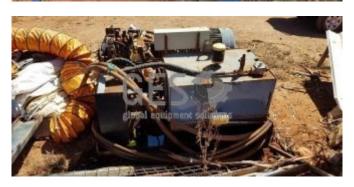

## **16.5 Mtr Head Frame with Double Drum Winder**

| Make      | Custom                                                                                                                                                       | ustom <b>Model</b> 16.5 Mtr Head F                                                                                                                                                                                                                                                                                                                                                                                                                                                                                                                                                                                                                                                                                                                                                                                                                                                                                               |     |             | ame with Double Drum Winder |  |  |
|-----------|--------------------------------------------------------------------------------------------------------------------------------------------------------------|----------------------------------------------------------------------------------------------------------------------------------------------------------------------------------------------------------------------------------------------------------------------------------------------------------------------------------------------------------------------------------------------------------------------------------------------------------------------------------------------------------------------------------------------------------------------------------------------------------------------------------------------------------------------------------------------------------------------------------------------------------------------------------------------------------------------------------------------------------------------------------------------------------------------------------|-----|-------------|-----------------------------|--|--|
| Year      | Hours                                                                                                                                                        | Hours                                                                                                                                                                                                                                                                                                                                                                                                                                                                                                                                                                                                                                                                                                                                                                                                                                                                                                                            |     |             | As at                       |  |  |
| Mileage   |                                                                                                                                                              |                                                                                                                                                                                                                                                                                                                                                                                                                                                                                                                                                                                                                                                                                                                                                                                                                                                                                                                                  |     | km          | As at                       |  |  |
| Serial/VI | N                                                                                                                                                            |                                                                                                                                                                                                                                                                                                                                                                                                                                                                                                                                                                                                                                                                                                                                                                                                                                                                                                                                  | Eng | gine Serial |                             |  |  |
| Details   | Wilshaw Engine built in 1990 ar Full print and of Originally built headframe rem The 16.5 Mtr Hauction on an I from Leonora Value The buyer is respectively. | 16.5 Mtr Head Frame with Double Drum Winder. Wilshaw Engineering Head Frame and Hoist Technologies Australia Double Drum Winder built in 1990 and designed for material movement and man riding. Full print and digital documentation is included as part of the sale. Originally built for Daisy Milano Mine and then operate at the current site until closed the headframe remains fully assembled while the winder and power pack are stored offsite. The 16.5 Mtr Head Frame and Winder are being offered for sale as one package via online auction on an "As Is Where Is" basis ex-site with the Head frame located approx. 75 kms from Leonora Western Australia and the Winder ex-site Southern Cross Western Australia. The buyer is responsible for all dismantling, lifting and buyers transport and must have project removal plan approved by the Mine Manager and removal to be completed within 8 weeks of sale. |     |             |                             |  |  |