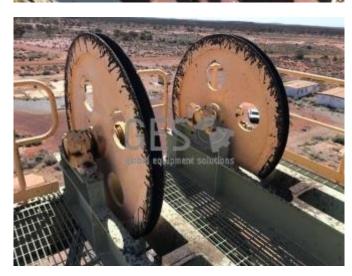

## **16.5 Mtr Head Frame with Double Drum Winder**

| Make      | Custom                                                                                                                                                       | ustom <b>Model</b> 16.5 Mtr Head F                                                                                                                                                                                                                                                                                                                                                                                                                                                                                                                                                                                                                                                                                                                                                                                                                                                                                               |     |             | ame with Double Drum Winder |  |  |
|-----------|--------------------------------------------------------------------------------------------------------------------------------------------------------------|----------------------------------------------------------------------------------------------------------------------------------------------------------------------------------------------------------------------------------------------------------------------------------------------------------------------------------------------------------------------------------------------------------------------------------------------------------------------------------------------------------------------------------------------------------------------------------------------------------------------------------------------------------------------------------------------------------------------------------------------------------------------------------------------------------------------------------------------------------------------------------------------------------------------------------|-----|-------------|-----------------------------|--|--|
| Year      | Hours                                                                                                                                                        | Hours                                                                                                                                                                                                                                                                                                                                                                                                                                                                                                                                                                                                                                                                                                                                                                                                                                                                                                                            |     |             | As at                       |  |  |
| Mileage   |                                                                                                                                                              |                                                                                                                                                                                                                                                                                                                                                                                                                                                                                                                                                                                                                                                                                                                                                                                                                                                                                                                                  |     | km          | As at                       |  |  |
| Serial/VI | N                                                                                                                                                            |                                                                                                                                                                                                                                                                                                                                                                                                                                                                                                                                                                                                                                                                                                                                                                                                                                                                                                                                  | Eng | gine Serial |                             |  |  |
| Details   | Wilshaw Engine built in 1990 ar Full print and of Originally built headframe rem The 16.5 Mtr Hauction on an I from Leonora Value The buyer is respectively. | 16.5 Mtr Head Frame with Double Drum Winder. Wilshaw Engineering Head Frame and Hoist Technologies Australia Double Drum Winder built in 1990 and designed for material movement and man riding. Full print and digital documentation is included as part of the sale. Originally built for Daisy Milano Mine and then operate at the current site until closed the headframe remains fully assembled while the winder and power pack are stored offsite. The 16.5 Mtr Head Frame and Winder are being offered for sale as one package via online auction on an "As Is Where Is" basis ex-site with the Head frame located approx. 75 kms from Leonora Western Australia and the Winder ex-site Southern Cross Western Australia. The buyer is responsible for all dismantling, lifting and buyers transport and must have project removal plan approved by the Mine Manager and removal to be completed within 8 weeks of sale. |     |             |                             |  |  |