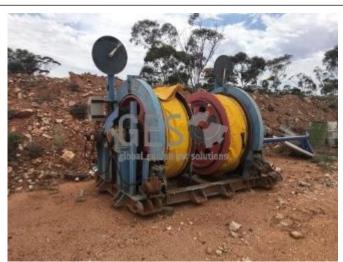

## **16.5 Mtr Head Frame with Double Drum Winder**

| Make      | Custom                                                                                                                                                       | ustom <b>Model</b> 16.5 Mtr Head F                                                                                                                                                                                                                                                                                                                                                                                                                                                                                                                                                                                                                                                                                                                                                                                                                                                                                               |     |             | ame with Double Drum Winder |  |  |
|-----------|--------------------------------------------------------------------------------------------------------------------------------------------------------------|----------------------------------------------------------------------------------------------------------------------------------------------------------------------------------------------------------------------------------------------------------------------------------------------------------------------------------------------------------------------------------------------------------------------------------------------------------------------------------------------------------------------------------------------------------------------------------------------------------------------------------------------------------------------------------------------------------------------------------------------------------------------------------------------------------------------------------------------------------------------------------------------------------------------------------|-----|-------------|-----------------------------|--|--|
| Year      | Hours                                                                                                                                                        | Hours                                                                                                                                                                                                                                                                                                                                                                                                                                                                                                                                                                                                                                                                                                                                                                                                                                                                                                                            |     |             | As at                       |  |  |
| Mileage   |                                                                                                                                                              |                                                                                                                                                                                                                                                                                                                                                                                                                                                                                                                                                                                                                                                                                                                                                                                                                                                                                                                                  |     | km          | As at                       |  |  |
| Serial/VI | N                                                                                                                                                            |                                                                                                                                                                                                                                                                                                                                                                                                                                                                                                                                                                                                                                                                                                                                                                                                                                                                                                                                  | Eng | gine Serial |                             |  |  |
| Details   | Wilshaw Engine built in 1990 ar Full print and of Originally built headframe rem The 16.5 Mtr Hauction on an I from Leonora Value The buyer is respectively. | 16.5 Mtr Head Frame with Double Drum Winder. Wilshaw Engineering Head Frame and Hoist Technologies Australia Double Drum Winder built in 1990 and designed for material movement and man riding. Full print and digital documentation is included as part of the sale. Originally built for Daisy Milano Mine and then operate at the current site until closed the headframe remains fully assembled while the winder and power pack are stored offsite. The 16.5 Mtr Head Frame and Winder are being offered for sale as one package via online auction on an "As Is Where Is" basis ex-site with the Head frame located approx. 75 kms from Leonora Western Australia and the Winder ex-site Southern Cross Western Australia. The buyer is responsible for all dismantling, lifting and buyers transport and must have project removal plan approved by the Mine Manager and removal to be completed within 8 weeks of sale. |     |             |                             |  |  |