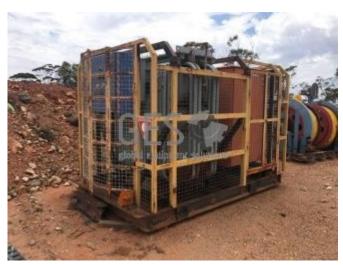

## **16.5 Mtr Head Frame with Double Drum Winder**

| Make      | Custom                                                                                                                                                       | ustom <b>Model</b> 16.5 Mtr Head F                                                                                                                                                                                                                                                                                                                                                                                                                                                                                                                                                                                                                                                                                                                                                                                                                                                                                               |     |             | ame with Double Drum Winder |  |  |
|-----------|--------------------------------------------------------------------------------------------------------------------------------------------------------------|----------------------------------------------------------------------------------------------------------------------------------------------------------------------------------------------------------------------------------------------------------------------------------------------------------------------------------------------------------------------------------------------------------------------------------------------------------------------------------------------------------------------------------------------------------------------------------------------------------------------------------------------------------------------------------------------------------------------------------------------------------------------------------------------------------------------------------------------------------------------------------------------------------------------------------|-----|-------------|-----------------------------|--|--|
| Year      | Hours                                                                                                                                                        | Hours                                                                                                                                                                                                                                                                                                                                                                                                                                                                                                                                                                                                                                                                                                                                                                                                                                                                                                                            |     |             | As at                       |  |  |
| Mileage   |                                                                                                                                                              |                                                                                                                                                                                                                                                                                                                                                                                                                                                                                                                                                                                                                                                                                                                                                                                                                                                                                                                                  |     | km          | As at                       |  |  |
| Serial/VI | N                                                                                                                                                            |                                                                                                                                                                                                                                                                                                                                                                                                                                                                                                                                                                                                                                                                                                                                                                                                                                                                                                                                  | Eng | gine Serial |                             |  |  |
| Details   | Wilshaw Engine built in 1990 ar Full print and of Originally built headframe rem The 16.5 Mtr Hauction on an I from Leonora Value The buyer is respectively. | 16.5 Mtr Head Frame with Double Drum Winder. Wilshaw Engineering Head Frame and Hoist Technologies Australia Double Drum Winder built in 1990 and designed for material movement and man riding. Full print and digital documentation is included as part of the sale. Originally built for Daisy Milano Mine and then operate at the current site until closed the headframe remains fully assembled while the winder and power pack are stored offsite. The 16.5 Mtr Head Frame and Winder are being offered for sale as one package via online auction on an "As Is Where Is" basis ex-site with the Head frame located approx. 75 kms from Leonora Western Australia and the Winder ex-site Southern Cross Western Australia. The buyer is responsible for all dismantling, lifting and buyers transport and must have project removal plan approved by the Mine Manager and removal to be completed within 8 weeks of sale. |     |             |                             |  |  |