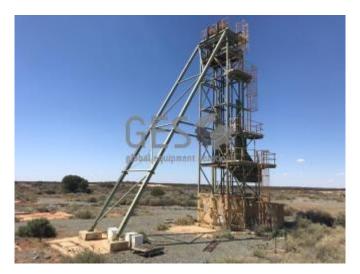

## **16.5 Mtr Head Frame with Double Drum Winder**

| Make      | Custom                                                                                                                                                       | ustom <b>Model</b> 16.5 Mtr Head F                                                                                                                                                                                                                                                                                                                                                                                                                                                                                                                                                                                                                                                                                                                                                                                                                                                                                               |     |             | ame with Double Drum Winder |  |  |
|-----------|--------------------------------------------------------------------------------------------------------------------------------------------------------------|----------------------------------------------------------------------------------------------------------------------------------------------------------------------------------------------------------------------------------------------------------------------------------------------------------------------------------------------------------------------------------------------------------------------------------------------------------------------------------------------------------------------------------------------------------------------------------------------------------------------------------------------------------------------------------------------------------------------------------------------------------------------------------------------------------------------------------------------------------------------------------------------------------------------------------|-----|-------------|-----------------------------|--|--|
| Year      | Hours                                                                                                                                                        | Hours                                                                                                                                                                                                                                                                                                                                                                                                                                                                                                                                                                                                                                                                                                                                                                                                                                                                                                                            |     |             | As at                       |  |  |
| Mileage   |                                                                                                                                                              |                                                                                                                                                                                                                                                                                                                                                                                                                                                                                                                                                                                                                                                                                                                                                                                                                                                                                                                                  |     | km          | As at                       |  |  |
| Serial/VI | N                                                                                                                                                            |                                                                                                                                                                                                                                                                                                                                                                                                                                                                                                                                                                                                                                                                                                                                                                                                                                                                                                                                  | Eng | gine Serial |                             |  |  |
| Details   | Wilshaw Engine built in 1990 ar Full print and of Originally built headframe rem The 16.5 Mtr Hauction on an I from Leonora Value The buyer is respectively. | 16.5 Mtr Head Frame with Double Drum Winder. Wilshaw Engineering Head Frame and Hoist Technologies Australia Double Drum Winder built in 1990 and designed for material movement and man riding. Full print and digital documentation is included as part of the sale. Originally built for Daisy Milano Mine and then operate at the current site until closed the headframe remains fully assembled while the winder and power pack are stored offsite. The 16.5 Mtr Head Frame and Winder are being offered for sale as one package via online auction on an "As Is Where Is" basis ex-site with the Head frame located approx. 75 kms from Leonora Western Australia and the Winder ex-site Southern Cross Western Australia. The buyer is responsible for all dismantling, lifting and buyers transport and must have project removal plan approved by the Mine Manager and removal to be completed within 8 weeks of sale. |     |             |                             |  |  |