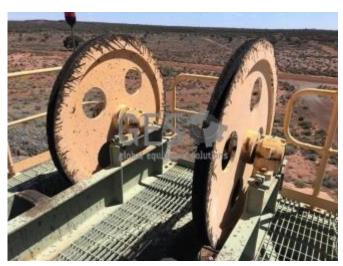

## **16.5 Mtr Head Frame with Double Drum Winder**

| Make      | Custom                                                                                                                                                       | ustom <b>Model</b> 16.5 Mtr Head F                                                                                                                                                                                                                                                                                                                                                                                                                                                                                                                                                                                                                                                                                                                                                                                                                                                                                               |     |             | ame with Double Drum Winder |  |  |
|-----------|--------------------------------------------------------------------------------------------------------------------------------------------------------------|----------------------------------------------------------------------------------------------------------------------------------------------------------------------------------------------------------------------------------------------------------------------------------------------------------------------------------------------------------------------------------------------------------------------------------------------------------------------------------------------------------------------------------------------------------------------------------------------------------------------------------------------------------------------------------------------------------------------------------------------------------------------------------------------------------------------------------------------------------------------------------------------------------------------------------|-----|-------------|-----------------------------|--|--|
| Year      | Hours                                                                                                                                                        | Hours                                                                                                                                                                                                                                                                                                                                                                                                                                                                                                                                                                                                                                                                                                                                                                                                                                                                                                                            |     |             | As at                       |  |  |
| Mileage   |                                                                                                                                                              |                                                                                                                                                                                                                                                                                                                                                                                                                                                                                                                                                                                                                                                                                                                                                                                                                                                                                                                                  |     | km          | As at                       |  |  |
| Serial/VI | N                                                                                                                                                            |                                                                                                                                                                                                                                                                                                                                                                                                                                                                                                                                                                                                                                                                                                                                                                                                                                                                                                                                  | Eng | gine Serial |                             |  |  |
| Details   | Wilshaw Engine built in 1990 ar Full print and of Originally built headframe rem The 16.5 Mtr Hauction on an I from Leonora Value The buyer is respectively. | 16.5 Mtr Head Frame with Double Drum Winder. Wilshaw Engineering Head Frame and Hoist Technologies Australia Double Drum Winder built in 1990 and designed for material movement and man riding. Full print and digital documentation is included as part of the sale. Originally built for Daisy Milano Mine and then operate at the current site until closed the headframe remains fully assembled while the winder and power pack are stored offsite. The 16.5 Mtr Head Frame and Winder are being offered for sale as one package via online auction on an "As Is Where Is" basis ex-site with the Head frame located approx. 75 kms from Leonora Western Australia and the Winder ex-site Southern Cross Western Australia. The buyer is responsible for all dismantling, lifting and buyers transport and must have project removal plan approved by the Mine Manager and removal to be completed within 8 weeks of sale. |     |             |                             |  |  |