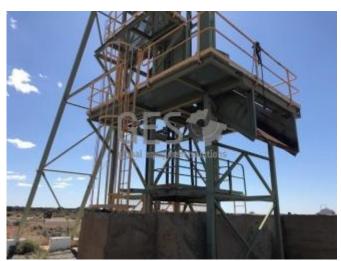

## **16.5 Mtr Head Frame with Double Drum Winder**

| Make      | Custom                                                                                                                                                       | ustom <b>Model</b> 16.5 Mtr Head F                                                                                                                                                                                                                                                                                                                                                                                                                                                                                                                                                                                                                                                                                                                                                                                                                                                                                               |     |             | ame with Double Drum Winder |  |  |
|-----------|--------------------------------------------------------------------------------------------------------------------------------------------------------------|----------------------------------------------------------------------------------------------------------------------------------------------------------------------------------------------------------------------------------------------------------------------------------------------------------------------------------------------------------------------------------------------------------------------------------------------------------------------------------------------------------------------------------------------------------------------------------------------------------------------------------------------------------------------------------------------------------------------------------------------------------------------------------------------------------------------------------------------------------------------------------------------------------------------------------|-----|-------------|-----------------------------|--|--|
| Year      | Hours                                                                                                                                                        | Hours                                                                                                                                                                                                                                                                                                                                                                                                                                                                                                                                                                                                                                                                                                                                                                                                                                                                                                                            |     |             | As at                       |  |  |
| Mileage   |                                                                                                                                                              |                                                                                                                                                                                                                                                                                                                                                                                                                                                                                                                                                                                                                                                                                                                                                                                                                                                                                                                                  |     | km          | As at                       |  |  |
| Serial/VI | N                                                                                                                                                            |                                                                                                                                                                                                                                                                                                                                                                                                                                                                                                                                                                                                                                                                                                                                                                                                                                                                                                                                  | Eng | gine Serial |                             |  |  |
| Details   | Wilshaw Engine built in 1990 ar Full print and of Originally built headframe rem The 16.5 Mtr Hauction on an I from Leonora Value The buyer is respectively. | 16.5 Mtr Head Frame with Double Drum Winder. Wilshaw Engineering Head Frame and Hoist Technologies Australia Double Drum Winder built in 1990 and designed for material movement and man riding. Full print and digital documentation is included as part of the sale. Originally built for Daisy Milano Mine and then operate at the current site until closed the headframe remains fully assembled while the winder and power pack are stored offsite. The 16.5 Mtr Head Frame and Winder are being offered for sale as one package via online auction on an "As Is Where Is" basis ex-site with the Head frame located approx. 75 kms from Leonora Western Australia and the Winder ex-site Southern Cross Western Australia. The buyer is responsible for all dismantling, lifting and buyers transport and must have project removal plan approved by the Mine Manager and removal to be completed within 8 weeks of sale. |     |             |                             |  |  |