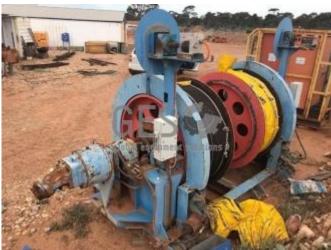

## **16.5 Mtr Head Frame with Double Drum Winder**

| Make      | Custom                                                                                                                                                       | ustom <b>Model</b> 16.5 Mtr Head F                                                                                                                                                                                                                                                                                                                                                                                                                                                                                                                                                                                                                                                                                                                                                                                                                                                                                               |     |             | ame with Double Drum Winder |  |  |
|-----------|--------------------------------------------------------------------------------------------------------------------------------------------------------------|----------------------------------------------------------------------------------------------------------------------------------------------------------------------------------------------------------------------------------------------------------------------------------------------------------------------------------------------------------------------------------------------------------------------------------------------------------------------------------------------------------------------------------------------------------------------------------------------------------------------------------------------------------------------------------------------------------------------------------------------------------------------------------------------------------------------------------------------------------------------------------------------------------------------------------|-----|-------------|-----------------------------|--|--|
| Year      | Hours                                                                                                                                                        | Hours                                                                                                                                                                                                                                                                                                                                                                                                                                                                                                                                                                                                                                                                                                                                                                                                                                                                                                                            |     |             | As at                       |  |  |
| Mileage   |                                                                                                                                                              |                                                                                                                                                                                                                                                                                                                                                                                                                                                                                                                                                                                                                                                                                                                                                                                                                                                                                                                                  |     | km          | As at                       |  |  |
| Serial/VI | N                                                                                                                                                            |                                                                                                                                                                                                                                                                                                                                                                                                                                                                                                                                                                                                                                                                                                                                                                                                                                                                                                                                  | Eng | gine Serial |                             |  |  |
| Details   | Wilshaw Engine built in 1990 ar Full print and of Originally built headframe rem The 16.5 Mtr Hauction on an I from Leonora Value The buyer is respectively. | 16.5 Mtr Head Frame with Double Drum Winder. Wilshaw Engineering Head Frame and Hoist Technologies Australia Double Drum Winder built in 1990 and designed for material movement and man riding. Full print and digital documentation is included as part of the sale. Originally built for Daisy Milano Mine and then operate at the current site until closed the headframe remains fully assembled while the winder and power pack are stored offsite. The 16.5 Mtr Head Frame and Winder are being offered for sale as one package via online auction on an "As Is Where Is" basis ex-site with the Head frame located approx. 75 kms from Leonora Western Australia and the Winder ex-site Southern Cross Western Australia. The buyer is responsible for all dismantling, lifting and buyers transport and must have project removal plan approved by the Mine Manager and removal to be completed within 8 weeks of sale. |     |             |                             |  |  |