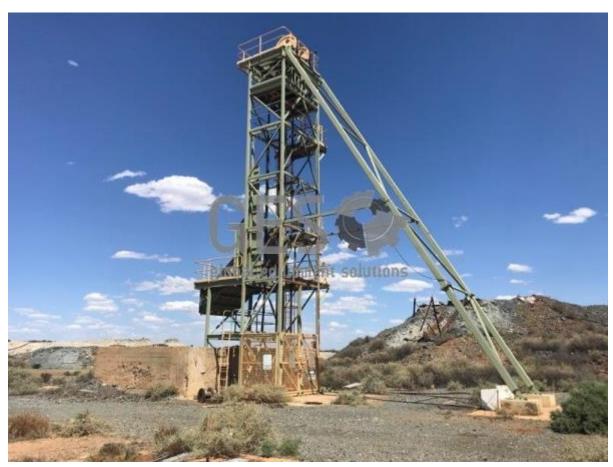

## **16.5 Mtr Head Frame with Double Drum Winder**

| Make      | Custom                                                                                                                                                       | ustom <b>Model</b> 16.5 Mtr Head F                                                                                                                                                                                                                                                                                                                                                                                                                                                                                                                                                                                                                                                                                                                                                                                                                                                                                               |     |             | ame with Double Drum Winder |  |  |
|-----------|--------------------------------------------------------------------------------------------------------------------------------------------------------------|----------------------------------------------------------------------------------------------------------------------------------------------------------------------------------------------------------------------------------------------------------------------------------------------------------------------------------------------------------------------------------------------------------------------------------------------------------------------------------------------------------------------------------------------------------------------------------------------------------------------------------------------------------------------------------------------------------------------------------------------------------------------------------------------------------------------------------------------------------------------------------------------------------------------------------|-----|-------------|-----------------------------|--|--|
| Year      | Hours                                                                                                                                                        | Hours                                                                                                                                                                                                                                                                                                                                                                                                                                                                                                                                                                                                                                                                                                                                                                                                                                                                                                                            |     |             | As at                       |  |  |
| Mileage   |                                                                                                                                                              |                                                                                                                                                                                                                                                                                                                                                                                                                                                                                                                                                                                                                                                                                                                                                                                                                                                                                                                                  |     | km          | As at                       |  |  |
| Serial/VI | N                                                                                                                                                            |                                                                                                                                                                                                                                                                                                                                                                                                                                                                                                                                                                                                                                                                                                                                                                                                                                                                                                                                  | Eng | gine Serial |                             |  |  |
| Details   | Wilshaw Engine built in 1990 ar Full print and of Originally built headframe rem The 16.5 Mtr Hauction on an I from Leonora Value The buyer is respectively. | 16.5 Mtr Head Frame with Double Drum Winder. Wilshaw Engineering Head Frame and Hoist Technologies Australia Double Drum Winder built in 1990 and designed for material movement and man riding. Full print and digital documentation is included as part of the sale. Originally built for Daisy Milano Mine and then operate at the current site until closed the headframe remains fully assembled while the winder and power pack are stored offsite. The 16.5 Mtr Head Frame and Winder are being offered for sale as one package via online auction on an "As Is Where Is" basis ex-site with the Head frame located approx. 75 kms from Leonora Western Australia and the Winder ex-site Southern Cross Western Australia. The buyer is responsible for all dismantling, lifting and buyers transport and must have project removal plan approved by the Mine Manager and removal to be completed within 8 weeks of sale. |     |             |                             |  |  |