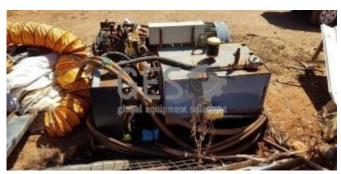

## **16.5 Mtr Head Frame with Double Drum Winder**

| Make      | Custom                                                                                                                                                       | ustom <b>Model</b> 16.5 Mtr Head F                                                                                                                                                                                                                                                                                                                                                                                                                                                                                                                                                                                                                                                                                                                                                                                                                                                                                               |     |             | ame with Double Drum Winder |  |  |
|-----------|--------------------------------------------------------------------------------------------------------------------------------------------------------------|----------------------------------------------------------------------------------------------------------------------------------------------------------------------------------------------------------------------------------------------------------------------------------------------------------------------------------------------------------------------------------------------------------------------------------------------------------------------------------------------------------------------------------------------------------------------------------------------------------------------------------------------------------------------------------------------------------------------------------------------------------------------------------------------------------------------------------------------------------------------------------------------------------------------------------|-----|-------------|-----------------------------|--|--|
| Year      | Hours                                                                                                                                                        | Hours                                                                                                                                                                                                                                                                                                                                                                                                                                                                                                                                                                                                                                                                                                                                                                                                                                                                                                                            |     |             | As at                       |  |  |
| Mileage   |                                                                                                                                                              |                                                                                                                                                                                                                                                                                                                                                                                                                                                                                                                                                                                                                                                                                                                                                                                                                                                                                                                                  |     | km          | As at                       |  |  |
| Serial/VI | N                                                                                                                                                            |                                                                                                                                                                                                                                                                                                                                                                                                                                                                                                                                                                                                                                                                                                                                                                                                                                                                                                                                  | Eng | gine Serial |                             |  |  |
| Details   | Wilshaw Engine built in 1990 ar Full print and of Originally built headframe rem The 16.5 Mtr Hauction on an I from Leonora Value The buyer is respectively. | 16.5 Mtr Head Frame with Double Drum Winder. Wilshaw Engineering Head Frame and Hoist Technologies Australia Double Drum Winder built in 1990 and designed for material movement and man riding. Full print and digital documentation is included as part of the sale. Originally built for Daisy Milano Mine and then operate at the current site until closed the headframe remains fully assembled while the winder and power pack are stored offsite. The 16.5 Mtr Head Frame and Winder are being offered for sale as one package via online auction on an "As Is Where Is" basis ex-site with the Head frame located approx. 75 kms from Leonora Western Australia and the Winder ex-site Southern Cross Western Australia. The buyer is responsible for all dismantling, lifting and buyers transport and must have project removal plan approved by the Mine Manager and removal to be completed within 8 weeks of sale. |     |             |                             |  |  |

| Asking price | AUD Under review - call for pricing   |
|--------------|---------------------------------------|
| Ex site      | Australia, Western Australia, Leonora |

Service history

This head frame and winder package is sold on an "As Is Where Is" basis and has not bene in operation for several years and may require work prior to going back into front line operation.