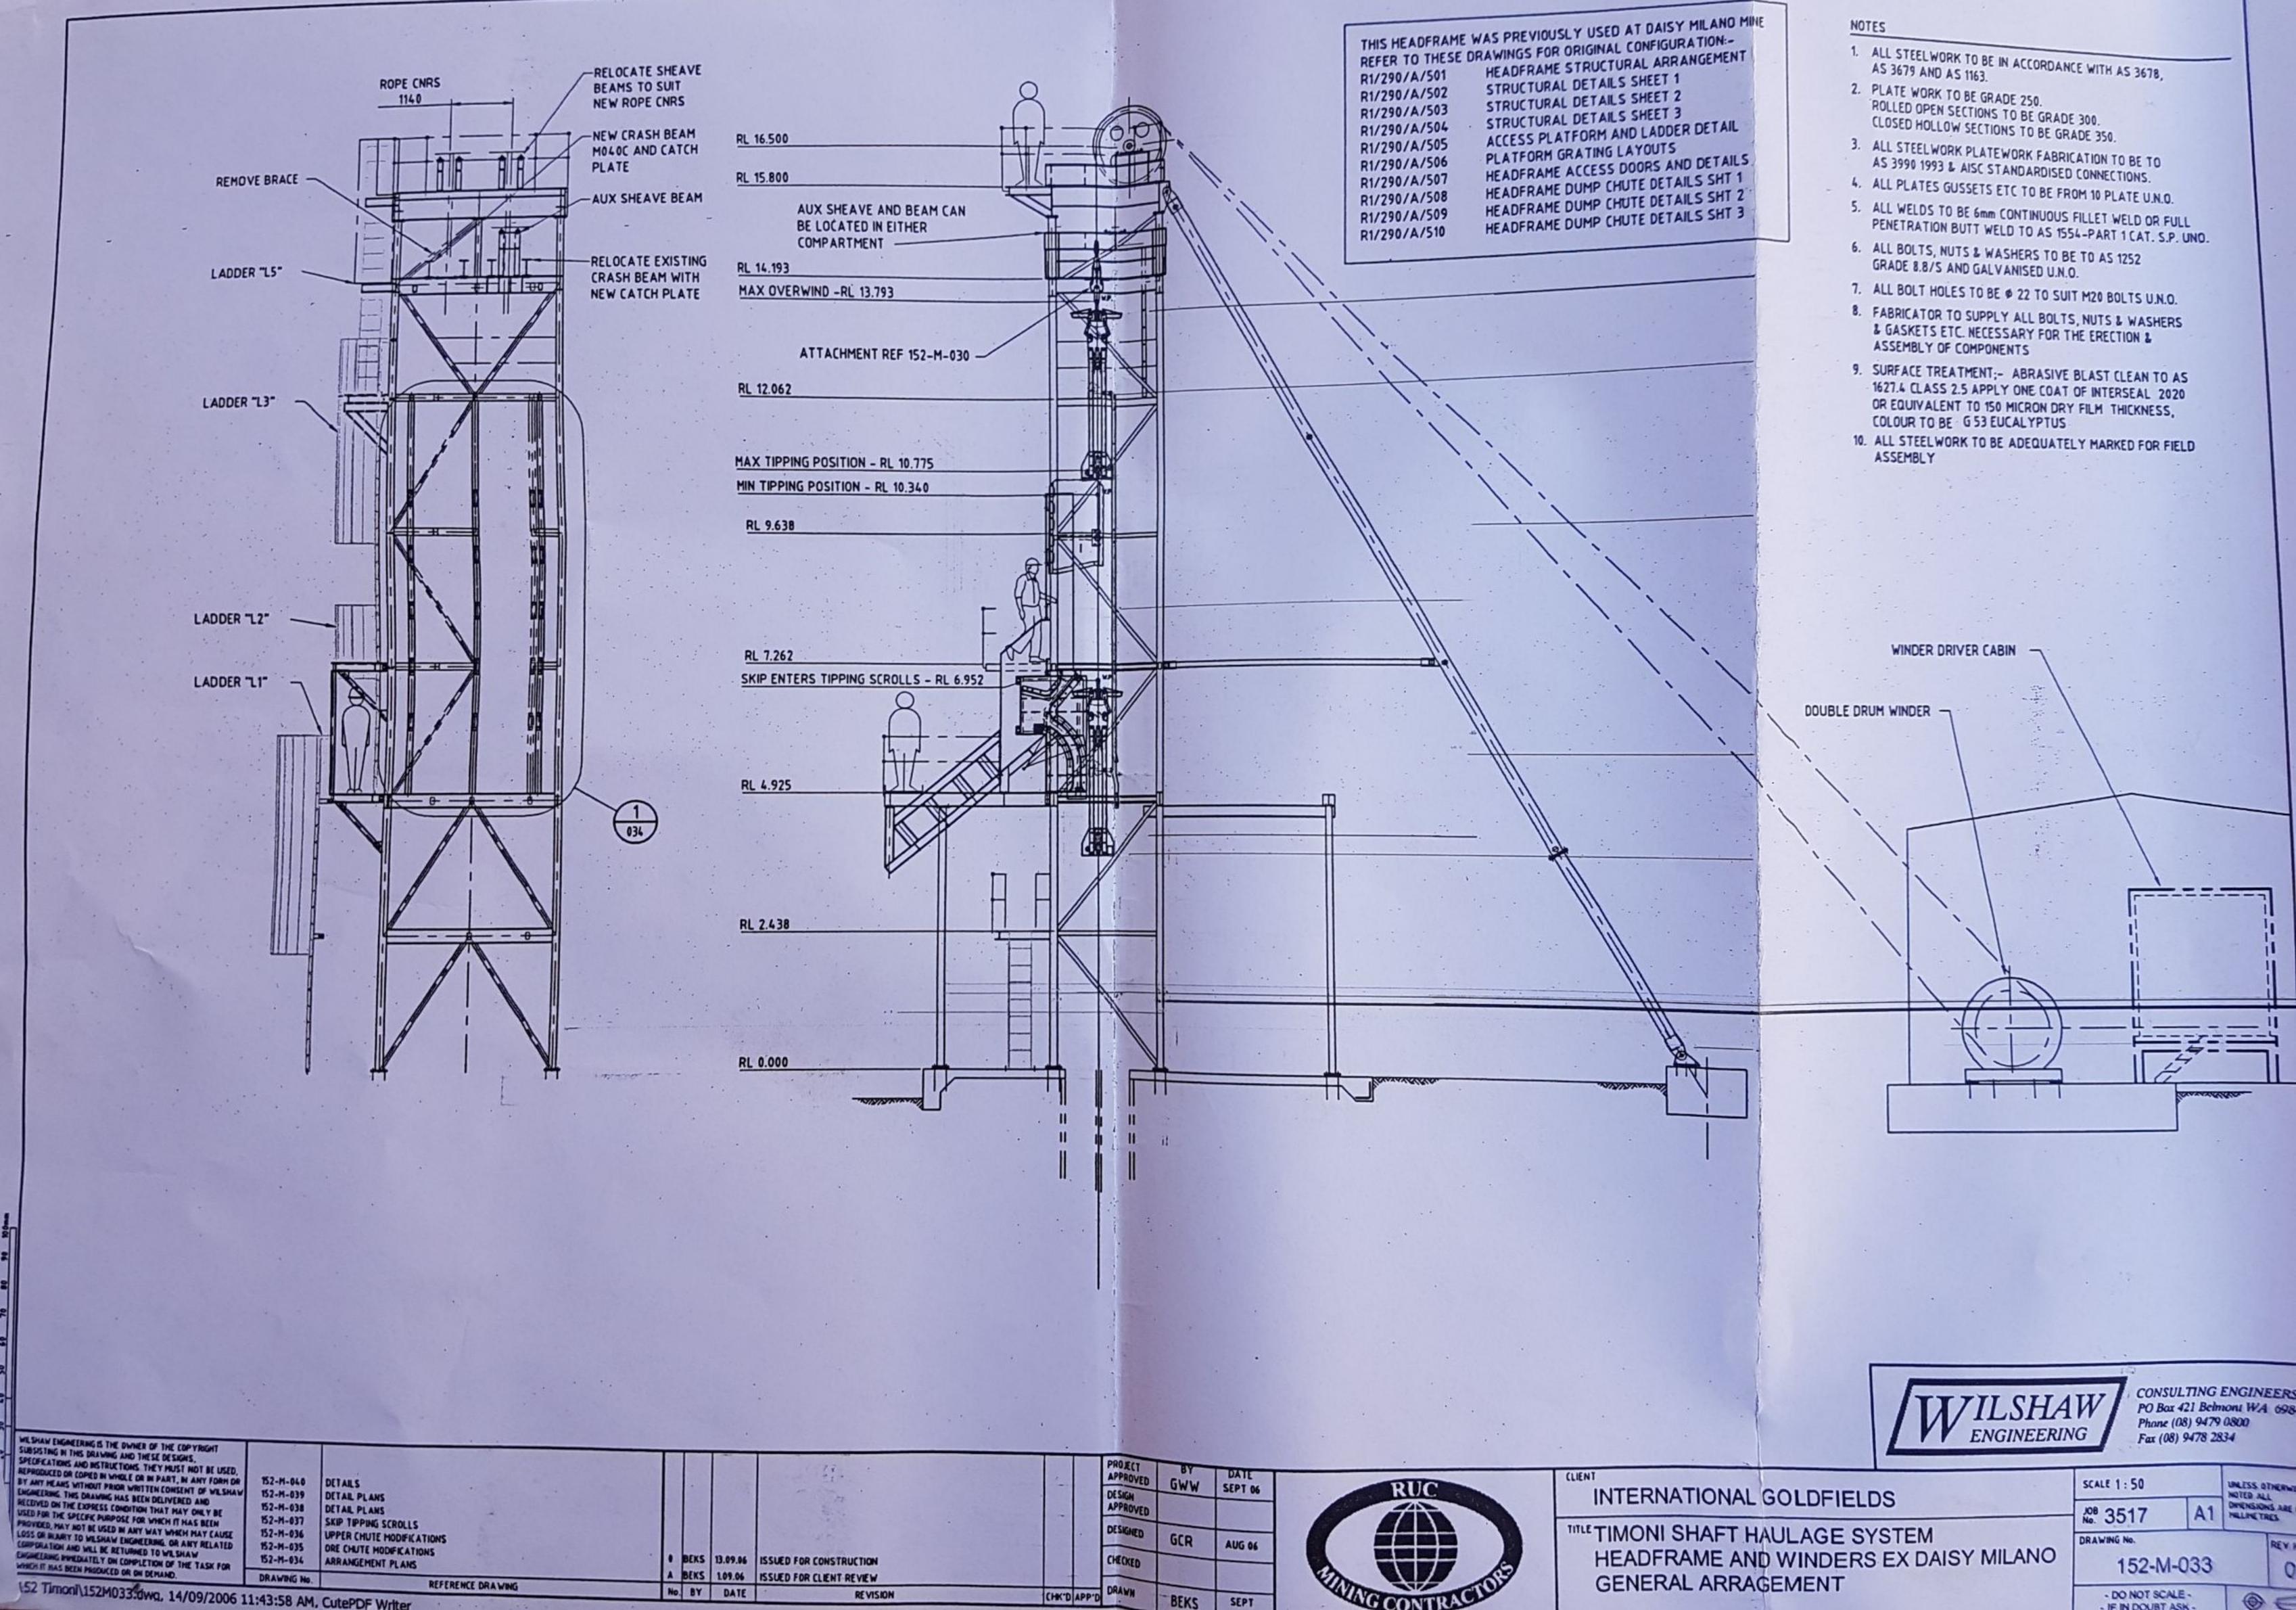

## **16.5 Mtr Head Frame with Double Drum Winder**

| Make      | Custom                                                                                                                                                       | ustom <b>Model</b> 16.5 Mtr Head F                                                                                                                                                                                                                                                                                                                                                                                                                                                                                                                                                                                                                                                                                                                                                                                                                                                                                               |     |             | ame with Double Drum Winder |  |  |
|-----------|--------------------------------------------------------------------------------------------------------------------------------------------------------------|----------------------------------------------------------------------------------------------------------------------------------------------------------------------------------------------------------------------------------------------------------------------------------------------------------------------------------------------------------------------------------------------------------------------------------------------------------------------------------------------------------------------------------------------------------------------------------------------------------------------------------------------------------------------------------------------------------------------------------------------------------------------------------------------------------------------------------------------------------------------------------------------------------------------------------|-----|-------------|-----------------------------|--|--|
| Year      | Hours                                                                                                                                                        | Hours                                                                                                                                                                                                                                                                                                                                                                                                                                                                                                                                                                                                                                                                                                                                                                                                                                                                                                                            |     |             | As at                       |  |  |
| Mileage   |                                                                                                                                                              |                                                                                                                                                                                                                                                                                                                                                                                                                                                                                                                                                                                                                                                                                                                                                                                                                                                                                                                                  |     | km          | As at                       |  |  |
| Serial/VI | N                                                                                                                                                            |                                                                                                                                                                                                                                                                                                                                                                                                                                                                                                                                                                                                                                                                                                                                                                                                                                                                                                                                  | Eng | gine Serial |                             |  |  |
| Details   | Wilshaw Engine built in 1990 ar Full print and of Originally built headframe rem The 16.5 Mtr Hauction on an I from Leonora Value The buyer is respectively. | 16.5 Mtr Head Frame with Double Drum Winder. Wilshaw Engineering Head Frame and Hoist Technologies Australia Double Drum Winder built in 1990 and designed for material movement and man riding. Full print and digital documentation is included as part of the sale. Originally built for Daisy Milano Mine and then operate at the current site until closed the headframe remains fully assembled while the winder and power pack are stored offsite. The 16.5 Mtr Head Frame and Winder are being offered for sale as one package via online auction on an "As Is Where Is" basis ex-site with the Head frame located approx. 75 kms from Leonora Western Australia and the Winder ex-site Southern Cross Western Australia. The buyer is responsible for all dismantling, lifting and buyers transport and must have project removal plan approved by the Mine Manager and removal to be completed within 8 weeks of sale. |     |             |                             |  |  |