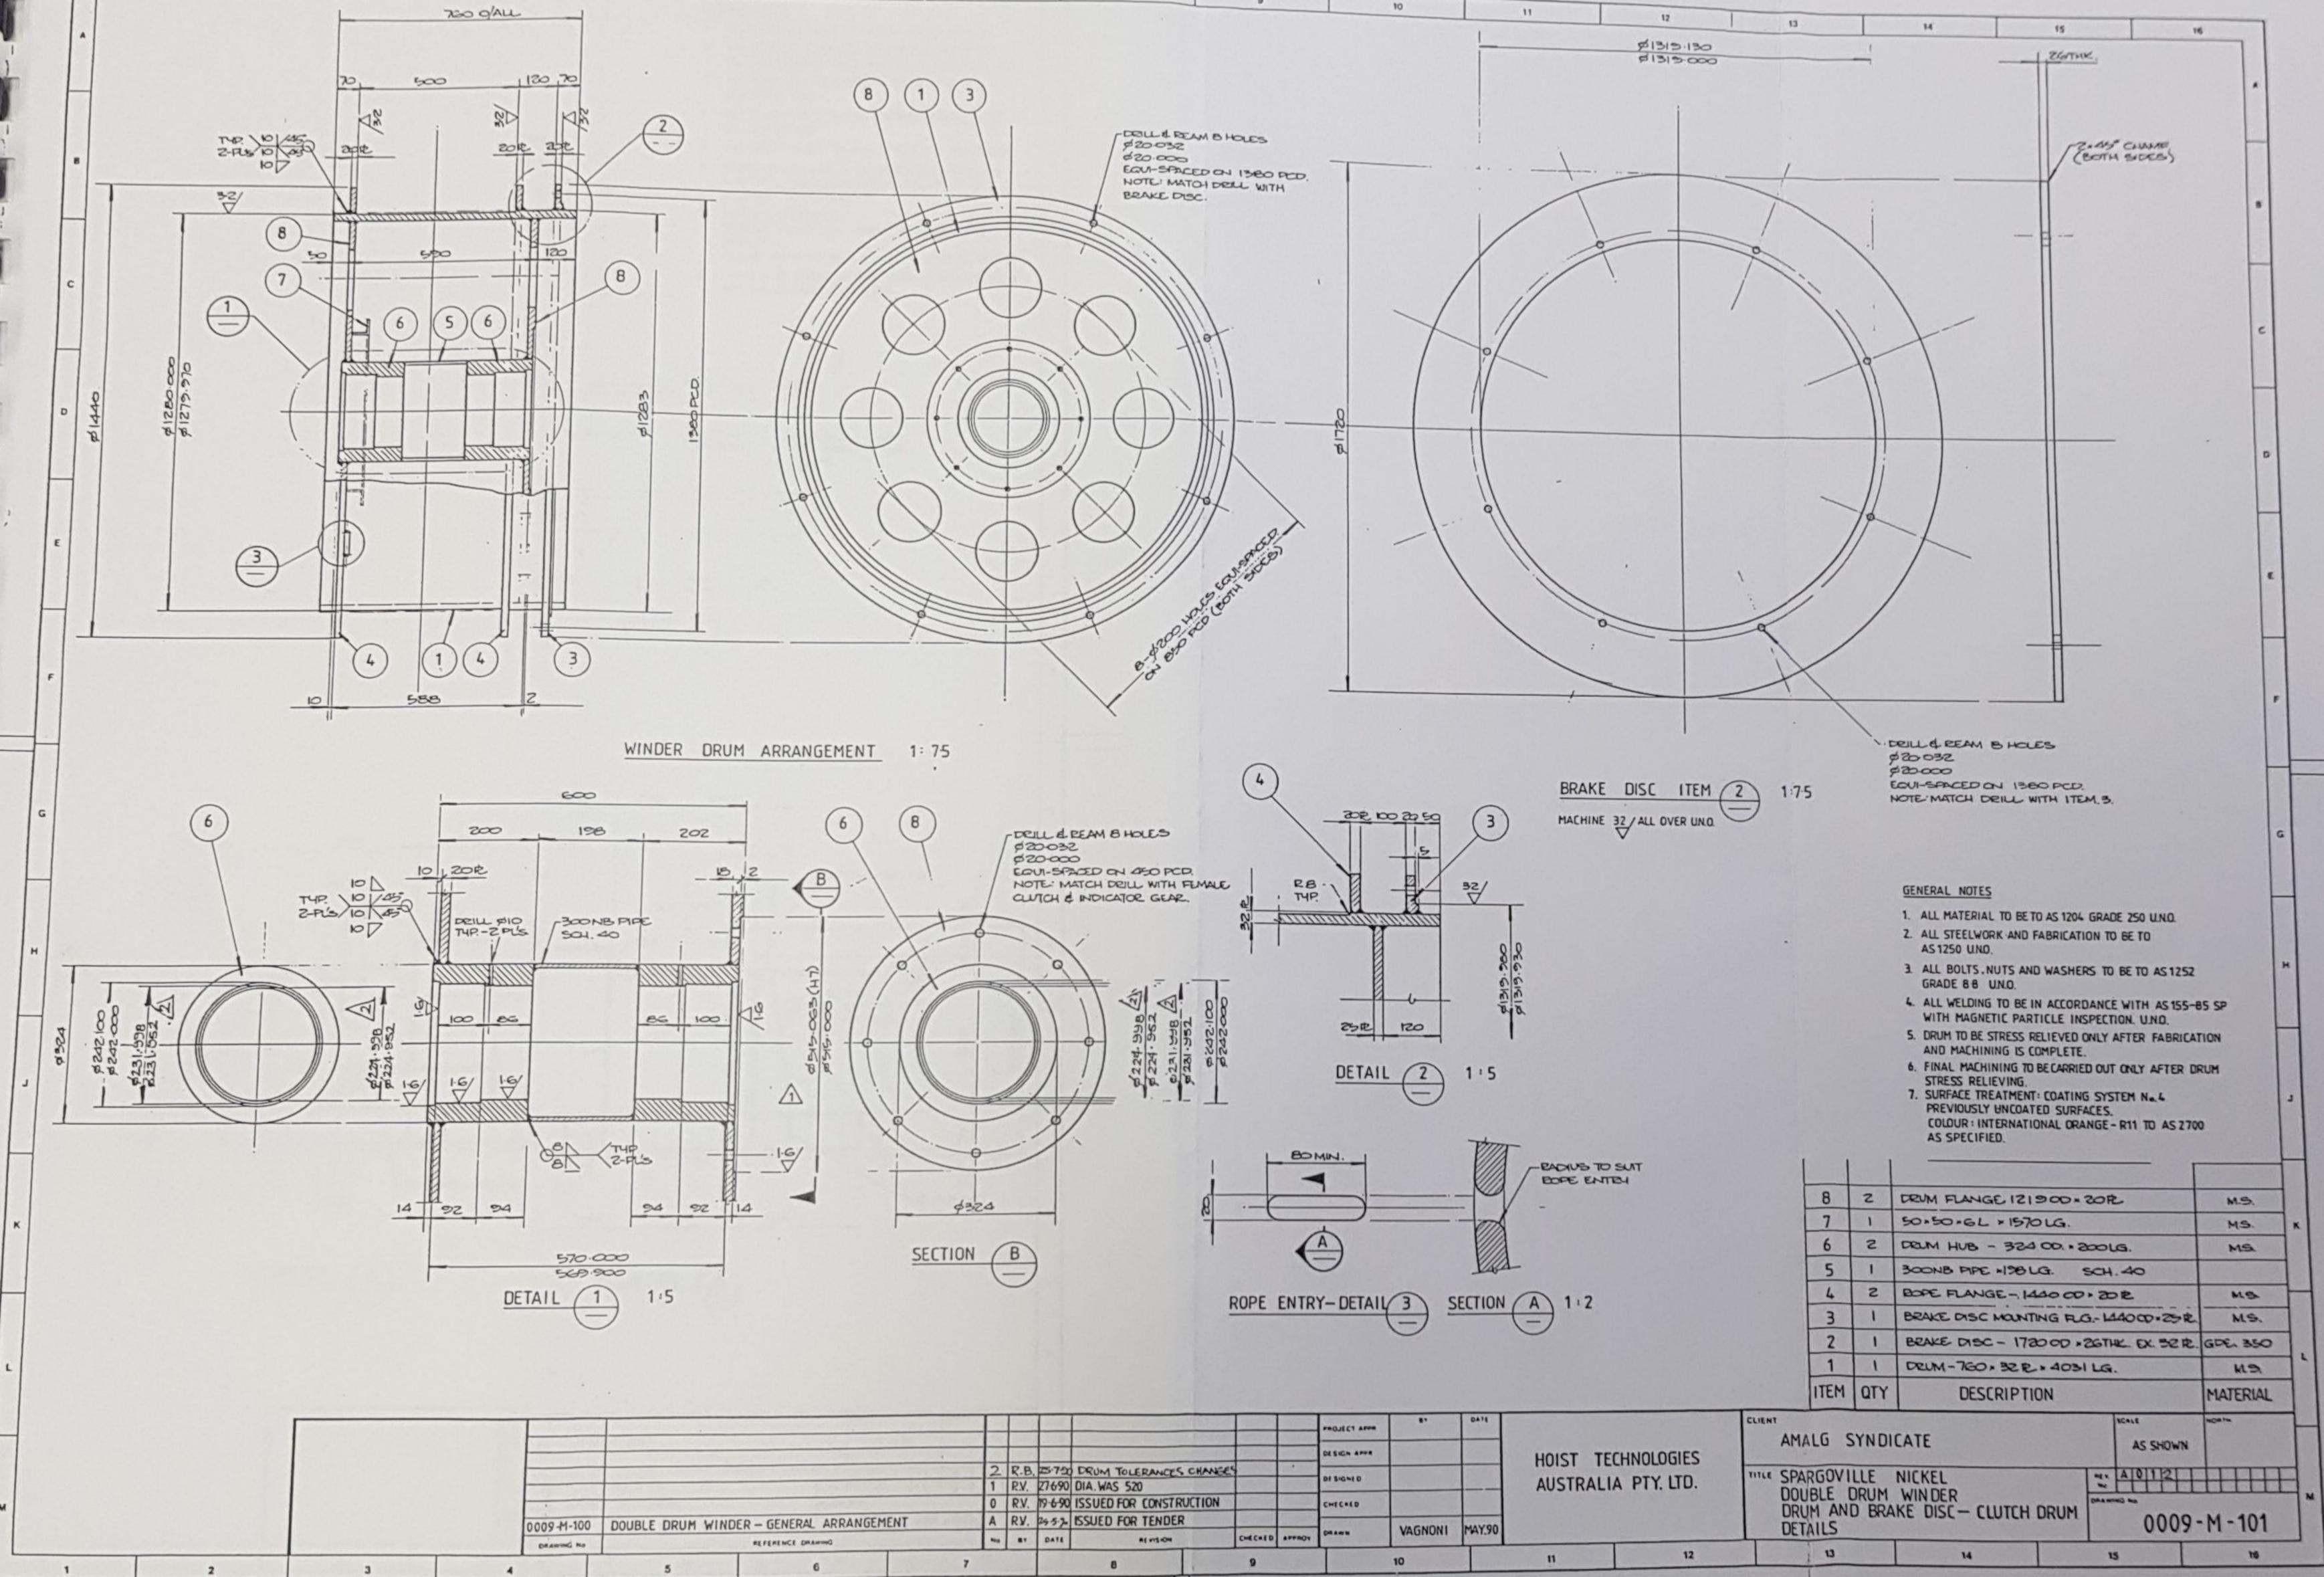

## **16.5 Mtr Head Frame with Double Drum Winder**

| Make      | Custom                                                                                                                                                       | ustom <b>Model</b> 16.5 Mtr Head F                                                                                                                                                                                                                                                                                                                                                                                                                                                                                                                                                                                                                                                                                                                                                                                                                                                                                               |     |             | ame with Double Drum Winder |  |  |
|-----------|--------------------------------------------------------------------------------------------------------------------------------------------------------------|----------------------------------------------------------------------------------------------------------------------------------------------------------------------------------------------------------------------------------------------------------------------------------------------------------------------------------------------------------------------------------------------------------------------------------------------------------------------------------------------------------------------------------------------------------------------------------------------------------------------------------------------------------------------------------------------------------------------------------------------------------------------------------------------------------------------------------------------------------------------------------------------------------------------------------|-----|-------------|-----------------------------|--|--|
| Year      | Hours                                                                                                                                                        | Hours                                                                                                                                                                                                                                                                                                                                                                                                                                                                                                                                                                                                                                                                                                                                                                                                                                                                                                                            |     |             | As at                       |  |  |
| Mileage   |                                                                                                                                                              |                                                                                                                                                                                                                                                                                                                                                                                                                                                                                                                                                                                                                                                                                                                                                                                                                                                                                                                                  |     | km          | As at                       |  |  |
| Serial/VI | N                                                                                                                                                            |                                                                                                                                                                                                                                                                                                                                                                                                                                                                                                                                                                                                                                                                                                                                                                                                                                                                                                                                  | Eng | gine Serial |                             |  |  |
| Details   | Wilshaw Engine built in 1990 ar Full print and of Originally built headframe rem The 16.5 Mtr Hauction on an I from Leonora Value The buyer is respectively. | 16.5 Mtr Head Frame with Double Drum Winder. Wilshaw Engineering Head Frame and Hoist Technologies Australia Double Drum Winder built in 1990 and designed for material movement and man riding. Full print and digital documentation is included as part of the sale. Originally built for Daisy Milano Mine and then operate at the current site until closed the headframe remains fully assembled while the winder and power pack are stored offsite. The 16.5 Mtr Head Frame and Winder are being offered for sale as one package via online auction on an "As Is Where Is" basis ex-site with the Head frame located approx. 75 kms from Leonora Western Australia and the Winder ex-site Southern Cross Western Australia. The buyer is responsible for all dismantling, lifting and buyers transport and must have project removal plan approved by the Mine Manager and removal to be completed within 8 weeks of sale. |     |             |                             |  |  |