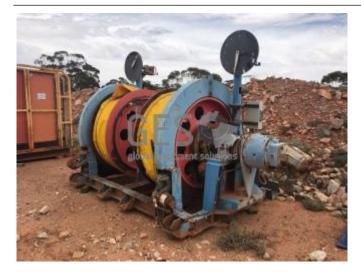

## **16.5 Mtr Head Frame with Double Drum Winder**

| Make      | Custom                                                                                                                                                       | ustom <b>Model</b> 16.5 Mtr Head F                                                                                                                                                                                                                                                                                                                                                                                                                                                                                                                                                                                                                                                                                                                                                                                                                                                                                               |     |             | ame with Double Drum Winder |  |  |
|-----------|--------------------------------------------------------------------------------------------------------------------------------------------------------------|----------------------------------------------------------------------------------------------------------------------------------------------------------------------------------------------------------------------------------------------------------------------------------------------------------------------------------------------------------------------------------------------------------------------------------------------------------------------------------------------------------------------------------------------------------------------------------------------------------------------------------------------------------------------------------------------------------------------------------------------------------------------------------------------------------------------------------------------------------------------------------------------------------------------------------|-----|-------------|-----------------------------|--|--|
| Year      | Hours                                                                                                                                                        | Hours                                                                                                                                                                                                                                                                                                                                                                                                                                                                                                                                                                                                                                                                                                                                                                                                                                                                                                                            |     |             | As at                       |  |  |
| Mileage   |                                                                                                                                                              |                                                                                                                                                                                                                                                                                                                                                                                                                                                                                                                                                                                                                                                                                                                                                                                                                                                                                                                                  |     | km          | As at                       |  |  |
| Serial/VI | N                                                                                                                                                            |                                                                                                                                                                                                                                                                                                                                                                                                                                                                                                                                                                                                                                                                                                                                                                                                                                                                                                                                  | Eng | gine Serial |                             |  |  |
| Details   | Wilshaw Engine built in 1990 ar Full print and of Originally built headframe rem The 16.5 Mtr Hauction on an I from Leonora Value The buyer is respectively. | 16.5 Mtr Head Frame with Double Drum Winder. Wilshaw Engineering Head Frame and Hoist Technologies Australia Double Drum Winder built in 1990 and designed for material movement and man riding. Full print and digital documentation is included as part of the sale. Originally built for Daisy Milano Mine and then operate at the current site until closed the headframe remains fully assembled while the winder and power pack are stored offsite. The 16.5 Mtr Head Frame and Winder are being offered for sale as one package via online auction on an "As Is Where Is" basis ex-site with the Head frame located approx. 75 kms from Leonora Western Australia and the Winder ex-site Southern Cross Western Australia. The buyer is responsible for all dismantling, lifting and buyers transport and must have project removal plan approved by the Mine Manager and removal to be completed within 8 weeks of sale. |     |             |                             |  |  |