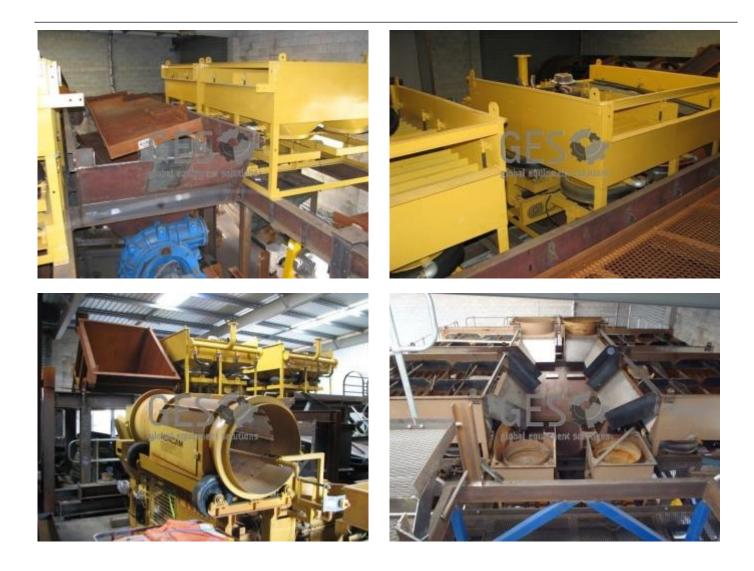

## Alluvial Gold Processing Plant Partially Completed

| Year       2012       Hours       As at         Mileage       km       As at         Serial/VIN       Alluvial Gold Processing Plant Partially Completed Gravity processing plant with a designed capacity of 750 m3 / hour, ~10 million to new & per annum. This plant was being built from new & refurbished components on a new built bespoke structure when the project was cancelle with a spare draw and indoor storage shed. The design is modular in nature to facilitate work was not fully completed and has been kept in an indoor storage shed. The design is modular in nature to facilitate resources. Package includes: Trommel incomplete 10m x 3m dia bisally 80 construction with Bisalloy 400 wear package on leading edges & discharge ports, weight 18 tonnes with a spare drive motor and reduction box new & unused. Trommel barel base complete with 6 sets of 1100mm diameter pneumatic tyres using 180mm ±140 high tensile shafting and SN series double row roller bearings. Unit comes complete trive with structure with Bisalloy 400 wear package includes: Trommel incomplete ings. Unit comes complete trive with a spare drive motor and reduction box new & unused. Trommel barel base complete with 6 sets of 1100mm diameter pneumatic tyres using 180mm ±140 high tensile shafting and SN series double | Make      | Custom |               |  | Model | Alluvia | ial Gold Processing Plant Incomplete |       |  |
|----------------------------------------------------------------------------------------------------------------------------------------------------------------------------------------------------------------------------------------------------------------------------------------------------------------------------------------------------------------------------------------------------------------------------------------------------------------------------------------------------------------------------------------------------------------------------------------------------------------------------------------------------------------------------------------------------------------------------------------------------------------------------------------------------------------------------------------------------------------------------------------------------------------------------------------------------------------------------------------------------------------------------------------------------------------------------------------------------------------------------------------------------------------------------------------------------------------------------------------------------------------------------------------------------------------------------------------------|-----------|--------|---------------|--|-------|---------|--------------------------------------|-------|--|
| Serial/VIN       Engine Serial         Alluvial Gold Processing Plant Partially Completed Gravity processing plant with a designed capacity of 750 m3 / hour, ~10 million tonnes per annum.<br>This plant was being built from new & refurbished components on a new built bespoke structure when the project was cancelled and was not fully completed and has been kept in an indoor storage shed.<br>The design is modular in nature to facilitate movement in hi cube shipping containers and onsite assembly with limited resources.<br>Package includes:<br>Trommel incomplete 10m x 3m dia bisalloy 80 construction with Bisalloy 400 wear package on leading edges & discharge ports, weight 18 tonnes with a spare drive motor and reduction box new & unused. Trommel barrel base complete with 6 sets of 1100mm diameter pneumatic tyres using 180mm 4140 high tensile shafting and SN series double                                                                                                                                                                                                                                                                                                                                                                                                                              | Year      | 2012   | 012 Hours     |  |       |         |                                      |       |  |
| Alluvial Gold Processing Plant Partially Completed Gravity processing plant with a designed<br>capacity of 750 m3 / hour, ~10 million tonnes per annum.<br>This plant was being built from new & refurbished components on a new built bespoke<br>structure when the project was cancelled and was not fully completed and has been kept in<br>an indoor storage shed.<br>The design is modular in nature to facilitate movement in hi cube shipping containers and<br>onsite assembly with limited resources.<br>Package includes:<br>Trommel incomplete 10m x 3m dia bisalloy 80 construction with Bisalloy 400 wear package<br>on leading edges & discharge ports, weight 18 tonnes with a spare drive motor and<br>reduction box new & unused. Trommel barrel base complete with 6 sets of 1100mm<br>diameter pneumatic tyres using 180mm 4140 high tensile shafting and SN series double                                                                                                                                                                                                                                                                                                                                                                                                                                                | Mileage   |        |               |  |       |         | km                                   | As at |  |
| <ul> <li>capacity of 750 m3 / hour, ~10 million tonnes per annum.</li> <li>This plant was being built from new &amp; refurbished components on a new built bespoke structure when the project was cancelled and was not fully completed and has been kept in an indoor storage shed.</li> <li>The design is modular in nature to facilitate movement in hi cube shipping containers and onsite assembly with limited resources.</li> <li>Package includes:</li> <li>Trommel incomplete 10m x 3m dia bisalloy 80 construction with Bisalloy 400 wear package on leading edges &amp; discharge ports, weight 18 tonnes with a spare drive motor and reduction box new &amp; unused. Trommel barrel base complete with 6 sets of 1100mm diameter pneumatic tyres using 180mm 4140 high tensile shafting and SN series double</li> </ul>                                                                                                                                                                                                                                                                                                                                                                                                                                                                                                         | Serial/VI | N.     | Engine Serial |  |       |         |                                      |       |  |
| ADN Group Management Pty Ltd t/as Global Equipment Solutions                                                                                                                                                                                                                                                                                                                                                                                                                                                                                                                                                                                                                                                                                                                                                                                                                                                                                                                                                                                                                                                                                                                                                                                                                                                                                 |           |        |               |  |       |         |                                      |       |  |

|              | helical torque arm mount gearbox and spare motor & gearbox, spare drive couplings and coupling drive elements. Unit also comes with hydraulic barrel lift mechanism and hydraulic power pack. Trommel underflow pans in bisalloy 400 wear grade steel, sparge, barrel ramp structure, safety screens, splash guarding, trommel discharge chute, trommel feed bin constructed of bisalloy 400 wear grade steel complete with primary slury density control point & feed bin access ladder.<br>Primary Jigs - 4 × Pan American 4 cell 42" jigs plant items M10, M11, M12 & M13 fully refurbished jigs including new 3mm stainless steel wedge wire screens, new water pressure control valves and automatic lube system ready for permalube cartridges. 2 × Pan American 1 cell 48" jigs plant items M15, M16 fully refurbished with radial tails discharge including new 3mm stainless steel wedge wire screens, new water pressure control valves and automatic lube system ready for permalube cartridges.<br>Secondary Jig - 1 × Pan American 2 cell 42" jigs M22 & M23 fully refurbished jig including new 3mm stainless teel wedge wire screens, new water pressure control valves and automatic lube system ready for permalube cartridges.<br>Tertiary Jigs - 2 × Pan American 1 cell 24" jigs M22 & M23 fully refurbished including new 3mm stainless steel wedge wire screens, new water pressure control valves and automatic lube system ready for permalube cartridges.<br>Tertiary Jigs - 2 × Pan American 1 cell 24" jigs M22 & M23 fully refurbished including new 3mm stainless steel wedge wire screens, new water pressure control valves and automatic lube system ready for permalube cartridges.<br>All jigs repaired from weather damage never used and now in "As New" condition. Jig tailings sump structure, tailings pump 1 × 10/8 AH Warman pump on base with direct coupled CMG 132 KW 415 volt drive& 8/5 AH Warman pump on base with no drive motor. Wibrating dewatering 2 deck screen 1.8 × 6 mtr refurbished MCC (ex Storage Tasmania). Plant base frame package consisting of 2 × Main plant frame sect |
|--------------|------------------------------------------------------------------------------------------------------------------------------------------------------------------------------------------------------------------------------------------------------------------------------------------------------------------------------------------------------------------------------------------------------------------------------------------------------------------------------------------------------------------------------------------------------------------------------------------------------------------------------------------------------------------------------------------------------------------------------------------------------------------------------------------------------------------------------------------------------------------------------------------------------------------------------------------------------------------------------------------------------------------------------------------------------------------------------------------------------------------------------------------------------------------------------------------------------------------------------------------------------------------------------------------------------------------------------------------------------------------------------------------------------------------------------------------------------------------------------------------------------------------------------------------------------------------------------------------------------------------------------------------------------------------------------------------------------------------------------------------------------------------------------------------------------------------------------------------------------------------------------------------------------------------------------------------------------------------------------------------------------------------------------------------------------------------------------------------------------------------------------------------|
|              |                                                                                                                                                                                                                                                                                                                                                                                                                                                                                                                                                                                                                                                                                                                                                                                                                                                                                                                                                                                                                                                                                                                                                                                                                                                                                                                                                                                                                                                                                                                                                                                                                                                                                                                                                                                                                                                                                                                                                                                                                                                                                                                                          |
|              | Plant base frame package consisting of 2 x Main plant frame sections 12 x 2.3 mtr x 2.3 mtr each, bolt in midsection structures, welded mild steel sumps / surge bins and                                                                                                                                                                                                                                                                                                                                                                                                                                                                                                                                                                                                                                                                                                                                                                                                                                                                                                                                                                                                                                                                                                                                                                                                                                                                                                                                                                                                                                                                                                                                                                                                                                                                                                                                                                                                                                                                                                                                                                |
|              | Bolt on walkways, deck sections, access stairs, handrails and cross member supports.                                                                                                                                                                                                                                                                                                                                                                                                                                                                                                                                                                                                                                                                                                                                                                                                                                                                                                                                                                                                                                                                                                                                                                                                                                                                                                                                                                                                                                                                                                                                                                                                                                                                                                                                                                                                                                                                                                                                                                                                                                                     |
|              | Offered as one package on an "As Is Where Is" basis with all costs for collection and                                                                                                                                                                                                                                                                                                                                                                                                                                                                                                                                                                                                                                                                                                                                                                                                                                                                                                                                                                                                                                                                                                                                                                                                                                                                                                                                                                                                                                                                                                                                                                                                                                                                                                                                                                                                                                                                                                                                                                                                                                                    |
|              | Plant items available from indoor storage shed Burleigh Heads Qld and the MCC's x 2 are available from outdoor storage ex Tasmania.                                                                                                                                                                                                                                                                                                                                                                                                                                                                                                                                                                                                                                                                                                                                                                                                                                                                                                                                                                                                                                                                                                                                                                                                                                                                                                                                                                                                                                                                                                                                                                                                                                                                                                                                                                                                                                                                                                                                                                                                      |
|              | Please note: Buyers must ensure they confirm the item is fit for their invented use prior to bidding.                                                                                                                                                                                                                                                                                                                                                                                                                                                                                                                                                                                                                                                                                                                                                                                                                                                                                                                                                                                                                                                                                                                                                                                                                                                                                                                                                                                                                                                                                                                                                                                                                                                                                                                                                                                                                                                                                                                                                                                                                                    |
|              | This item is being sold via online auction as per the link below to the auction sale page.<br>Bidding closes 8th November.                                                                                                                                                                                                                                                                                                                                                                                                                                                                                                                                                                                                                                                                                                                                                                                                                                                                                                                                                                                                                                                                                                                                                                                                                                                                                                                                                                                                                                                                                                                                                                                                                                                                                                                                                                                                                                                                                                                                                                                                               |
| Asking price |                                                                                                                                                                                                                                                                                                                                                                                                                                                                                                                                                                                                                                                                                                                                                                                                                                                                                                                                                                                                                                                                                                                                                                                                                                                                                                                                                                                                                                                                                                                                                                                                                                                                                                                                                                                                                                                                                                                                                                                                                                                                                                                                          |
| Ex site      | Australia, Queensland, Burleigh Heads                                                                                                                                                                                                                                                                                                                                                                                                                                                                                                                                                                                                                                                                                                                                                                                                                                                                                                                                                                                                                                                                                                                                                                                                                                                                                                                                                                                                                                                                                                                                                                                                                                                                                                                                                                                                                                                                                                                                                                                                                                                                                                    |
|              |                                                                                                                                                                                                                                                                                                                                                                                                                                                                                                                                                                                                                                                                                                                                                                                                                                                                                                                                                                                                                                                                                                                                                                                                                                                                                                                                                                                                                                                                                                                                                                                                                                                                                                                                                                                                                                                                                                                                                                                                                                                                                                                                          |
|              | Package includes:                                                                                                                                                                                                                                                                                                                                                                                                                                                                                                                                                                                                                                                                                                                                                                                                                                                                                                                                                                                                                                                                                                                                                                                                                                                                                                                                                                                                                                                                                                                                                                                                                                                                                                                                                                                                                                                                                                                                                                                                                                                                                                                        |
| Service      | Modular processing plant:                                                                                                                                                                                                                                                                                                                                                                                                                                                                                                                                                                                                                                                                                                                                                                                                                                                                                                                                                                                                                                                                                                                                                                                                                                                                                                                                                                                                                                                                                                                                                                                                                                                                                                                                                                                                                                                                                                                                                                                                                                                                                                                |
| history      | Fully designed while only partially complete with: Trommel barrel (excluding wear liners) 10m x 3m with base, drive, feed bin, underflow pans, water sparge line, safety screens, access ladder and platform Trommel                                                                                                                                                                                                                                                                                                                                                                                                                                                                                                                                                                                                                                                                                                                                                                                                                                                                                                                                                                                                                                                                                                                                                                                                                                                                                                                                                                                                                                                                                                                                                                                                                                                                                                                                                                                                                                                                                                                     |
|              |                                                                                                                                                                                                                                                                                                                                                                                                                                                                                                                                                                                                                                                                                                                                                                                                                                                                                                                                                                                                                                                                                                                                                                                                                                                                                                                                                                                                                                                                                                                                                                                                                                                                                                                                                                                                                                                                                                                                                                                                                                                                                                                                          |