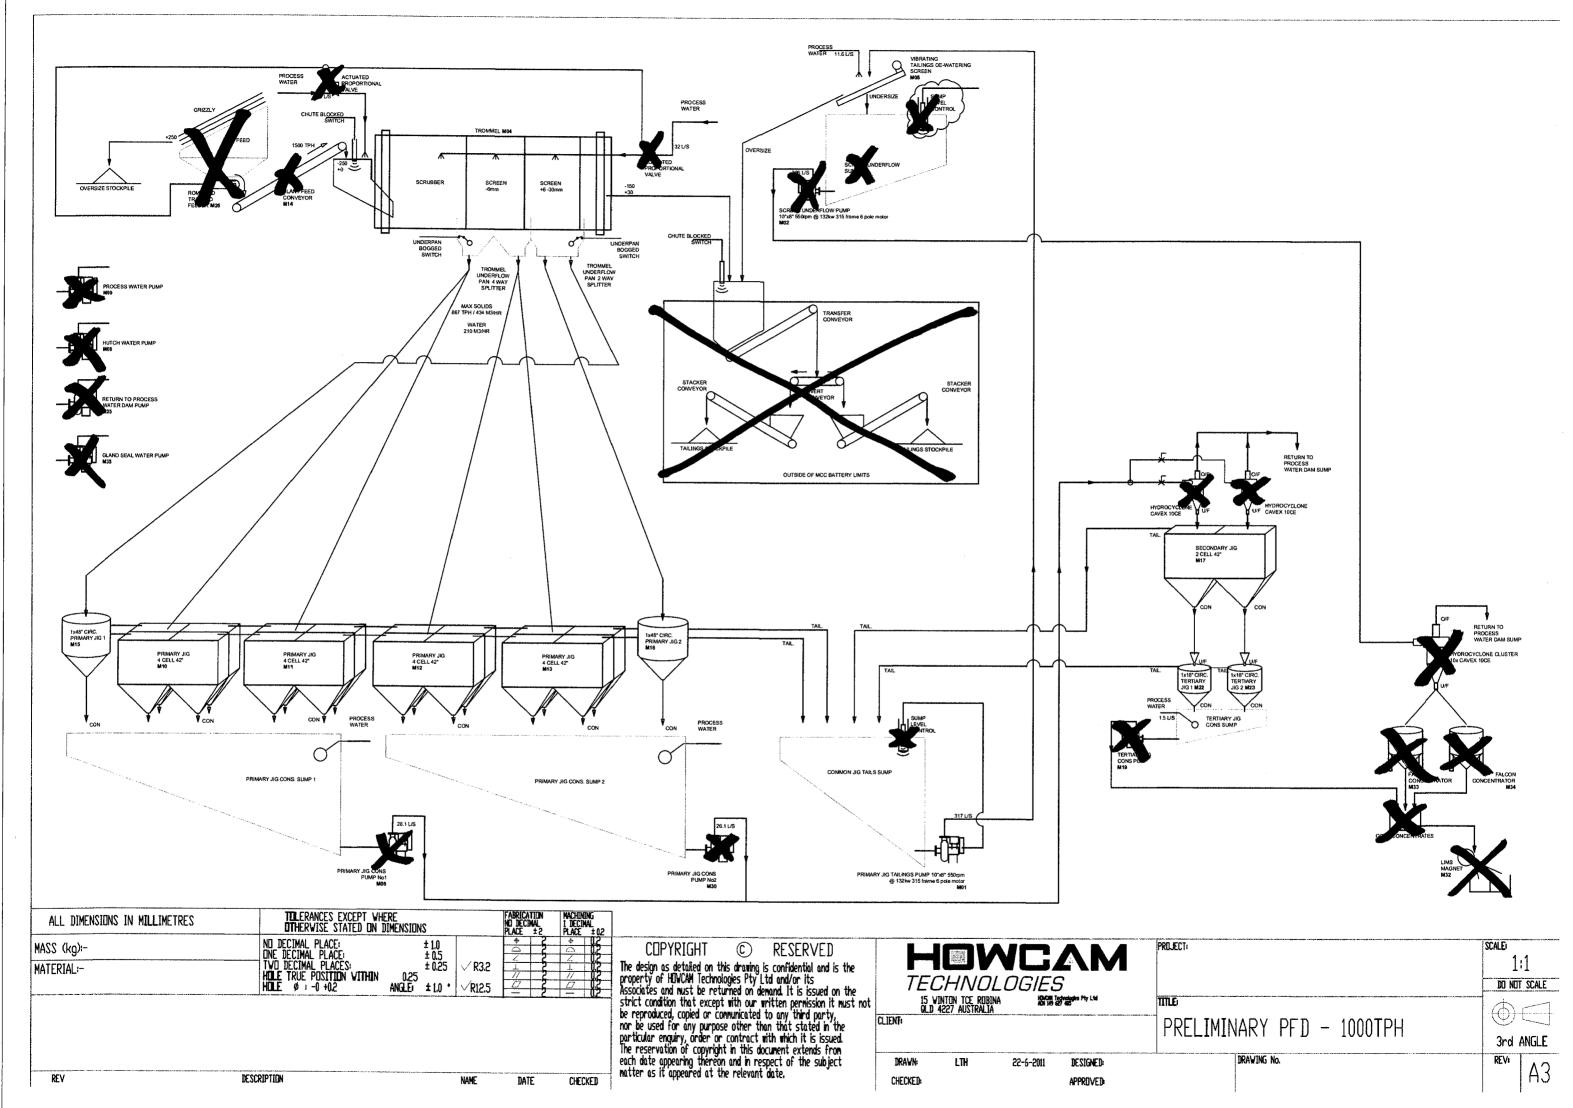

## Alluvial Gold Processing Plant Partially Completed

| Year       2012       Hours       As at         Mileage       km       As at         Serial/VIN       Alluvial Gold Processing Plant Partially Completed Gravity processing plant with a designed capacity of 750 m3 / hour, ~10 million to new & per annum. This plant was being built from new & refurbished components on a new built bespoke structure when the project was cancelle with a spare draw and indoor storage shed. The design is modular in nature to facilitate work was not fully completed and has been kept in an indoor storage shed. The design is modular in nature to facilitate resources. Package includes: Trommel incomplete 10m x 3m dia bisally 80 construction with Bisalloy 400 wear package on leading edges & discharge ports, weight 18 tonnes with a spare drive motor and reduction box new & unused. Trommel barel base complete with 6 sets of 1100mm diameter pneumatic tyres using 180mm ±140 high tensile shafting and SN series double row roller bearings. Unit comes complete trive with structure with Bisalloy 400 wear package includes: Trommel incomplete ings. Unit comes complete trive with a spare drive motor and reduction box new & unused. Trommel barel base complete with 6 sets of 1100mm diameter pneumatic tyres using 180mm ±140 high tensile shafting and SN series double | Make      | Custom |               |  | Model | Alluvia | ial Gold Processing Plant Incomplete |       |  |
|----------------------------------------------------------------------------------------------------------------------------------------------------------------------------------------------------------------------------------------------------------------------------------------------------------------------------------------------------------------------------------------------------------------------------------------------------------------------------------------------------------------------------------------------------------------------------------------------------------------------------------------------------------------------------------------------------------------------------------------------------------------------------------------------------------------------------------------------------------------------------------------------------------------------------------------------------------------------------------------------------------------------------------------------------------------------------------------------------------------------------------------------------------------------------------------------------------------------------------------------------------------------------------------------------------------------------------------------|-----------|--------|---------------|--|-------|---------|--------------------------------------|-------|--|
| Serial/VIN       Engine Serial         Alluvial Gold Processing Plant Partially Completed Gravity processing plant with a designed capacity of 750 m3 / hour, ~10 million tonnes per annum.<br>This plant was being built from new & refurbished components on a new built bespoke structure when the project was cancelled and was not fully completed and has been kept in an indoor storage shed.<br>The design is modular in nature to facilitate movement in hi cube shipping containers and onsite assembly with limited resources.<br>Package includes:<br>Trommel incomplete 10m x 3m dia bisalloy 80 construction with Bisalloy 400 wear package on leading edges & discharge ports, weight 18 tonnes with a spare drive motor and reduction box new & unused. Trommel barrel base complete with 6 sets of 1100mm diameter pneumatic tyres using 180mm 4140 high tensile shafting and SN series double                                                                                                                                                                                                                                                                                                                                                                                                                              | Year      | 2012   | 012 Hours     |  |       |         |                                      |       |  |
| Alluvial Gold Processing Plant Partially Completed Gravity processing plant with a designed<br>capacity of 750 m3 / hour, ~10 million tonnes per annum.<br>This plant was being built from new & refurbished components on a new built bespoke<br>structure when the project was cancelled and was not fully completed and has been kept in<br>an indoor storage shed.<br>The design is modular in nature to facilitate movement in hi cube shipping containers and<br>onsite assembly with limited resources.<br>Package includes:<br>Trommel incomplete 10m x 3m dia bisalloy 80 construction with Bisalloy 400 wear package<br>on leading edges & discharge ports, weight 18 tonnes with a spare drive motor and<br>reduction box new & unused. Trommel barrel base complete with 6 sets of 1100mm<br>diameter pneumatic tyres using 180mm 4140 high tensile shafting and SN series double                                                                                                                                                                                                                                                                                                                                                                                                                                                | Mileage   |        |               |  |       |         | km                                   | As at |  |
| <ul> <li>capacity of 750 m3 / hour, ~10 million tonnes per annum.</li> <li>This plant was being built from new &amp; refurbished components on a new built bespoke structure when the project was cancelled and was not fully completed and has been kept in an indoor storage shed.</li> <li>The design is modular in nature to facilitate movement in hi cube shipping containers and onsite assembly with limited resources.</li> <li>Package includes:</li> <li>Trommel incomplete 10m x 3m dia bisalloy 80 construction with Bisalloy 400 wear package on leading edges &amp; discharge ports, weight 18 tonnes with a spare drive motor and reduction box new &amp; unused. Trommel barrel base complete with 6 sets of 1100mm diameter pneumatic tyres using 180mm 4140 high tensile shafting and SN series double</li> </ul>                                                                                                                                                                                                                                                                                                                                                                                                                                                                                                         | Serial/VI | N.     | Engine Serial |  |       |         |                                      |       |  |
| ADN Group Management Pty Ltd t/as Global Equipment Solutions                                                                                                                                                                                                                                                                                                                                                                                                                                                                                                                                                                                                                                                                                                                                                                                                                                                                                                                                                                                                                                                                                                                                                                                                                                                                                 |           |        |               |  |       |         |                                      |       |  |

|              | helical torque arm mount gearbox and spare motor & gearbox, spare drive couplings and coupling drive elements. Unit also comes with hydraulic barrel lift mechanism and hydraulic power pack. Trommel underflow pans in bisalloy 400 wear grade steel, sparge, barrel ramp structure, safety screens, splash guarding, trommel discharge chute, trommel feed bin constructed of bisalloy 400 wear grade steel complete with primary slury density control point & feed bin access ladder.<br>Primary Jigs - 4 × Pan American 4 cell 42" jigs plant items M10, M11, M12 & M13 fully refurbished jigs including new 3mm stainless steel wedge wire screens, new water pressure control valves and automatic lube system ready for permalube cartridges. 2 × Pan American 1 cell 48" jigs plant items M15, M16 fully refurbished with radial tails discharge including new 3mm stainless steel wedge wire screens, new water pressure control valves and automatic lube system ready for permalube cartridges.<br>Secondary Jig - 1 × Pan American 2 cell 42" jigs M22 & M23 fully refurbished jig including new 3mm stainless teel wedge wire screens, new water pressure control valves and automatic lube system ready for permalube cartridges.<br>Tertiary Jigs - 2 × Pan American 1 cell 24" jigs M22 & M23 fully refurbished including new 3mm stainless steel wedge wire screens, new water pressure control valves and automatic lube system ready for permalube cartridges.<br>Tertiary Jigs - 2 × Pan American 1 cell 24" jigs M22 & M23 fully refurbished including new 3mm stainless steel wedge wire screens, new water pressure control valves and automatic lube system ready for permalube cartridges.<br>All jigs repaired from weather damage never used and now in "As New" condition. Jig tailings sump structure, tailings pump 1 × 10/8 AH Warman pump on base with direct coupled CMG 132 KW 415 volt drive& 8/5 AH Warman pump on base with no drive motor. Wibrating dewatering 2 deck screen 1.8 × 6 mtr refurbished MCC (ex Storage Tasmania). Plant base frame package consisting of 2 × Main plant frame sect |
|--------------|------------------------------------------------------------------------------------------------------------------------------------------------------------------------------------------------------------------------------------------------------------------------------------------------------------------------------------------------------------------------------------------------------------------------------------------------------------------------------------------------------------------------------------------------------------------------------------------------------------------------------------------------------------------------------------------------------------------------------------------------------------------------------------------------------------------------------------------------------------------------------------------------------------------------------------------------------------------------------------------------------------------------------------------------------------------------------------------------------------------------------------------------------------------------------------------------------------------------------------------------------------------------------------------------------------------------------------------------------------------------------------------------------------------------------------------------------------------------------------------------------------------------------------------------------------------------------------------------------------------------------------------------------------------------------------------------------------------------------------------------------------------------------------------------------------------------------------------------------------------------------------------------------------------------------------------------------------------------------------------------------------------------------------------------------------------------------------------------------------------------------------------|
|              |                                                                                                                                                                                                                                                                                                                                                                                                                                                                                                                                                                                                                                                                                                                                                                                                                                                                                                                                                                                                                                                                                                                                                                                                                                                                                                                                                                                                                                                                                                                                                                                                                                                                                                                                                                                                                                                                                                                                                                                                                                                                                                                                          |
|              | Plant base frame package consisting of 2 x Main plant frame sections 12 x 2.3 mtr x 2.3 mtr each, bolt in midsection structures, welded mild steel sumps / surge bins and                                                                                                                                                                                                                                                                                                                                                                                                                                                                                                                                                                                                                                                                                                                                                                                                                                                                                                                                                                                                                                                                                                                                                                                                                                                                                                                                                                                                                                                                                                                                                                                                                                                                                                                                                                                                                                                                                                                                                                |
|              | Bolt on walkways, deck sections, access stairs, handrails and cross member supports.                                                                                                                                                                                                                                                                                                                                                                                                                                                                                                                                                                                                                                                                                                                                                                                                                                                                                                                                                                                                                                                                                                                                                                                                                                                                                                                                                                                                                                                                                                                                                                                                                                                                                                                                                                                                                                                                                                                                                                                                                                                     |
|              | Offered as one package on an "As Is Where Is" basis with all costs for collection and                                                                                                                                                                                                                                                                                                                                                                                                                                                                                                                                                                                                                                                                                                                                                                                                                                                                                                                                                                                                                                                                                                                                                                                                                                                                                                                                                                                                                                                                                                                                                                                                                                                                                                                                                                                                                                                                                                                                                                                                                                                    |
|              | Plant items available from indoor storage shed Burleigh Heads Qld and the MCC's x 2 are available from outdoor storage ex Tasmania.                                                                                                                                                                                                                                                                                                                                                                                                                                                                                                                                                                                                                                                                                                                                                                                                                                                                                                                                                                                                                                                                                                                                                                                                                                                                                                                                                                                                                                                                                                                                                                                                                                                                                                                                                                                                                                                                                                                                                                                                      |
|              | Please note: Buyers must ensure they confirm the item is fit for their invented use prior to bidding.                                                                                                                                                                                                                                                                                                                                                                                                                                                                                                                                                                                                                                                                                                                                                                                                                                                                                                                                                                                                                                                                                                                                                                                                                                                                                                                                                                                                                                                                                                                                                                                                                                                                                                                                                                                                                                                                                                                                                                                                                                    |
|              | This item is being sold via online auction as per the link below to the auction sale page.<br>Bidding closes 8th November.                                                                                                                                                                                                                                                                                                                                                                                                                                                                                                                                                                                                                                                                                                                                                                                                                                                                                                                                                                                                                                                                                                                                                                                                                                                                                                                                                                                                                                                                                                                                                                                                                                                                                                                                                                                                                                                                                                                                                                                                               |
| Asking price |                                                                                                                                                                                                                                                                                                                                                                                                                                                                                                                                                                                                                                                                                                                                                                                                                                                                                                                                                                                                                                                                                                                                                                                                                                                                                                                                                                                                                                                                                                                                                                                                                                                                                                                                                                                                                                                                                                                                                                                                                                                                                                                                          |
| Ex site      | Australia, Queensland, Burleigh Heads                                                                                                                                                                                                                                                                                                                                                                                                                                                                                                                                                                                                                                                                                                                                                                                                                                                                                                                                                                                                                                                                                                                                                                                                                                                                                                                                                                                                                                                                                                                                                                                                                                                                                                                                                                                                                                                                                                                                                                                                                                                                                                    |
|              |                                                                                                                                                                                                                                                                                                                                                                                                                                                                                                                                                                                                                                                                                                                                                                                                                                                                                                                                                                                                                                                                                                                                                                                                                                                                                                                                                                                                                                                                                                                                                                                                                                                                                                                                                                                                                                                                                                                                                                                                                                                                                                                                          |
|              | Package includes:                                                                                                                                                                                                                                                                                                                                                                                                                                                                                                                                                                                                                                                                                                                                                                                                                                                                                                                                                                                                                                                                                                                                                                                                                                                                                                                                                                                                                                                                                                                                                                                                                                                                                                                                                                                                                                                                                                                                                                                                                                                                                                                        |
| Service      | Modular processing plant:                                                                                                                                                                                                                                                                                                                                                                                                                                                                                                                                                                                                                                                                                                                                                                                                                                                                                                                                                                                                                                                                                                                                                                                                                                                                                                                                                                                                                                                                                                                                                                                                                                                                                                                                                                                                                                                                                                                                                                                                                                                                                                                |
| history      | Fully designed while only partially complete with: Trommel barrel (excluding wear liners) 10m x 3m with base, drive, feed bin, underflow pans, water sparge line, safety screens, access ladder and platform Trommel                                                                                                                                                                                                                                                                                                                                                                                                                                                                                                                                                                                                                                                                                                                                                                                                                                                                                                                                                                                                                                                                                                                                                                                                                                                                                                                                                                                                                                                                                                                                                                                                                                                                                                                                                                                                                                                                                                                     |
|              |                                                                                                                                                                                                                                                                                                                                                                                                                                                                                                                                                                                                                                                                                                                                                                                                                                                                                                                                                                                                                                                                                                                                                                                                                                                                                                                                                                                                                                                                                                                                                                                                                                                                                                                                                                                                                                                                                                                                                                                                                                                                                                                                          |