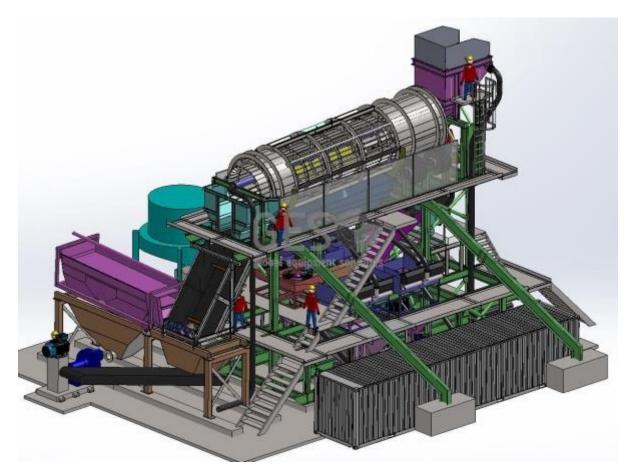

## Alluvial Gold Processing Plant Partially Completed

| Year       2012       Hours       As at         Mileage       km       As at         Serial/VIN       Alluvial Gold Processing Plant Partially Completed Gravity processing plant with a designed capacity of 750 m3 / hour, ~10 million to new & per annum. This plant was being built from new & refurbished components on a new built bespoke structure when the project was cancelle with a spare draw and indoor storage shed. The design is modular in nature to facilitate work was not fully completed and has been kept in an indoor storage shed. The design is modular in nature to facilitate resources. Package includes: Trommel incomplete 10m x 3m dia bisally 80 construction with Bisalloy 400 wear package on leading edges & discharge ports, weight 18 tonnes with a spare drive motor and reduction box new & unused. Trommel barel base complete with 6 sets of 1100mm diameter pneumatic tyres using 180mm ±140 high tensile shafting and SN series double row roller bearings. Unit comes complete trive with structure with Bisalloy 400 wear package includes: Trommel incomplete ings. Unit comes complete trive with a spare drive motor and reduction box new & unused. Trommel barel base complete with 6 sets of 1100mm diameter pneumatic tyres using 180mm ±140 high tensile shafting and SN series double | Make      | Custom |               |  | Model | Alluvia | ial Gold Processing Plant Incomplete |       |  |
|----------------------------------------------------------------------------------------------------------------------------------------------------------------------------------------------------------------------------------------------------------------------------------------------------------------------------------------------------------------------------------------------------------------------------------------------------------------------------------------------------------------------------------------------------------------------------------------------------------------------------------------------------------------------------------------------------------------------------------------------------------------------------------------------------------------------------------------------------------------------------------------------------------------------------------------------------------------------------------------------------------------------------------------------------------------------------------------------------------------------------------------------------------------------------------------------------------------------------------------------------------------------------------------------------------------------------------------------|-----------|--------|---------------|--|-------|---------|--------------------------------------|-------|--|
| Serial/VIN       Engine Serial         Alluvial Gold Processing Plant Partially Completed Gravity processing plant with a designed capacity of 750 m3 / hour, ~10 million tonnes per annum.<br>This plant was being built from new & refurbished components on a new built bespoke structure when the project was cancelled and was not fully completed and has been kept in an indoor storage shed.<br>The design is modular in nature to facilitate movement in hi cube shipping containers and onsite assembly with limited resources.<br>Package includes:<br>Trommel incomplete 10m x 3m dia bisalloy 80 construction with Bisalloy 400 wear package on leading edges & discharge ports, weight 18 tonnes with a spare drive motor and reduction box new & unused. Trommel barrel base complete with 6 sets of 1100mm diameter pneumatic tyres using 180mm 4140 high tensile shafting and SN series double                                                                                                                                                                                                                                                                                                                                                                                                                              | Year      | 2012   | 012 Hours     |  |       |         |                                      |       |  |
| Alluvial Gold Processing Plant Partially Completed Gravity processing plant with a designed<br>capacity of 750 m3 / hour, ~10 million tonnes per annum.<br>This plant was being built from new & refurbished components on a new built bespoke<br>structure when the project was cancelled and was not fully completed and has been kept in<br>an indoor storage shed.<br>The design is modular in nature to facilitate movement in hi cube shipping containers and<br>onsite assembly with limited resources.<br>Package includes:<br>Trommel incomplete 10m x 3m dia bisalloy 80 construction with Bisalloy 400 wear package<br>on leading edges & discharge ports, weight 18 tonnes with a spare drive motor and<br>reduction box new & unused. Trommel barrel base complete with 6 sets of 1100mm<br>diameter pneumatic tyres using 180mm 4140 high tensile shafting and SN series double                                                                                                                                                                                                                                                                                                                                                                                                                                                | Mileage   |        |               |  |       |         | km                                   | As at |  |
| <ul> <li>capacity of 750 m3 / hour, ~10 million tonnes per annum.</li> <li>This plant was being built from new &amp; refurbished components on a new built bespoke structure when the project was cancelled and was not fully completed and has been kept in an indoor storage shed.</li> <li>The design is modular in nature to facilitate movement in hi cube shipping containers and onsite assembly with limited resources.</li> <li>Package includes:</li> <li>Trommel incomplete 10m x 3m dia bisalloy 80 construction with Bisalloy 400 wear package on leading edges &amp; discharge ports, weight 18 tonnes with a spare drive motor and reduction box new &amp; unused. Trommel barrel base complete with 6 sets of 1100mm diameter pneumatic tyres using 180mm 4140 high tensile shafting and SN series double</li> </ul>                                                                                                                                                                                                                                                                                                                                                                                                                                                                                                         | Serial/VI | N.     | Engine Serial |  |       |         |                                      |       |  |
| ADN Group Management Pty Ltd t/as Global Equipment Solutions                                                                                                                                                                                                                                                                                                                                                                                                                                                                                                                                                                                                                                                                                                                                                                                                                                                                                                                                                                                                                                                                                                                                                                                                                                                                                 |           |        |               |  |       |         |                                      |       |  |

|              | helical torque arm mount gearbox and spare motor & gearbox, spare drive couplings and coupling drive elements. Unit also comes with hydraulic barrel lift mechanism and hydraulic power pack. Trommel underflow pans in bisalloy 400 wear grade steel, sparge, barrel ramp structure, safety screens, splash guarding, trommel discharge chute, trommel feed bin constructed of bisalloy 400 wear grade steel complete with primary slury density control point & feed bin access ladder.<br>Primary Jigs - 4 × Pan American 4 cell 42" jigs plant items M10, M11, M12 & M13 fully refurbished jigs including new 3mm stainless steel wedge wire screens, new water pressure control valves and automatic lube system ready for permalube cartridges. 2 × Pan American 1 cell 48" jigs plant items M15, M16 fully refurbished with radial tails discharge including new 3mm stainless steel wedge wire screens, new water pressure control valves and automatic lube system ready for permalube cartridges.<br>Secondary Jig - 1 × Pan American 2 cell 42" jigs M22 & M23 fully refurbished jig including new 3mm stainless teel wedge wire screens, new water pressure control valves and automatic lube system ready for permalube cartridges.<br>Tertiary Jigs - 2 × Pan American 1 cell 24" jigs M22 & M23 fully refurbished including new 3mm stainless steel wedge wire screens, new water pressure control valves and automatic lube system ready for permalube cartridges.<br>Tertiary Jigs - 2 × Pan American 1 cell 24" jigs M22 & M23 fully refurbished including new 3mm stainless steel wedge wire screens, new water pressure control valves and automatic lube system ready for permalube cartridges.<br>All jigs repaired from weather damage never used and now in "As New" condition. Jig tailings sump structure, tailings pump 1 × 10/8 AH Warman pump on base with direct coupled CMG 132 KW 415 volt drive& 8/5 AH Warman pump on base with no drive motor. Wibrating dewatering 2 deck screen 1.8 × 6 mtr refurbished MCC (ex Storage Tasmania). Plant base frame package consisting of 2 × Main plant frame sect |
|--------------|------------------------------------------------------------------------------------------------------------------------------------------------------------------------------------------------------------------------------------------------------------------------------------------------------------------------------------------------------------------------------------------------------------------------------------------------------------------------------------------------------------------------------------------------------------------------------------------------------------------------------------------------------------------------------------------------------------------------------------------------------------------------------------------------------------------------------------------------------------------------------------------------------------------------------------------------------------------------------------------------------------------------------------------------------------------------------------------------------------------------------------------------------------------------------------------------------------------------------------------------------------------------------------------------------------------------------------------------------------------------------------------------------------------------------------------------------------------------------------------------------------------------------------------------------------------------------------------------------------------------------------------------------------------------------------------------------------------------------------------------------------------------------------------------------------------------------------------------------------------------------------------------------------------------------------------------------------------------------------------------------------------------------------------------------------------------------------------------------------------------------------------|
|              |                                                                                                                                                                                                                                                                                                                                                                                                                                                                                                                                                                                                                                                                                                                                                                                                                                                                                                                                                                                                                                                                                                                                                                                                                                                                                                                                                                                                                                                                                                                                                                                                                                                                                                                                                                                                                                                                                                                                                                                                                                                                                                                                          |
|              | Plant base frame package consisting of 2 x Main plant frame sections 12 x 2.3 mtr x 2.3 mtr each, bolt in midsection structures, welded mild steel sumps / surge bins and                                                                                                                                                                                                                                                                                                                                                                                                                                                                                                                                                                                                                                                                                                                                                                                                                                                                                                                                                                                                                                                                                                                                                                                                                                                                                                                                                                                                                                                                                                                                                                                                                                                                                                                                                                                                                                                                                                                                                                |
|              | Bolt on walkways, deck sections, access stairs, handrails and cross member supports.                                                                                                                                                                                                                                                                                                                                                                                                                                                                                                                                                                                                                                                                                                                                                                                                                                                                                                                                                                                                                                                                                                                                                                                                                                                                                                                                                                                                                                                                                                                                                                                                                                                                                                                                                                                                                                                                                                                                                                                                                                                     |
|              | Offered as one package on an "As Is Where Is" basis with all costs for collection and                                                                                                                                                                                                                                                                                                                                                                                                                                                                                                                                                                                                                                                                                                                                                                                                                                                                                                                                                                                                                                                                                                                                                                                                                                                                                                                                                                                                                                                                                                                                                                                                                                                                                                                                                                                                                                                                                                                                                                                                                                                    |
|              | Plant items available from indoor storage shed Burleigh Heads Qld and the MCC's x 2 are available from outdoor storage ex Tasmania.                                                                                                                                                                                                                                                                                                                                                                                                                                                                                                                                                                                                                                                                                                                                                                                                                                                                                                                                                                                                                                                                                                                                                                                                                                                                                                                                                                                                                                                                                                                                                                                                                                                                                                                                                                                                                                                                                                                                                                                                      |
|              | Please note: Buyers must ensure they confirm the item is fit for their invented use prior to bidding.                                                                                                                                                                                                                                                                                                                                                                                                                                                                                                                                                                                                                                                                                                                                                                                                                                                                                                                                                                                                                                                                                                                                                                                                                                                                                                                                                                                                                                                                                                                                                                                                                                                                                                                                                                                                                                                                                                                                                                                                                                    |
|              | This item is being sold via online auction as per the link below to the auction sale page.<br>Bidding closes 8th November.                                                                                                                                                                                                                                                                                                                                                                                                                                                                                                                                                                                                                                                                                                                                                                                                                                                                                                                                                                                                                                                                                                                                                                                                                                                                                                                                                                                                                                                                                                                                                                                                                                                                                                                                                                                                                                                                                                                                                                                                               |
| Asking price |                                                                                                                                                                                                                                                                                                                                                                                                                                                                                                                                                                                                                                                                                                                                                                                                                                                                                                                                                                                                                                                                                                                                                                                                                                                                                                                                                                                                                                                                                                                                                                                                                                                                                                                                                                                                                                                                                                                                                                                                                                                                                                                                          |
| Ex site      | Australia, Queensland, Burleigh Heads                                                                                                                                                                                                                                                                                                                                                                                                                                                                                                                                                                                                                                                                                                                                                                                                                                                                                                                                                                                                                                                                                                                                                                                                                                                                                                                                                                                                                                                                                                                                                                                                                                                                                                                                                                                                                                                                                                                                                                                                                                                                                                    |
|              |                                                                                                                                                                                                                                                                                                                                                                                                                                                                                                                                                                                                                                                                                                                                                                                                                                                                                                                                                                                                                                                                                                                                                                                                                                                                                                                                                                                                                                                                                                                                                                                                                                                                                                                                                                                                                                                                                                                                                                                                                                                                                                                                          |
|              | Package includes:                                                                                                                                                                                                                                                                                                                                                                                                                                                                                                                                                                                                                                                                                                                                                                                                                                                                                                                                                                                                                                                                                                                                                                                                                                                                                                                                                                                                                                                                                                                                                                                                                                                                                                                                                                                                                                                                                                                                                                                                                                                                                                                        |
| Service      | Modular processing plant:                                                                                                                                                                                                                                                                                                                                                                                                                                                                                                                                                                                                                                                                                                                                                                                                                                                                                                                                                                                                                                                                                                                                                                                                                                                                                                                                                                                                                                                                                                                                                                                                                                                                                                                                                                                                                                                                                                                                                                                                                                                                                                                |
| history      | Fully designed while only partially complete with: Trommel barrel (excluding wear liners) 10m x 3m with base, drive, feed bin, underflow pans, water sparge line, safety screens, access ladder and platform Trommel                                                                                                                                                                                                                                                                                                                                                                                                                                                                                                                                                                                                                                                                                                                                                                                                                                                                                                                                                                                                                                                                                                                                                                                                                                                                                                                                                                                                                                                                                                                                                                                                                                                                                                                                                                                                                                                                                                                     |
|              |                                                                                                                                                                                                                                                                                                                                                                                                                                                                                                                                                                                                                                                                                                                                                                                                                                                                                                                                                                                                                                                                                                                                                                                                                                                                                                                                                                                                                                                                                                                                                                                                                                                                                                                                                                                                                                                                                                                                                                                                                                                                                                                                          |