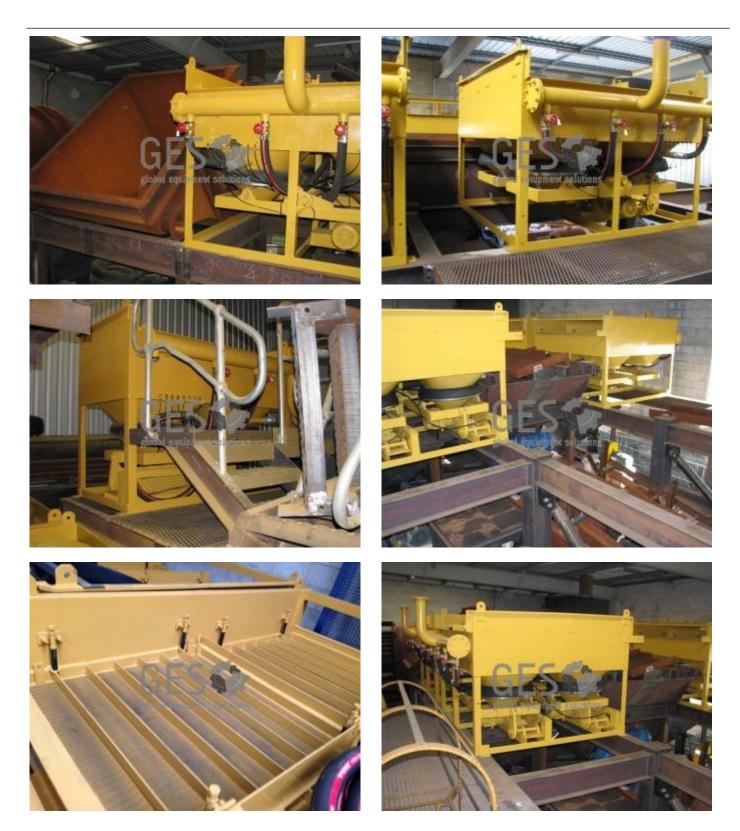

|              | helical torque arm mount gearbox and spare motor & gearbox, spare drive couplings and coupling drive elements. Unit also comes with hydraulic barrel lift mechanism and hydraulic power pack. Trommel underflow pans in bisalloy 400 wear grade steel, sparge, barrel ramp structure, safety screens, splash guarding, trommel discharge chute, trommel feed bin constructed of bisalloy 400 wear grade steel complete with primary slury density control point & feed bin access ladder.<br>Primary Jigs - 4 × Pan American 4 cell 42" jigs plant items M10, M11, M12 & M13 fully refurbished jigs including new 3mm stainless steel wedge wire screens, new water pressure control valves and automatic lube system ready for permalube cartridges. 2 × Pan American 1 cell 48" jigs plant items M15, M16 fully refurbished with radial tails discharge including new 3mm stainless steel wedge wire screens, new water pressure control valves and automatic lube system ready for permalube cartridges.<br>Secondary Jig - 1 × Pan American 2 cell 42" jigs M22 & M23 fully refurbished jig including new 3mm stainless teel wedge wire screens, new water pressure control valves and automatic lube system ready for permalube cartridges.<br>Tertiary Jigs - 2 × Pan American 1 cell 24" jigs M22 & M23 fully refurbished including new 3mm stainless steel wedge wire screens, new water pressure control valves and automatic lube system ready for permalube cartridges.<br>Tertiary Jigs - 2 × Pan American 1 cell 24" jigs M22 & M23 fully refurbished including new 3mm stainless steel wedge wire screens, new water pressure control valves and automatic lube system ready for permalube cartridges.<br>All jigs repaired from weather damage never used and now in "As New" condition. Jig tailings sump structure, tailings pump 1 × 10/8 AH Warman pump on base with direct coupled CMG 132 KW 415 volt drive& 8/5 AH Warman pump on base with no drive motor. Wibrating dewatering 2 deck screen 1.8 × 6 mtr refurbished MCC (ex Storage Tasmania). Plant base frame package consisting of 2 × Main plant frame sect |
|--------------|------------------------------------------------------------------------------------------------------------------------------------------------------------------------------------------------------------------------------------------------------------------------------------------------------------------------------------------------------------------------------------------------------------------------------------------------------------------------------------------------------------------------------------------------------------------------------------------------------------------------------------------------------------------------------------------------------------------------------------------------------------------------------------------------------------------------------------------------------------------------------------------------------------------------------------------------------------------------------------------------------------------------------------------------------------------------------------------------------------------------------------------------------------------------------------------------------------------------------------------------------------------------------------------------------------------------------------------------------------------------------------------------------------------------------------------------------------------------------------------------------------------------------------------------------------------------------------------------------------------------------------------------------------------------------------------------------------------------------------------------------------------------------------------------------------------------------------------------------------------------------------------------------------------------------------------------------------------------------------------------------------------------------------------------------------------------------------------------------------------------------------------|
|              |                                                                                                                                                                                                                                                                                                                                                                                                                                                                                                                                                                                                                                                                                                                                                                                                                                                                                                                                                                                                                                                                                                                                                                                                                                                                                                                                                                                                                                                                                                                                                                                                                                                                                                                                                                                                                                                                                                                                                                                                                                                                                                                                          |
|              | Plant base frame package consisting of 2 x Main plant frame sections 12 x 2.3 mtr x 2.3 mtr each, bolt in midsection structures, welded mild steel sumps / surge bins and                                                                                                                                                                                                                                                                                                                                                                                                                                                                                                                                                                                                                                                                                                                                                                                                                                                                                                                                                                                                                                                                                                                                                                                                                                                                                                                                                                                                                                                                                                                                                                                                                                                                                                                                                                                                                                                                                                                                                                |
|              | Bolt on walkways, deck sections, access stairs, handrails and cross member supports.                                                                                                                                                                                                                                                                                                                                                                                                                                                                                                                                                                                                                                                                                                                                                                                                                                                                                                                                                                                                                                                                                                                                                                                                                                                                                                                                                                                                                                                                                                                                                                                                                                                                                                                                                                                                                                                                                                                                                                                                                                                     |
|              | Offered as one package on an "As Is Where Is" basis with all costs for collection and                                                                                                                                                                                                                                                                                                                                                                                                                                                                                                                                                                                                                                                                                                                                                                                                                                                                                                                                                                                                                                                                                                                                                                                                                                                                                                                                                                                                                                                                                                                                                                                                                                                                                                                                                                                                                                                                                                                                                                                                                                                    |
|              | Plant items available from indoor storage shed Burleigh Heads Qld and the MCC's x 2 are available from outdoor storage ex Tasmania.                                                                                                                                                                                                                                                                                                                                                                                                                                                                                                                                                                                                                                                                                                                                                                                                                                                                                                                                                                                                                                                                                                                                                                                                                                                                                                                                                                                                                                                                                                                                                                                                                                                                                                                                                                                                                                                                                                                                                                                                      |
|              | Please note: Buyers must ensure they confirm the item is fit for their invented use prior to bidding.                                                                                                                                                                                                                                                                                                                                                                                                                                                                                                                                                                                                                                                                                                                                                                                                                                                                                                                                                                                                                                                                                                                                                                                                                                                                                                                                                                                                                                                                                                                                                                                                                                                                                                                                                                                                                                                                                                                                                                                                                                    |
|              | This item is being sold via online auction as per the link below to the auction sale page.<br>Bidding closes 8th November.                                                                                                                                                                                                                                                                                                                                                                                                                                                                                                                                                                                                                                                                                                                                                                                                                                                                                                                                                                                                                                                                                                                                                                                                                                                                                                                                                                                                                                                                                                                                                                                                                                                                                                                                                                                                                                                                                                                                                                                                               |
| Asking price |                                                                                                                                                                                                                                                                                                                                                                                                                                                                                                                                                                                                                                                                                                                                                                                                                                                                                                                                                                                                                                                                                                                                                                                                                                                                                                                                                                                                                                                                                                                                                                                                                                                                                                                                                                                                                                                                                                                                                                                                                                                                                                                                          |
| Ex site      | Australia, Queensland, Burleigh Heads                                                                                                                                                                                                                                                                                                                                                                                                                                                                                                                                                                                                                                                                                                                                                                                                                                                                                                                                                                                                                                                                                                                                                                                                                                                                                                                                                                                                                                                                                                                                                                                                                                                                                                                                                                                                                                                                                                                                                                                                                                                                                                    |
|              |                                                                                                                                                                                                                                                                                                                                                                                                                                                                                                                                                                                                                                                                                                                                                                                                                                                                                                                                                                                                                                                                                                                                                                                                                                                                                                                                                                                                                                                                                                                                                                                                                                                                                                                                                                                                                                                                                                                                                                                                                                                                                                                                          |
|              | Package includes:                                                                                                                                                                                                                                                                                                                                                                                                                                                                                                                                                                                                                                                                                                                                                                                                                                                                                                                                                                                                                                                                                                                                                                                                                                                                                                                                                                                                                                                                                                                                                                                                                                                                                                                                                                                                                                                                                                                                                                                                                                                                                                                        |
| Service      | Modular processing plant:                                                                                                                                                                                                                                                                                                                                                                                                                                                                                                                                                                                                                                                                                                                                                                                                                                                                                                                                                                                                                                                                                                                                                                                                                                                                                                                                                                                                                                                                                                                                                                                                                                                                                                                                                                                                                                                                                                                                                                                                                                                                                                                |
| history      | Fully designed while only partially complete with: Trommel barrel (excluding wear liners) 10m x 3m with base, drive, feed bin, underflow pans, water sparge line, safety screens, access ladder and platform Trommel                                                                                                                                                                                                                                                                                                                                                                                                                                                                                                                                                                                                                                                                                                                                                                                                                                                                                                                                                                                                                                                                                                                                                                                                                                                                                                                                                                                                                                                                                                                                                                                                                                                                                                                                                                                                                                                                                                                     |
|              |                                                                                                                                                                                                                                                                                                                                                                                                                                                                                                                                                                                                                                                                                                                                                                                                                                                                                                                                                                                                                                                                                                                                                                                                                                                                                                                                                                                                                                                                                                                                                                                                                                                                                                                                                                                                                                                                                                                                                                                                                                                                                                                                          |