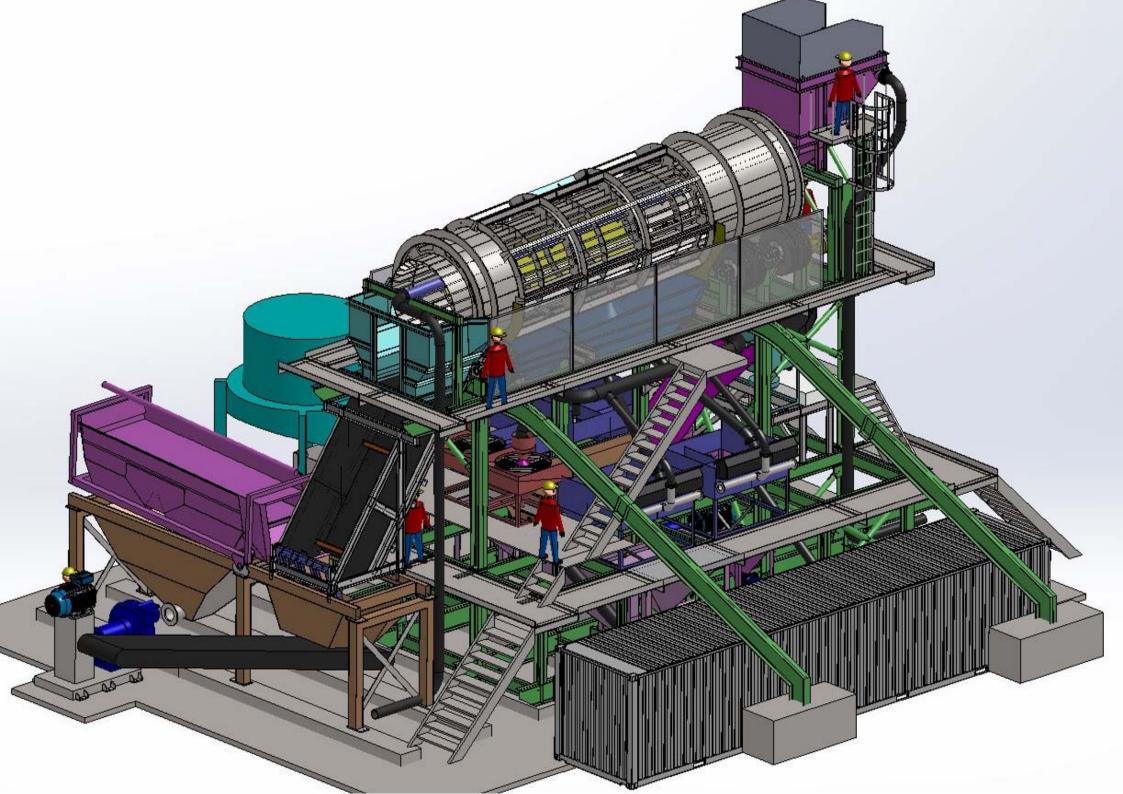

## Alluvial Gold Processing Plant Partially Completed

| Year       2012       Hours       As at         Mileage       km       As at         Serial/VIN       Alluvial Gold Processing Plant Partially Completed Gravity processing plant with a designed capacity of 750 m3 / hour, ~10 million to new & per annum. This plant was being built from new & refurbished components on a new built bespoke structure when the project was cancelle with a spare draw and indoor storage shed. The design is modular in nature to facilitate work was not fully completed and has been kept in an indoor storage shed. The design is modular in nature to facilitate resources. Package includes: Trommel incomplete 10m x 3m dia bisally 80 construction with Bisalloy 400 wear package on leading edges & discharge ports, weight 18 tonnes with a spare drive motor and reduction box new & unused. Trommel barel base complete with 6 sets of 1100mm diameter pneumatic tyres using 180mm ±140 high tensile shafting and SN series double row roller bearings. Unit comes complete trive with structure with Bisalloy 400 wear package includes: Trommel incomplete ings. Unit comes complete trive with a spare drive motor and reduction box new & unused. Trommel barel base complete with 6 sets of 1100mm diameter pneumatic tyres using 180mm ±140 high tensile shafting and SN series double | Make      | Custom |               |  | Model | Alluvia | ial Gold Processing Plant Incomplete |       |  |
|----------------------------------------------------------------------------------------------------------------------------------------------------------------------------------------------------------------------------------------------------------------------------------------------------------------------------------------------------------------------------------------------------------------------------------------------------------------------------------------------------------------------------------------------------------------------------------------------------------------------------------------------------------------------------------------------------------------------------------------------------------------------------------------------------------------------------------------------------------------------------------------------------------------------------------------------------------------------------------------------------------------------------------------------------------------------------------------------------------------------------------------------------------------------------------------------------------------------------------------------------------------------------------------------------------------------------------------------|-----------|--------|---------------|--|-------|---------|--------------------------------------|-------|--|
| Serial/VIN       Engine Serial         Alluvial Gold Processing Plant Partially Completed Gravity processing plant with a designed capacity of 750 m3 / hour, ~10 million tonnes per annum.<br>This plant was being built from new & refurbished components on a new built bespoke structure when the project was cancelled and was not fully completed and has been kept in an indoor storage shed.<br>The design is modular in nature to facilitate movement in hi cube shipping containers and onsite assembly with limited resources.<br>Package includes:<br>Trommel incomplete 10m x 3m dia bisalloy 80 construction with Bisalloy 400 wear package on leading edges & discharge ports, weight 18 tonnes with a spare drive motor and reduction box new & unused. Trommel barrel base complete with 6 sets of 1100mm diameter pneumatic tyres using 180mm 4140 high tensile shafting and SN series double                                                                                                                                                                                                                                                                                                                                                                                                                              | Year      | 2012   | 012 Hours     |  |       |         |                                      |       |  |
| Alluvial Gold Processing Plant Partially Completed Gravity processing plant with a designed<br>capacity of 750 m3 / hour, ~10 million tonnes per annum.<br>This plant was being built from new & refurbished components on a new built bespoke<br>structure when the project was cancelled and was not fully completed and has been kept in<br>an indoor storage shed.<br>The design is modular in nature to facilitate movement in hi cube shipping containers and<br>onsite assembly with limited resources.<br>Package includes:<br>Trommel incomplete 10m x 3m dia bisalloy 80 construction with Bisalloy 400 wear package<br>on leading edges & discharge ports, weight 18 tonnes with a spare drive motor and<br>reduction box new & unused. Trommel barrel base complete with 6 sets of 1100mm<br>diameter pneumatic tyres using 180mm 4140 high tensile shafting and SN series double                                                                                                                                                                                                                                                                                                                                                                                                                                                | Mileage   |        |               |  |       |         | km                                   | As at |  |
| <ul> <li>capacity of 750 m3 / hour, ~10 million tonnes per annum.</li> <li>This plant was being built from new &amp; refurbished components on a new built bespoke structure when the project was cancelled and was not fully completed and has been kept in an indoor storage shed.</li> <li>The design is modular in nature to facilitate movement in hi cube shipping containers and onsite assembly with limited resources.</li> <li>Package includes:</li> <li>Trommel incomplete 10m x 3m dia bisalloy 80 construction with Bisalloy 400 wear package on leading edges &amp; discharge ports, weight 18 tonnes with a spare drive motor and reduction box new &amp; unused. Trommel barrel base complete with 6 sets of 1100mm diameter pneumatic tyres using 180mm 4140 high tensile shafting and SN series double</li> </ul>                                                                                                                                                                                                                                                                                                                                                                                                                                                                                                         | Serial/VI | N.     | Engine Serial |  |       |         |                                      |       |  |
| ADN Group Management Pty Ltd t/as Global Equipment Solutions                                                                                                                                                                                                                                                                                                                                                                                                                                                                                                                                                                                                                                                                                                                                                                                                                                                                                                                                                                                                                                                                                                                                                                                                                                                                                 |           |        |               |  |       |         |                                      |       |  |

|              | helical torque arm mount gearbox and spare motor & gearbox, spare drive couplings and coupling drive elements. Unit also comes with hydraulic barrel lift mechanism and hydraulic power pack. Trommel underflow pans in bisalloy 400 wear grade steel, sparge, barrel ramp structure, safety screens, splash guarding, trommel discharge chute, trommel feed bin constructed of bisalloy 400 wear grade steel complete with primary slury density control point & feed bin access ladder.<br>Primary Jigs - 4 × Pan American 4 cell 42" jigs plant items M10, M11, M12 & M13 fully refurbished jigs including new 3mm stainless steel wedge wire screens, new water pressure control valves and automatic lube system ready for permalube cartridges. 2 × Pan American 1 cell 48" jigs plant items M15, M16 fully refurbished with radial tails discharge including new 3mm stainless steel wedge wire screens, new water pressure control valves and automatic lube system ready for permalube cartridges.<br>Secondary Jig - 1 × Pan American 2 cell 42" jigs M22 & M23 fully refurbished jig including new 3mm stainless teel wedge wire screens, new water pressure control valves and automatic lube system ready for permalube cartridges.<br>Tertiary Jigs - 2 × Pan American 1 cell 24" jigs M22 & M23 fully refurbished including new 3mm stainless steel wedge wire screens, new water pressure control valves and automatic lube system ready for permalube cartridges.<br>Tertiary Jigs - 2 × Pan American 1 cell 24" jigs M22 & M23 fully refurbished including new 3mm stainless steel wedge wire screens, new water pressure control valves and automatic lube system ready for permalube cartridges.<br>All jigs repaired from weather damage never used and now in "As New" condition. Jig tailings sump structure, tailings pump 1 × 10/8 AH Warman pump on base with direct coupled CMG 132 KW 415 volt drive& 8/5 AH Warman pump on base with no drive motor. Wibrating dewatering 2 deck screen 1.8 × 6 mtr refurbished MCC (ex Storage Tasmania). Plant base frame package consisting of 2 × Main plant frame sect |
|--------------|------------------------------------------------------------------------------------------------------------------------------------------------------------------------------------------------------------------------------------------------------------------------------------------------------------------------------------------------------------------------------------------------------------------------------------------------------------------------------------------------------------------------------------------------------------------------------------------------------------------------------------------------------------------------------------------------------------------------------------------------------------------------------------------------------------------------------------------------------------------------------------------------------------------------------------------------------------------------------------------------------------------------------------------------------------------------------------------------------------------------------------------------------------------------------------------------------------------------------------------------------------------------------------------------------------------------------------------------------------------------------------------------------------------------------------------------------------------------------------------------------------------------------------------------------------------------------------------------------------------------------------------------------------------------------------------------------------------------------------------------------------------------------------------------------------------------------------------------------------------------------------------------------------------------------------------------------------------------------------------------------------------------------------------------------------------------------------------------------------------------------------------|
|              |                                                                                                                                                                                                                                                                                                                                                                                                                                                                                                                                                                                                                                                                                                                                                                                                                                                                                                                                                                                                                                                                                                                                                                                                                                                                                                                                                                                                                                                                                                                                                                                                                                                                                                                                                                                                                                                                                                                                                                                                                                                                                                                                          |
|              | Plant base frame package consisting of 2 x Main plant frame sections 12 x 2.3 mtr x 2.3 mtr each, bolt in midsection structures, welded mild steel sumps / surge bins and                                                                                                                                                                                                                                                                                                                                                                                                                                                                                                                                                                                                                                                                                                                                                                                                                                                                                                                                                                                                                                                                                                                                                                                                                                                                                                                                                                                                                                                                                                                                                                                                                                                                                                                                                                                                                                                                                                                                                                |
|              | Bolt on walkways, deck sections, access stairs, handrails and cross member supports.                                                                                                                                                                                                                                                                                                                                                                                                                                                                                                                                                                                                                                                                                                                                                                                                                                                                                                                                                                                                                                                                                                                                                                                                                                                                                                                                                                                                                                                                                                                                                                                                                                                                                                                                                                                                                                                                                                                                                                                                                                                     |
|              | Offered as one package on an "As Is Where Is" basis with all costs for collection and                                                                                                                                                                                                                                                                                                                                                                                                                                                                                                                                                                                                                                                                                                                                                                                                                                                                                                                                                                                                                                                                                                                                                                                                                                                                                                                                                                                                                                                                                                                                                                                                                                                                                                                                                                                                                                                                                                                                                                                                                                                    |
|              | Plant items available from indoor storage shed Burleigh Heads Qld and the MCC's x 2 are available from outdoor storage ex Tasmania.                                                                                                                                                                                                                                                                                                                                                                                                                                                                                                                                                                                                                                                                                                                                                                                                                                                                                                                                                                                                                                                                                                                                                                                                                                                                                                                                                                                                                                                                                                                                                                                                                                                                                                                                                                                                                                                                                                                                                                                                      |
|              | Please note: Buyers must ensure they confirm the item is fit for their invented use prior to bidding.                                                                                                                                                                                                                                                                                                                                                                                                                                                                                                                                                                                                                                                                                                                                                                                                                                                                                                                                                                                                                                                                                                                                                                                                                                                                                                                                                                                                                                                                                                                                                                                                                                                                                                                                                                                                                                                                                                                                                                                                                                    |
|              | This item is being sold via online auction as per the link below to the auction sale page.<br>Bidding closes 8th November.                                                                                                                                                                                                                                                                                                                                                                                                                                                                                                                                                                                                                                                                                                                                                                                                                                                                                                                                                                                                                                                                                                                                                                                                                                                                                                                                                                                                                                                                                                                                                                                                                                                                                                                                                                                                                                                                                                                                                                                                               |
| Asking price |                                                                                                                                                                                                                                                                                                                                                                                                                                                                                                                                                                                                                                                                                                                                                                                                                                                                                                                                                                                                                                                                                                                                                                                                                                                                                                                                                                                                                                                                                                                                                                                                                                                                                                                                                                                                                                                                                                                                                                                                                                                                                                                                          |
| Ex site      | Australia, Queensland, Burleigh Heads                                                                                                                                                                                                                                                                                                                                                                                                                                                                                                                                                                                                                                                                                                                                                                                                                                                                                                                                                                                                                                                                                                                                                                                                                                                                                                                                                                                                                                                                                                                                                                                                                                                                                                                                                                                                                                                                                                                                                                                                                                                                                                    |
|              |                                                                                                                                                                                                                                                                                                                                                                                                                                                                                                                                                                                                                                                                                                                                                                                                                                                                                                                                                                                                                                                                                                                                                                                                                                                                                                                                                                                                                                                                                                                                                                                                                                                                                                                                                                                                                                                                                                                                                                                                                                                                                                                                          |
|              | Package includes:                                                                                                                                                                                                                                                                                                                                                                                                                                                                                                                                                                                                                                                                                                                                                                                                                                                                                                                                                                                                                                                                                                                                                                                                                                                                                                                                                                                                                                                                                                                                                                                                                                                                                                                                                                                                                                                                                                                                                                                                                                                                                                                        |
| Service      | Modular processing plant:                                                                                                                                                                                                                                                                                                                                                                                                                                                                                                                                                                                                                                                                                                                                                                                                                                                                                                                                                                                                                                                                                                                                                                                                                                                                                                                                                                                                                                                                                                                                                                                                                                                                                                                                                                                                                                                                                                                                                                                                                                                                                                                |
| history      | Fully designed while only partially complete with: Trommel barrel (excluding wear liners) 10m x 3m with base, drive, feed bin, underflow pans, water sparge line, safety screens, access ladder and platform Trommel                                                                                                                                                                                                                                                                                                                                                                                                                                                                                                                                                                                                                                                                                                                                                                                                                                                                                                                                                                                                                                                                                                                                                                                                                                                                                                                                                                                                                                                                                                                                                                                                                                                                                                                                                                                                                                                                                                                     |
|              |                                                                                                                                                                                                                                                                                                                                                                                                                                                                                                                                                                                                                                                                                                                                                                                                                                                                                                                                                                                                                                                                                                                                                                                                                                                                                                                                                                                                                                                                                                                                                                                                                                                                                                                                                                                                                                                                                                                                                                                                                                                                                                                                          |