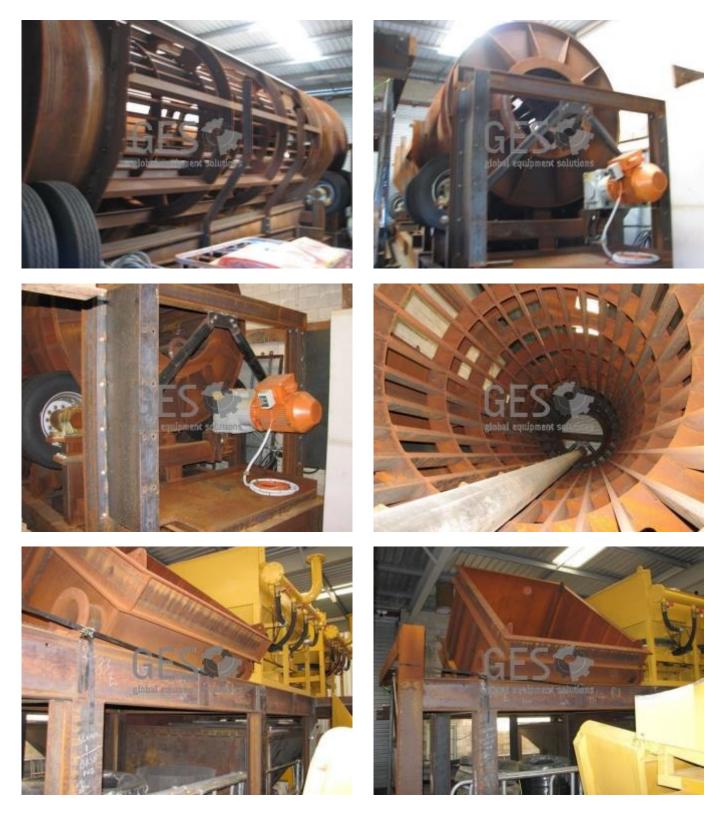

## Alluvial Gold Processing Plant Partially Completed

| Year       2012       Hours       As at         Mileage       km       As at         Serial/VIN       Alluvial Gold Processing Plant Partially Completed Gravity processing plant with a designed capacity of 750 m3 / hour, ~10 million to new & per annum. This plant was being built from new & refurbished components on a new built bespoke structure when the project was cancelle with a spare draw and indoor storage shed. The design is modular in nature to facilitate work was not fully completed and has been kept in an indoor storage shed. The design is modular in nature to facilitate resources. Package includes: Trommel incomplete 10m x 3m dia bisally 80 construction with Bisalloy 400 wear package on leading edges & discharge ports, weight 18 tonnes with a spare drive motor and reduction box new & unused. Trommel barel base complete with 6 sets of 1100mm diameter pneumatic tyres using 180mm ±140 high tensile shafting and SN series double row roller bearings. Unit comes complete trive with structure with Bisalloy 400 wear package includes: Trommel incomplete ings. Unit comes complete trive with a spare drive motor and reduction box new & unused. Trommel barel base complete with 6 sets of 1100mm diameter pneumatic tyres using 180mm ±140 high tensile shafting and SN series double | Make      | Custom |               |  | Model | Alluvia | ial Gold Processing Plant Incomplete |       |  |
|----------------------------------------------------------------------------------------------------------------------------------------------------------------------------------------------------------------------------------------------------------------------------------------------------------------------------------------------------------------------------------------------------------------------------------------------------------------------------------------------------------------------------------------------------------------------------------------------------------------------------------------------------------------------------------------------------------------------------------------------------------------------------------------------------------------------------------------------------------------------------------------------------------------------------------------------------------------------------------------------------------------------------------------------------------------------------------------------------------------------------------------------------------------------------------------------------------------------------------------------------------------------------------------------------------------------------------------------|-----------|--------|---------------|--|-------|---------|--------------------------------------|-------|--|
| Serial/VIN       Engine Serial         Alluvial Gold Processing Plant Partially Completed Gravity processing plant with a designed capacity of 750 m3 / hour, ~10 million tonnes per annum.<br>This plant was being built from new & refurbished components on a new built bespoke structure when the project was cancelled and was not fully completed and has been kept in an indoor storage shed.<br>The design is modular in nature to facilitate movement in hi cube shipping containers and onsite assembly with limited resources.<br>Package includes:<br>Trommel incomplete 10m x 3m dia bisalloy 80 construction with Bisalloy 400 wear package on leading edges & discharge ports, weight 18 tonnes with a spare drive motor and reduction box new & unused. Trommel barrel base complete with 6 sets of 1100mm diameter pneumatic tyres using 180mm 4140 high tensile shafting and SN series double                                                                                                                                                                                                                                                                                                                                                                                                                              | Year      | 2012   | 012 Hours     |  |       |         |                                      |       |  |
| Alluvial Gold Processing Plant Partially Completed Gravity processing plant with a designed<br>capacity of 750 m3 / hour, ~10 million tonnes per annum.<br>This plant was being built from new & refurbished components on a new built bespoke<br>structure when the project was cancelled and was not fully completed and has been kept in<br>an indoor storage shed.<br>The design is modular in nature to facilitate movement in hi cube shipping containers and<br>onsite assembly with limited resources.<br>Package includes:<br>Trommel incomplete 10m x 3m dia bisalloy 80 construction with Bisalloy 400 wear package<br>on leading edges & discharge ports, weight 18 tonnes with a spare drive motor and<br>reduction box new & unused. Trommel barrel base complete with 6 sets of 1100mm<br>diameter pneumatic tyres using 180mm 4140 high tensile shafting and SN series double                                                                                                                                                                                                                                                                                                                                                                                                                                                | Mileage   |        |               |  |       |         | km                                   | As at |  |
| <ul> <li>capacity of 750 m3 / hour, ~10 million tonnes per annum.</li> <li>This plant was being built from new &amp; refurbished components on a new built bespoke structure when the project was cancelled and was not fully completed and has been kept in an indoor storage shed.</li> <li>The design is modular in nature to facilitate movement in hi cube shipping containers and onsite assembly with limited resources.</li> <li>Package includes:</li> <li>Trommel incomplete 10m x 3m dia bisalloy 80 construction with Bisalloy 400 wear package on leading edges &amp; discharge ports, weight 18 tonnes with a spare drive motor and reduction box new &amp; unused. Trommel barrel base complete with 6 sets of 1100mm diameter pneumatic tyres using 180mm 4140 high tensile shafting and SN series double</li> </ul>                                                                                                                                                                                                                                                                                                                                                                                                                                                                                                         | Serial/VI | N.     | Engine Serial |  |       |         |                                      |       |  |
| ADN Group Management Pty Ltd t/as Global Equipment Solutions                                                                                                                                                                                                                                                                                                                                                                                                                                                                                                                                                                                                                                                                                                                                                                                                                                                                                                                                                                                                                                                                                                                                                                                                                                                                                 |           |        |               |  |       |         |                                      |       |  |

|              | helical torque arm mount gearbox and spare motor & gearbox, spare drive couplings and coupling drive elements. Unit also comes with hydraulic barrel lift mechanism and hydraulic power pack. Trommel underflow pans in bisalloy 400 wear grade steel, sparge, barrel ramp structure, safety screens, splash guarding, trommel discharge chute, trommel feed bin constructed of bisalloy 400 wear grade steel complete with primary slury density control point & feed bin access ladder.<br>Primary Jigs - 4 × Pan American 4 cell 42" jigs plant items M10, M11, M12 & M13 fully refurbished jigs including new 3mm stainless steel wedge wire screens, new water pressure control valves and automatic lube system ready for permalube cartridges. 2 × Pan American 1 cell 48" jigs plant items M15, M16 fully refurbished with radial tails discharge including new 3mm stainless steel wedge wire screens, new water pressure control valves and automatic lube system ready for permalube cartridges.<br>Secondary Jig - 1 × Pan American 2 cell 42" jigs M22 & M23 fully refurbished jig including new 3mm stainless teel wedge wire screens, new water pressure control valves and automatic lube system ready for permalube cartridges.<br>Tertiary Jigs - 2 × Pan American 1 cell 24" jigs M22 & M23 fully refurbished including new 3mm stainless steel wedge wire screens, new water pressure control valves and automatic lube system ready for permalube cartridges.<br>Tertiary Jigs - 2 × Pan American 1 cell 24" jigs M22 & M23 fully refurbished including new 3mm stainless steel wedge wire screens, new water pressure control valves and automatic lube system ready for permalube cartridges.<br>All jigs repaired from weather damage never used and now in "As New" condition. Jig tailings sump structure, tailings pump 1 × 10/8 AH Warman pump on base with direct coupled CMG 132 KW 415 volt drive& 8/5 AH Warman pump on base with no drive motor. Wibrating dewatering 2 deck screen 1.8 × 6 mtr refurbished MCC (ex Storage Tasmania). Plant base frame package consisting of 2 × Main plant frame sect |
|--------------|------------------------------------------------------------------------------------------------------------------------------------------------------------------------------------------------------------------------------------------------------------------------------------------------------------------------------------------------------------------------------------------------------------------------------------------------------------------------------------------------------------------------------------------------------------------------------------------------------------------------------------------------------------------------------------------------------------------------------------------------------------------------------------------------------------------------------------------------------------------------------------------------------------------------------------------------------------------------------------------------------------------------------------------------------------------------------------------------------------------------------------------------------------------------------------------------------------------------------------------------------------------------------------------------------------------------------------------------------------------------------------------------------------------------------------------------------------------------------------------------------------------------------------------------------------------------------------------------------------------------------------------------------------------------------------------------------------------------------------------------------------------------------------------------------------------------------------------------------------------------------------------------------------------------------------------------------------------------------------------------------------------------------------------------------------------------------------------------------------------------------------------|
|              |                                                                                                                                                                                                                                                                                                                                                                                                                                                                                                                                                                                                                                                                                                                                                                                                                                                                                                                                                                                                                                                                                                                                                                                                                                                                                                                                                                                                                                                                                                                                                                                                                                                                                                                                                                                                                                                                                                                                                                                                                                                                                                                                          |
|              | Plant base frame package consisting of 2 x Main plant frame sections 12 x 2.3 mtr x 2.3 mtr each, bolt in midsection structures, welded mild steel sumps / surge bins and                                                                                                                                                                                                                                                                                                                                                                                                                                                                                                                                                                                                                                                                                                                                                                                                                                                                                                                                                                                                                                                                                                                                                                                                                                                                                                                                                                                                                                                                                                                                                                                                                                                                                                                                                                                                                                                                                                                                                                |
|              | Bolt on walkways, deck sections, access stairs, handrails and cross member supports.                                                                                                                                                                                                                                                                                                                                                                                                                                                                                                                                                                                                                                                                                                                                                                                                                                                                                                                                                                                                                                                                                                                                                                                                                                                                                                                                                                                                                                                                                                                                                                                                                                                                                                                                                                                                                                                                                                                                                                                                                                                     |
|              | Offered as one package on an "As Is Where Is" basis with all costs for collection and                                                                                                                                                                                                                                                                                                                                                                                                                                                                                                                                                                                                                                                                                                                                                                                                                                                                                                                                                                                                                                                                                                                                                                                                                                                                                                                                                                                                                                                                                                                                                                                                                                                                                                                                                                                                                                                                                                                                                                                                                                                    |
|              | Plant items available from indoor storage shed Burleigh Heads Qld and the MCC's x 2 are available from outdoor storage ex Tasmania.                                                                                                                                                                                                                                                                                                                                                                                                                                                                                                                                                                                                                                                                                                                                                                                                                                                                                                                                                                                                                                                                                                                                                                                                                                                                                                                                                                                                                                                                                                                                                                                                                                                                                                                                                                                                                                                                                                                                                                                                      |
|              | Please note: Buyers must ensure they confirm the item is fit for their invented use prior to bidding.                                                                                                                                                                                                                                                                                                                                                                                                                                                                                                                                                                                                                                                                                                                                                                                                                                                                                                                                                                                                                                                                                                                                                                                                                                                                                                                                                                                                                                                                                                                                                                                                                                                                                                                                                                                                                                                                                                                                                                                                                                    |
|              | This item is being sold via online auction as per the link below to the auction sale page.<br>Bidding closes 8th November.                                                                                                                                                                                                                                                                                                                                                                                                                                                                                                                                                                                                                                                                                                                                                                                                                                                                                                                                                                                                                                                                                                                                                                                                                                                                                                                                                                                                                                                                                                                                                                                                                                                                                                                                                                                                                                                                                                                                                                                                               |
| Asking price |                                                                                                                                                                                                                                                                                                                                                                                                                                                                                                                                                                                                                                                                                                                                                                                                                                                                                                                                                                                                                                                                                                                                                                                                                                                                                                                                                                                                                                                                                                                                                                                                                                                                                                                                                                                                                                                                                                                                                                                                                                                                                                                                          |
| Ex site      | Australia, Queensland, Burleigh Heads                                                                                                                                                                                                                                                                                                                                                                                                                                                                                                                                                                                                                                                                                                                                                                                                                                                                                                                                                                                                                                                                                                                                                                                                                                                                                                                                                                                                                                                                                                                                                                                                                                                                                                                                                                                                                                                                                                                                                                                                                                                                                                    |
|              |                                                                                                                                                                                                                                                                                                                                                                                                                                                                                                                                                                                                                                                                                                                                                                                                                                                                                                                                                                                                                                                                                                                                                                                                                                                                                                                                                                                                                                                                                                                                                                                                                                                                                                                                                                                                                                                                                                                                                                                                                                                                                                                                          |
|              | Package includes:                                                                                                                                                                                                                                                                                                                                                                                                                                                                                                                                                                                                                                                                                                                                                                                                                                                                                                                                                                                                                                                                                                                                                                                                                                                                                                                                                                                                                                                                                                                                                                                                                                                                                                                                                                                                                                                                                                                                                                                                                                                                                                                        |
| Service      | Modular processing plant:                                                                                                                                                                                                                                                                                                                                                                                                                                                                                                                                                                                                                                                                                                                                                                                                                                                                                                                                                                                                                                                                                                                                                                                                                                                                                                                                                                                                                                                                                                                                                                                                                                                                                                                                                                                                                                                                                                                                                                                                                                                                                                                |
| history      | Fully designed while only partially complete with: Trommel barrel (excluding wear liners) 10m x 3m with base, drive, feed bin, underflow pans, water sparge line, safety screens, access ladder and platform Trommel                                                                                                                                                                                                                                                                                                                                                                                                                                                                                                                                                                                                                                                                                                                                                                                                                                                                                                                                                                                                                                                                                                                                                                                                                                                                                                                                                                                                                                                                                                                                                                                                                                                                                                                                                                                                                                                                                                                     |
|              |                                                                                                                                                                                                                                                                                                                                                                                                                                                                                                                                                                                                                                                                                                                                                                                                                                                                                                                                                                                                                                                                                                                                                                                                                                                                                                                                                                                                                                                                                                                                                                                                                                                                                                                                                                                                                                                                                                                                                                                                                                                                                                                                          |