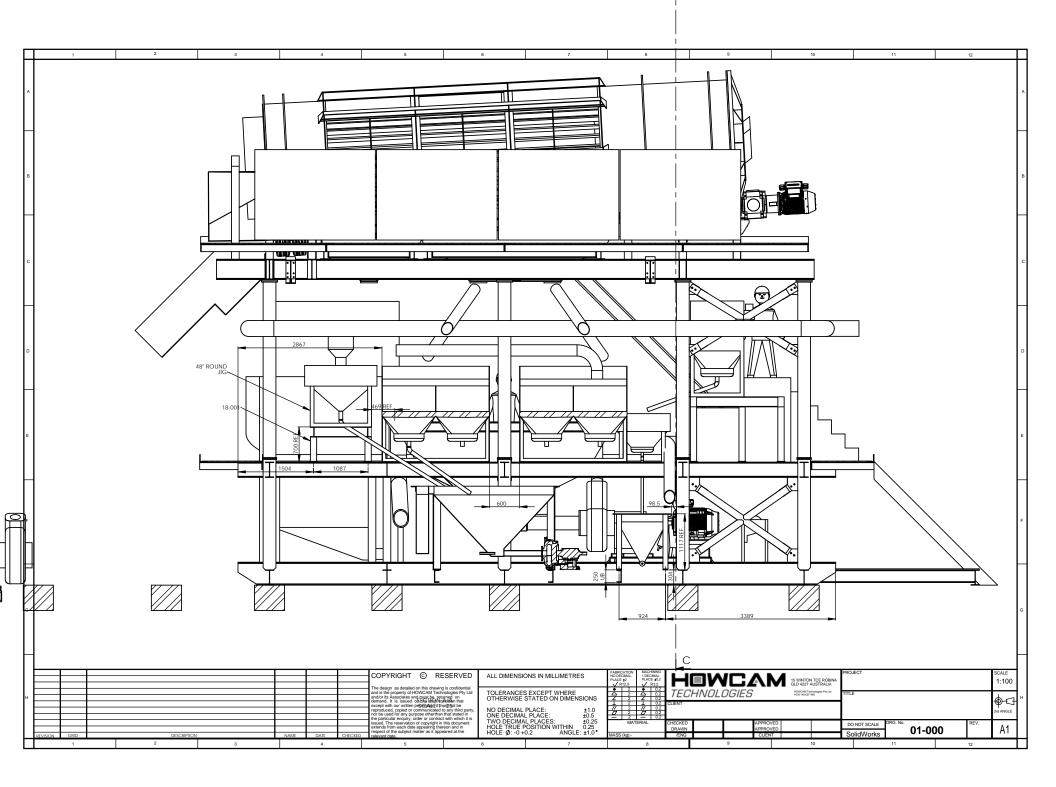

## Alluvial Gold Processing Plant Partially Completed

| Year       2012       Hours       As at         Mileage       km       As at         Serial/VIN       Alluvial Gold Processing Plant Partially Completed Gravity processing plant with a designed capacity of 750 m3 / hour, ~10 million to new & per annum. This plant was being built from new & refurbished components on a new built bespoke structure when the project was cancelle with a spare draw and indoor storage shed. The design is modular in nature to facilitate work was not fully completed and has been kept in an indoor storage shed. The design is modular in nature to facilitate resources. Package includes: Trommel incomplete 10m x 3m dia bisally 80 construction with Bisalloy 400 wear package on leading edges & discharge ports, weight 18 tonnes with a spare drive motor and reduction box new & unused. Trommel barel base complete with 6 sets of 1100mm diameter pneumatic tyres using 180mm ±140 high tensile shafting and SN series double row roller bearings. Unit comes complete trive with structure with Bisalloy 400 wear package includes: Trommel incomplete ings. Unit comes complete trive with a spare drive motor and reduction box new & unused. Trommel barel base complete with 6 sets of 1100mm diameter pneumatic tyres using 180mm ±140 high tensile shafting and SN series double | Make      | Custom |               |  | Model | Alluvia | ial Gold Processing Plant Incomplete |       |  |
|----------------------------------------------------------------------------------------------------------------------------------------------------------------------------------------------------------------------------------------------------------------------------------------------------------------------------------------------------------------------------------------------------------------------------------------------------------------------------------------------------------------------------------------------------------------------------------------------------------------------------------------------------------------------------------------------------------------------------------------------------------------------------------------------------------------------------------------------------------------------------------------------------------------------------------------------------------------------------------------------------------------------------------------------------------------------------------------------------------------------------------------------------------------------------------------------------------------------------------------------------------------------------------------------------------------------------------------------|-----------|--------|---------------|--|-------|---------|--------------------------------------|-------|--|
| Serial/VIN       Engine Serial         Alluvial Gold Processing Plant Partially Completed Gravity processing plant with a designed capacity of 750 m3 / hour, ~10 million tonnes per annum.<br>This plant was being built from new & refurbished components on a new built bespoke structure when the project was cancelled and was not fully completed and has been kept in an indoor storage shed.<br>The design is modular in nature to facilitate movement in hi cube shipping containers and onsite assembly with limited resources.<br>Package includes:<br>Trommel incomplete 10m x 3m dia bisalloy 80 construction with Bisalloy 400 wear package on leading edges & discharge ports, weight 18 tonnes with a spare drive motor and reduction box new & unused. Trommel barrel base complete with 6 sets of 1100mm diameter pneumatic tyres using 180mm 4140 high tensile shafting and SN series double                                                                                                                                                                                                                                                                                                                                                                                                                              | Year      | 2012   | 012 Hours     |  |       |         |                                      |       |  |
| Alluvial Gold Processing Plant Partially Completed Gravity processing plant with a designed<br>capacity of 750 m3 / hour, ~10 million tonnes per annum.<br>This plant was being built from new & refurbished components on a new built bespoke<br>structure when the project was cancelled and was not fully completed and has been kept in<br>an indoor storage shed.<br>The design is modular in nature to facilitate movement in hi cube shipping containers and<br>onsite assembly with limited resources.<br>Package includes:<br>Trommel incomplete 10m x 3m dia bisalloy 80 construction with Bisalloy 400 wear package<br>on leading edges & discharge ports, weight 18 tonnes with a spare drive motor and<br>reduction box new & unused. Trommel barrel base complete with 6 sets of 1100mm<br>diameter pneumatic tyres using 180mm 4140 high tensile shafting and SN series double                                                                                                                                                                                                                                                                                                                                                                                                                                                | Mileage   |        |               |  |       |         | km                                   | As at |  |
| <ul> <li>capacity of 750 m3 / hour, ~10 million tonnes per annum.</li> <li>This plant was being built from new &amp; refurbished components on a new built bespoke structure when the project was cancelled and was not fully completed and has been kept in an indoor storage shed.</li> <li>The design is modular in nature to facilitate movement in hi cube shipping containers and onsite assembly with limited resources.</li> <li>Package includes:</li> <li>Trommel incomplete 10m x 3m dia bisalloy 80 construction with Bisalloy 400 wear package on leading edges &amp; discharge ports, weight 18 tonnes with a spare drive motor and reduction box new &amp; unused. Trommel barrel base complete with 6 sets of 1100mm diameter pneumatic tyres using 180mm 4140 high tensile shafting and SN series double</li> </ul>                                                                                                                                                                                                                                                                                                                                                                                                                                                                                                         | Serial/VI | N.     | Engine Serial |  |       |         |                                      |       |  |
| ADN Group Management Pty Ltd t/as Global Equipment Solutions                                                                                                                                                                                                                                                                                                                                                                                                                                                                                                                                                                                                                                                                                                                                                                                                                                                                                                                                                                                                                                                                                                                                                                                                                                                                                 |           |        |               |  |       |         |                                      |       |  |

|              | helical torque arm mount gearbox and spare motor & gearbox, spare drive couplings and coupling drive elements. Unit also comes with hydraulic barrel lift mechanism and hydraulic power pack. Trommel underflow pans in bisalloy 400 wear grade steel, sparge, barrel ramp structure, safety screens, splash guarding, trommel discharge chute, trommel feed bin constructed of bisalloy 400 wear grade steel complete with primary slury density control point & feed bin access ladder.<br>Primary Jigs - 4 × Pan American 4 cell 42" jigs plant items M10, M11, M12 & M13 fully refurbished jigs including new 3mm stainless steel wedge wire screens, new water pressure control valves and automatic lube system ready for permalube cartridges. 2 × Pan American 1 cell 48" jigs plant items M15, M16 fully refurbished with radial tails discharge including new 3mm stainless steel wedge wire screens, new water pressure control valves and automatic lube system ready for permalube cartridges.<br>Secondary Jig - 1 × Pan American 2 cell 42" jigs M22 & M23 fully refurbished jig including new 3mm stainless teel wedge wire screens, new water pressure control valves and automatic lube system ready for permalube cartridges.<br>Tertiary Jigs - 2 × Pan American 1 cell 24" jigs M22 & M23 fully refurbished including new 3mm stainless steel wedge wire screens, new water pressure control valves and automatic lube system ready for permalube cartridges.<br>Tertiary Jigs - 2 × Pan American 1 cell 24" jigs M22 & M23 fully refurbished including new 3mm stainless steel wedge wire screens, new water pressure control valves and automatic lube system ready for permalube cartridges.<br>All jigs repaired from weather damage never used and now in "As New" condition. Jig tailings sump structure, tailings pump 1 × 10/8 AH Warman pump on base with direct coupled CMG 132 KW 415 volt drive& 8/5 AH Warman pump on base with no drive motor. Wibrating dewatering 2 deck screen 1.8 × 6 mtr refurbished MCC (ex Storage Tasmania). Plant base frame package consisting of 2 × Main plant frame sect |
|--------------|------------------------------------------------------------------------------------------------------------------------------------------------------------------------------------------------------------------------------------------------------------------------------------------------------------------------------------------------------------------------------------------------------------------------------------------------------------------------------------------------------------------------------------------------------------------------------------------------------------------------------------------------------------------------------------------------------------------------------------------------------------------------------------------------------------------------------------------------------------------------------------------------------------------------------------------------------------------------------------------------------------------------------------------------------------------------------------------------------------------------------------------------------------------------------------------------------------------------------------------------------------------------------------------------------------------------------------------------------------------------------------------------------------------------------------------------------------------------------------------------------------------------------------------------------------------------------------------------------------------------------------------------------------------------------------------------------------------------------------------------------------------------------------------------------------------------------------------------------------------------------------------------------------------------------------------------------------------------------------------------------------------------------------------------------------------------------------------------------------------------------------------|
|              |                                                                                                                                                                                                                                                                                                                                                                                                                                                                                                                                                                                                                                                                                                                                                                                                                                                                                                                                                                                                                                                                                                                                                                                                                                                                                                                                                                                                                                                                                                                                                                                                                                                                                                                                                                                                                                                                                                                                                                                                                                                                                                                                          |
|              | Plant base frame package consisting of 2 x Main plant frame sections 12 x 2.3 mtr x 2.3 mtr each, bolt in midsection structures, welded mild steel sumps / surge bins and                                                                                                                                                                                                                                                                                                                                                                                                                                                                                                                                                                                                                                                                                                                                                                                                                                                                                                                                                                                                                                                                                                                                                                                                                                                                                                                                                                                                                                                                                                                                                                                                                                                                                                                                                                                                                                                                                                                                                                |
|              | Bolt on walkways, deck sections, access stairs, handrails and cross member supports.                                                                                                                                                                                                                                                                                                                                                                                                                                                                                                                                                                                                                                                                                                                                                                                                                                                                                                                                                                                                                                                                                                                                                                                                                                                                                                                                                                                                                                                                                                                                                                                                                                                                                                                                                                                                                                                                                                                                                                                                                                                     |
|              | Offered as one package on an "As Is Where Is" basis with all costs for collection and                                                                                                                                                                                                                                                                                                                                                                                                                                                                                                                                                                                                                                                                                                                                                                                                                                                                                                                                                                                                                                                                                                                                                                                                                                                                                                                                                                                                                                                                                                                                                                                                                                                                                                                                                                                                                                                                                                                                                                                                                                                    |
|              | Plant items available from indoor storage shed Burleigh Heads Qld and the MCC's x 2 are available from outdoor storage ex Tasmania.                                                                                                                                                                                                                                                                                                                                                                                                                                                                                                                                                                                                                                                                                                                                                                                                                                                                                                                                                                                                                                                                                                                                                                                                                                                                                                                                                                                                                                                                                                                                                                                                                                                                                                                                                                                                                                                                                                                                                                                                      |
|              | Please note: Buyers must ensure they confirm the item is fit for their invented use prior to bidding.                                                                                                                                                                                                                                                                                                                                                                                                                                                                                                                                                                                                                                                                                                                                                                                                                                                                                                                                                                                                                                                                                                                                                                                                                                                                                                                                                                                                                                                                                                                                                                                                                                                                                                                                                                                                                                                                                                                                                                                                                                    |
|              | This item is being sold via online auction as per the link below to the auction sale page.<br>Bidding closes 8th November.                                                                                                                                                                                                                                                                                                                                                                                                                                                                                                                                                                                                                                                                                                                                                                                                                                                                                                                                                                                                                                                                                                                                                                                                                                                                                                                                                                                                                                                                                                                                                                                                                                                                                                                                                                                                                                                                                                                                                                                                               |
| Asking price |                                                                                                                                                                                                                                                                                                                                                                                                                                                                                                                                                                                                                                                                                                                                                                                                                                                                                                                                                                                                                                                                                                                                                                                                                                                                                                                                                                                                                                                                                                                                                                                                                                                                                                                                                                                                                                                                                                                                                                                                                                                                                                                                          |
| Ex site      | Australia, Queensland, Burleigh Heads                                                                                                                                                                                                                                                                                                                                                                                                                                                                                                                                                                                                                                                                                                                                                                                                                                                                                                                                                                                                                                                                                                                                                                                                                                                                                                                                                                                                                                                                                                                                                                                                                                                                                                                                                                                                                                                                                                                                                                                                                                                                                                    |
|              |                                                                                                                                                                                                                                                                                                                                                                                                                                                                                                                                                                                                                                                                                                                                                                                                                                                                                                                                                                                                                                                                                                                                                                                                                                                                                                                                                                                                                                                                                                                                                                                                                                                                                                                                                                                                                                                                                                                                                                                                                                                                                                                                          |
|              | Package includes:                                                                                                                                                                                                                                                                                                                                                                                                                                                                                                                                                                                                                                                                                                                                                                                                                                                                                                                                                                                                                                                                                                                                                                                                                                                                                                                                                                                                                                                                                                                                                                                                                                                                                                                                                                                                                                                                                                                                                                                                                                                                                                                        |
| Service      | Modular processing plant:                                                                                                                                                                                                                                                                                                                                                                                                                                                                                                                                                                                                                                                                                                                                                                                                                                                                                                                                                                                                                                                                                                                                                                                                                                                                                                                                                                                                                                                                                                                                                                                                                                                                                                                                                                                                                                                                                                                                                                                                                                                                                                                |
| history      | Fully designed while only partially complete with: Trommel barrel (excluding wear liners) 10m x 3m with base, drive, feed bin, underflow pans, water sparge line, safety screens, access ladder and platform Trommel                                                                                                                                                                                                                                                                                                                                                                                                                                                                                                                                                                                                                                                                                                                                                                                                                                                                                                                                                                                                                                                                                                                                                                                                                                                                                                                                                                                                                                                                                                                                                                                                                                                                                                                                                                                                                                                                                                                     |
|              |                                                                                                                                                                                                                                                                                                                                                                                                                                                                                                                                                                                                                                                                                                                                                                                                                                                                                                                                                                                                                                                                                                                                                                                                                                                                                                                                                                                                                                                                                                                                                                                                                                                                                                                                                                                                                                                                                                                                                                                                                                                                                                                                          |