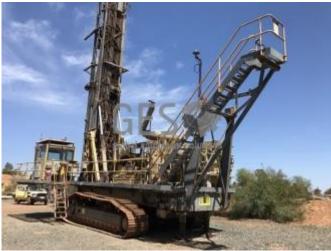

## 2009 Atlas Copco PV-271 DR11

| Make      | Atlas Co                                               | tlas Copco                                                                                                                                                                                                                                                                                                                                                                                                                                                                                                                                                                                                                                                                      |            | Model        | PV271  | PV271       |           |            |  |
|-----------|--------------------------------------------------------|---------------------------------------------------------------------------------------------------------------------------------------------------------------------------------------------------------------------------------------------------------------------------------------------------------------------------------------------------------------------------------------------------------------------------------------------------------------------------------------------------------------------------------------------------------------------------------------------------------------------------------------------------------------------------------|------------|--------------|--------|-------------|-----------|------------|--|
| Year      | 2009                                                   | 9 <b>Hours</b> 48432                                                                                                                                                                                                                                                                                                                                                                                                                                                                                                                                                                                                                                                            |            |              |        |             | As at     | 02/04/2019 |  |
| Mileage   |                                                        |                                                                                                                                                                                                                                                                                                                                                                                                                                                                                                                                                                                                                                                                                 |            |              |        | km          | As at     |            |  |
| Serial/VI | N 4496                                                 |                                                                                                                                                                                                                                                                                                                                                                                                                                                                                                                                                                                                                                                                                 |            |              |        | gine Serial | 37229394B |            |  |
| Details   | This<br>MARG<br>hours<br>This<br>The I<br>budg<br>This | 2009 Atlas Copco PV271 Rotary Blast Hole Drill rig asset # DR11. This Pit Viper 271 has been maintained by Epiroc / Atlas Copco since new under a via a MARC and was parked up in January 2017 at 48,432 frame hours with major component hours data is included in the detailed GES Equipment Report. This rig is running and will tram and the mast is reported to be in fair condition. The buyer is responsible for all costs related to dismantling and removal, contact GES for a budget dismantling cost from a NBG Approved Contrcator. This asset is offered for sale via Online Auction on an "As Is Where Is" basis ex Site Boddington Gold Mine, Western Australia. |            |              |        |             |           |            |  |
| Asking pr | rice A                                                 | UD Un                                                                                                                                                                                                                                                                                                                                                                                                                                                                                                                                                                                                                                                                           | der review | - call for p | ricing |             |           |            |  |
| Ex site   | P                                                      | Australia, Western Australia, Boddington                                                                                                                                                                                                                                                                                                                                                                                                                                                                                                                                                                                                                                        |            |              |        |             |           |            |  |

### Service history

This rig was parked up in early 2018.

Major component hours as per GES Equipment report.

This rig is running and will tram and the mast is reported to be in fair condition.

The buyer is responsible for all costs related to dismantling and removal, contact GES for a budget dismantling cost from a NBG Approved Controator.