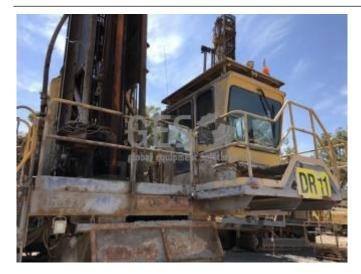

## 2009 Atlas Copco PV-271 DR11

| Make      | Atlas Co                                               | tlas Copco                                                                                                                                                                                                                                                                                                                                                                                                                                                                                                                                                                                                                                                                      |            | Model        | PV271  | PV271       |           |            |  |
|-----------|--------------------------------------------------------|---------------------------------------------------------------------------------------------------------------------------------------------------------------------------------------------------------------------------------------------------------------------------------------------------------------------------------------------------------------------------------------------------------------------------------------------------------------------------------------------------------------------------------------------------------------------------------------------------------------------------------------------------------------------------------|------------|--------------|--------|-------------|-----------|------------|--|
| Year      | 2009                                                   | 9 <b>Hours</b> 48432                                                                                                                                                                                                                                                                                                                                                                                                                                                                                                                                                                                                                                                            |            |              |        |             | As at     | 02/04/2019 |  |
| Mileage   |                                                        |                                                                                                                                                                                                                                                                                                                                                                                                                                                                                                                                                                                                                                                                                 |            |              |        | km          | As at     |            |  |
| Serial/VI | N 4496                                                 |                                                                                                                                                                                                                                                                                                                                                                                                                                                                                                                                                                                                                                                                                 |            |              |        | gine Serial | 37229394B |            |  |
| Details   | This<br>MARG<br>hours<br>This<br>The I<br>budg<br>This | 2009 Atlas Copco PV271 Rotary Blast Hole Drill rig asset # DR11. This Pit Viper 271 has been maintained by Epiroc / Atlas Copco since new under a via a MARC and was parked up in January 2017 at 48,432 frame hours with major component hours data is included in the detailed GES Equipment Report. This rig is running and will tram and the mast is reported to be in fair condition. The buyer is responsible for all costs related to dismantling and removal, contact GES for a budget dismantling cost from a NBG Approved Contrcator. This asset is offered for sale via Online Auction on an "As Is Where Is" basis ex Site Boddington Gold Mine, Western Australia. |            |              |        |             |           |            |  |
| Asking pr | rice A                                                 | UD Un                                                                                                                                                                                                                                                                                                                                                                                                                                                                                                                                                                                                                                                                           | der review | - call for p | ricing |             |           |            |  |
| Ex site   | P                                                      | Australia, Western Australia, Boddington                                                                                                                                                                                                                                                                                                                                                                                                                                                                                                                                                                                                                                        |            |              |        |             |           |            |  |

### Service history

This rig was parked up in early 2018.

Major component hours as per GES Equipment report.

This rig is running and will tram and the mast is reported to be in fair condition.

The buyer is responsible for all costs related to dismantling and removal, contact GES for a budget dismantling cost from a NBG Approved Controator.