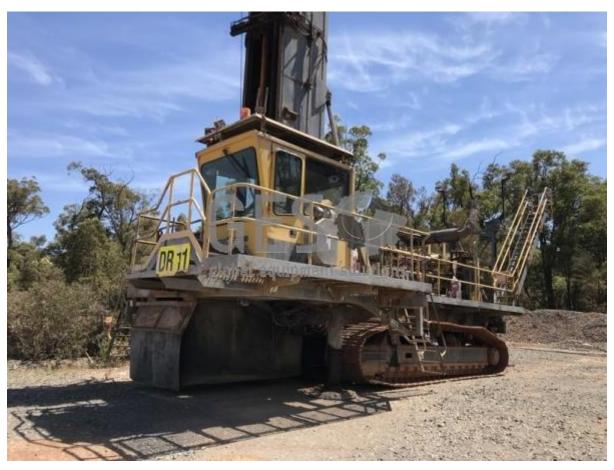

## 2009 Atlas Copco PV-271 DR11

| Make      | Atlas Co                                               | tlas Copco                                                                                                                                                                                                                                                                                                                                                                                                                                                                                                                                                                                                                                                                      |            | Model        | PV271  | PV271       |           |            |  |
|-----------|--------------------------------------------------------|---------------------------------------------------------------------------------------------------------------------------------------------------------------------------------------------------------------------------------------------------------------------------------------------------------------------------------------------------------------------------------------------------------------------------------------------------------------------------------------------------------------------------------------------------------------------------------------------------------------------------------------------------------------------------------|------------|--------------|--------|-------------|-----------|------------|--|
| Year      | 2009                                                   | 9 <b>Hours</b> 48432                                                                                                                                                                                                                                                                                                                                                                                                                                                                                                                                                                                                                                                            |            |              |        |             | As at     | 02/04/2019 |  |
| Mileage   |                                                        |                                                                                                                                                                                                                                                                                                                                                                                                                                                                                                                                                                                                                                                                                 |            |              |        | km          | As at     |            |  |
| Serial/VI | N 4496                                                 |                                                                                                                                                                                                                                                                                                                                                                                                                                                                                                                                                                                                                                                                                 |            |              |        | gine Serial | 37229394B |            |  |
| Details   | This<br>MARG<br>hours<br>This<br>The I<br>budg<br>This | 2009 Atlas Copco PV271 Rotary Blast Hole Drill rig asset # DR11. This Pit Viper 271 has been maintained by Epiroc / Atlas Copco since new under a via a MARC and was parked up in January 2017 at 48,432 frame hours with major component hours data is included in the detailed GES Equipment Report. This rig is running and will tram and the mast is reported to be in fair condition. The buyer is responsible for all costs related to dismantling and removal, contact GES for a budget dismantling cost from a NBG Approved Contrcator. This asset is offered for sale via Online Auction on an "As Is Where Is" basis ex Site Boddington Gold Mine, Western Australia. |            |              |        |             |           |            |  |
| Asking pr | rice A                                                 | UD Un                                                                                                                                                                                                                                                                                                                                                                                                                                                                                                                                                                                                                                                                           | der review | - call for p | ricing |             |           |            |  |
| Ex site   | P                                                      | Australia, Western Australia, Boddington                                                                                                                                                                                                                                                                                                                                                                                                                                                                                                                                                                                                                                        |            |              |        |             |           |            |  |

### Service history

This rig was parked up in early 2018.

Major component hours as per GES Equipment report.

This rig is running and will tram and the mast is reported to be in fair condition.

The buyer is responsible for all costs related to dismantling and removal, contact GES for a budget dismantling cost from a NBG Approved Controator.