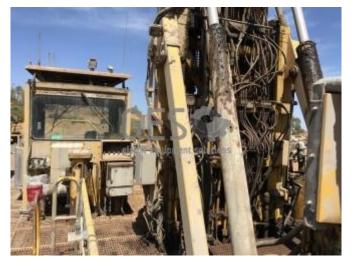

## 2009 Atlas Copco PV-271 DR11

| Make      | Atlas Co                                               | tlas Copco                                                                                                                                                                                                                                                                                                                                                                                                                                                                                                                                                                                                                                                                      |            | Model        | PV271  | PV271       |           |            |  |
|-----------|--------------------------------------------------------|---------------------------------------------------------------------------------------------------------------------------------------------------------------------------------------------------------------------------------------------------------------------------------------------------------------------------------------------------------------------------------------------------------------------------------------------------------------------------------------------------------------------------------------------------------------------------------------------------------------------------------------------------------------------------------|------------|--------------|--------|-------------|-----------|------------|--|
| Year      | 2009                                                   | 9 <b>Hours</b> 48432                                                                                                                                                                                                                                                                                                                                                                                                                                                                                                                                                                                                                                                            |            |              |        |             | As at     | 02/04/2019 |  |
| Mileage   |                                                        |                                                                                                                                                                                                                                                                                                                                                                                                                                                                                                                                                                                                                                                                                 |            |              |        | km          | As at     |            |  |
| Serial/VI | N 4496                                                 |                                                                                                                                                                                                                                                                                                                                                                                                                                                                                                                                                                                                                                                                                 |            |              |        | gine Serial | 37229394B |            |  |
| Details   | This<br>MARG<br>hours<br>This<br>The I<br>budg<br>This | 2009 Atlas Copco PV271 Rotary Blast Hole Drill rig asset # DR11. This Pit Viper 271 has been maintained by Epiroc / Atlas Copco since new under a via a MARC and was parked up in January 2017 at 48,432 frame hours with major component hours data is included in the detailed GES Equipment Report. This rig is running and will tram and the mast is reported to be in fair condition. The buyer is responsible for all costs related to dismantling and removal, contact GES for a budget dismantling cost from a NBG Approved Contrcator. This asset is offered for sale via Online Auction on an "As Is Where Is" basis ex Site Boddington Gold Mine, Western Australia. |            |              |        |             |           |            |  |
| Asking pr | rice A                                                 | UD Un                                                                                                                                                                                                                                                                                                                                                                                                                                                                                                                                                                                                                                                                           | der review | - call for p | ricing |             |           |            |  |
| Ex site   | P                                                      | Australia, Western Australia, Boddington                                                                                                                                                                                                                                                                                                                                                                                                                                                                                                                                                                                                                                        |            |              |        |             |           |            |  |

### Service history

This rig was parked up in early 2018.

Major component hours as per GES Equipment report.

This rig is running and will tram and the mast is reported to be in fair condition.

The buyer is responsible for all costs related to dismantling and removal, contact GES for a budget dismantling cost from a NBG Approved Controator.