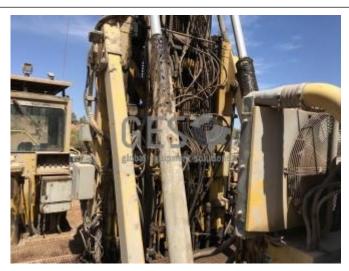

## 2009 Atlas Copco PV-271 DR11

| Make      | Atlas Co                                               | tlas Copco                                                                                                                                                                                                                                                                                                                                                                                                                                                                                                                                                                                                                                                                      |            | Model        | PV271  | PV271       |           |            |  |
|-----------|--------------------------------------------------------|---------------------------------------------------------------------------------------------------------------------------------------------------------------------------------------------------------------------------------------------------------------------------------------------------------------------------------------------------------------------------------------------------------------------------------------------------------------------------------------------------------------------------------------------------------------------------------------------------------------------------------------------------------------------------------|------------|--------------|--------|-------------|-----------|------------|--|
| Year      | 2009                                                   | 9 <b>Hours</b> 48432                                                                                                                                                                                                                                                                                                                                                                                                                                                                                                                                                                                                                                                            |            |              |        |             | As at     | 02/04/2019 |  |
| Mileage   |                                                        |                                                                                                                                                                                                                                                                                                                                                                                                                                                                                                                                                                                                                                                                                 |            |              |        | km          | As at     |            |  |
| Serial/VI | N 4496                                                 |                                                                                                                                                                                                                                                                                                                                                                                                                                                                                                                                                                                                                                                                                 |            |              |        | gine Serial | 37229394B |            |  |
| Details   | This<br>MARG<br>hours<br>This<br>The I<br>budg<br>This | 2009 Atlas Copco PV271 Rotary Blast Hole Drill rig asset # DR11. This Pit Viper 271 has been maintained by Epiroc / Atlas Copco since new under a via a MARC and was parked up in January 2017 at 48,432 frame hours with major component hours data is included in the detailed GES Equipment Report. This rig is running and will tram and the mast is reported to be in fair condition. The buyer is responsible for all costs related to dismantling and removal, contact GES for a budget dismantling cost from a NBG Approved Contrcator. This asset is offered for sale via Online Auction on an "As Is Where Is" basis ex Site Boddington Gold Mine, Western Australia. |            |              |        |             |           |            |  |
| Asking pr | rice A                                                 | UD Un                                                                                                                                                                                                                                                                                                                                                                                                                                                                                                                                                                                                                                                                           | der review | - call for p | ricing |             |           |            |  |
| Ex site   | P                                                      | Australia, Western Australia, Boddington                                                                                                                                                                                                                                                                                                                                                                                                                                                                                                                                                                                                                                        |            |              |        |             |           |            |  |

### Service history

This rig was parked up in early 2018.

Major component hours as per GES Equipment report.

This rig is running and will tram and the mast is reported to be in fair condition.

The buyer is responsible for all costs related to dismantling and removal, contact GES for a budget dismantling cost from a NBG Approved Controator.