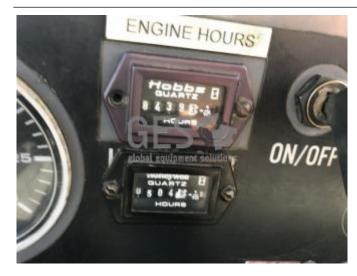

## 2009 Atlas Copco PV-271 DR11

| Make      | Atlas Co                                               | tlas Copco                                                                                                                                                                                                                                                                                                                                                                                                                                                                                                                                                                                                                                                                      |            | Model        | PV271  | PV271       |           |            |  |
|-----------|--------------------------------------------------------|---------------------------------------------------------------------------------------------------------------------------------------------------------------------------------------------------------------------------------------------------------------------------------------------------------------------------------------------------------------------------------------------------------------------------------------------------------------------------------------------------------------------------------------------------------------------------------------------------------------------------------------------------------------------------------|------------|--------------|--------|-------------|-----------|------------|--|
| Year      | 2009                                                   | 9 <b>Hours</b> 48432                                                                                                                                                                                                                                                                                                                                                                                                                                                                                                                                                                                                                                                            |            |              |        |             | As at     | 02/04/2019 |  |
| Mileage   |                                                        |                                                                                                                                                                                                                                                                                                                                                                                                                                                                                                                                                                                                                                                                                 |            |              |        | km          | As at     |            |  |
| Serial/VI | N 4496                                                 |                                                                                                                                                                                                                                                                                                                                                                                                                                                                                                                                                                                                                                                                                 |            |              |        | gine Serial | 37229394B |            |  |
| Details   | This<br>MARG<br>hours<br>This<br>The I<br>budg<br>This | 2009 Atlas Copco PV271 Rotary Blast Hole Drill rig asset # DR11. This Pit Viper 271 has been maintained by Epiroc / Atlas Copco since new under a via a MARC and was parked up in January 2017 at 48,432 frame hours with major component hours data is included in the detailed GES Equipment Report. This rig is running and will tram and the mast is reported to be in fair condition. The buyer is responsible for all costs related to dismantling and removal, contact GES for a budget dismantling cost from a NBG Approved Contrcator. This asset is offered for sale via Online Auction on an "As Is Where Is" basis ex Site Boddington Gold Mine, Western Australia. |            |              |        |             |           |            |  |
| Asking pr | rice A                                                 | UD Un                                                                                                                                                                                                                                                                                                                                                                                                                                                                                                                                                                                                                                                                           | der review | - call for p | ricing |             |           |            |  |
| Ex site   | P                                                      | Australia, Western Australia, Boddington                                                                                                                                                                                                                                                                                                                                                                                                                                                                                                                                                                                                                                        |            |              |        |             |           |            |  |