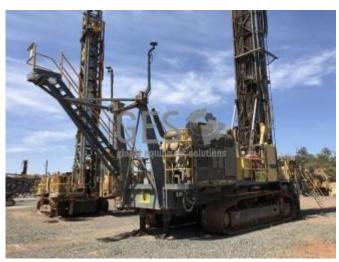

## 2009 Atlas Copco PV-271 DR11

| Make      | Atlas Co                                               | tlas Copco                                                                                                                                                                                                                                                                                                                                                                                                                                                                                                                                                                                                                                                                      |            | Model        | PV271  | PV271       |           |            |  |
|-----------|--------------------------------------------------------|---------------------------------------------------------------------------------------------------------------------------------------------------------------------------------------------------------------------------------------------------------------------------------------------------------------------------------------------------------------------------------------------------------------------------------------------------------------------------------------------------------------------------------------------------------------------------------------------------------------------------------------------------------------------------------|------------|--------------|--------|-------------|-----------|------------|--|
| Year      | 2009                                                   | 9 <b>Hours</b> 48432                                                                                                                                                                                                                                                                                                                                                                                                                                                                                                                                                                                                                                                            |            |              |        |             | As at     | 02/04/2019 |  |
| Mileage   |                                                        |                                                                                                                                                                                                                                                                                                                                                                                                                                                                                                                                                                                                                                                                                 |            |              |        | km          | As at     |            |  |
| Serial/VI | N 4496                                                 |                                                                                                                                                                                                                                                                                                                                                                                                                                                                                                                                                                                                                                                                                 |            |              |        | gine Serial | 37229394B |            |  |
| Details   | This<br>MARG<br>hours<br>This<br>The I<br>budg<br>This | 2009 Atlas Copco PV271 Rotary Blast Hole Drill rig asset # DR11. This Pit Viper 271 has been maintained by Epiroc / Atlas Copco since new under a via a MARC and was parked up in January 2017 at 48,432 frame hours with major component hours data is included in the detailed GES Equipment Report. This rig is running and will tram and the mast is reported to be in fair condition. The buyer is responsible for all costs related to dismantling and removal, contact GES for a budget dismantling cost from a NBG Approved Contrcator. This asset is offered for sale via Online Auction on an "As Is Where Is" basis ex Site Boddington Gold Mine, Western Australia. |            |              |        |             |           |            |  |
| Asking pr | rice A                                                 | UD Un                                                                                                                                                                                                                                                                                                                                                                                                                                                                                                                                                                                                                                                                           | der review | - call for p | ricing |             |           |            |  |
| Ex site   | P                                                      | Australia, Western Australia, Boddington                                                                                                                                                                                                                                                                                                                                                                                                                                                                                                                                                                                                                                        |            |              |        |             |           |            |  |

### Service history

This rig was parked up in early 2018.

Major component hours as per GES Equipment report.

This rig is running and will tram and the mast is reported to be in fair condition.

The buyer is responsible for all costs related to dismantling and removal, contact GES for a budget dismantling cost from a NBG Approved Controator.