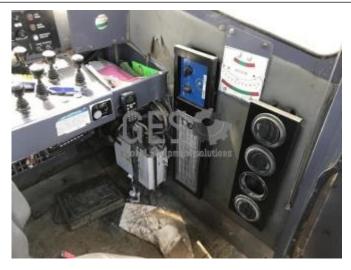

## 2009 Atlas Copco PV-271 DR11

| Make      | Atlas Co                                               | tlas Copco                                                                                                                                                                                                                                                                                                                                                                                                                                                                                                                                                                                                                                                                      |            | Model        | PV271  | PV271       |           |            |  |
|-----------|--------------------------------------------------------|---------------------------------------------------------------------------------------------------------------------------------------------------------------------------------------------------------------------------------------------------------------------------------------------------------------------------------------------------------------------------------------------------------------------------------------------------------------------------------------------------------------------------------------------------------------------------------------------------------------------------------------------------------------------------------|------------|--------------|--------|-------------|-----------|------------|--|
| Year      | 2009                                                   | 9 <b>Hours</b> 48432                                                                                                                                                                                                                                                                                                                                                                                                                                                                                                                                                                                                                                                            |            |              |        |             | As at     | 02/04/2019 |  |
| Mileage   |                                                        |                                                                                                                                                                                                                                                                                                                                                                                                                                                                                                                                                                                                                                                                                 |            |              |        | km          | As at     |            |  |
| Serial/VI | N 4496                                                 |                                                                                                                                                                                                                                                                                                                                                                                                                                                                                                                                                                                                                                                                                 |            |              |        | gine Serial | 37229394B |            |  |
| Details   | This<br>MARG<br>hours<br>This<br>The I<br>budg<br>This | 2009 Atlas Copco PV271 Rotary Blast Hole Drill rig asset # DR11. This Pit Viper 271 has been maintained by Epiroc / Atlas Copco since new under a via a MARC and was parked up in January 2017 at 48,432 frame hours with major component hours data is included in the detailed GES Equipment Report. This rig is running and will tram and the mast is reported to be in fair condition. The buyer is responsible for all costs related to dismantling and removal, contact GES for a budget dismantling cost from a NBG Approved Contrcator. This asset is offered for sale via Online Auction on an "As Is Where Is" basis ex Site Boddington Gold Mine, Western Australia. |            |              |        |             |           |            |  |
| Asking pr | rice A                                                 | UD Un                                                                                                                                                                                                                                                                                                                                                                                                                                                                                                                                                                                                                                                                           | der review | - call for p | ricing |             |           |            |  |
| Ex site   | P                                                      | Australia, Western Australia, Boddington                                                                                                                                                                                                                                                                                                                                                                                                                                                                                                                                                                                                                                        |            |              |        |             |           |            |  |

### Service history

This rig was parked up in early 2018.

Major component hours as per GES Equipment report.

This rig is running and will tram and the mast is reported to be in fair condition.

The buyer is responsible for all costs related to dismantling and removal, contact GES for a budget dismantling cost from a NBG Approved Controator.