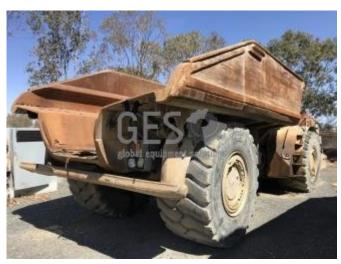

## 2006 Caterpillar AD55B Ejector Body NON Running 100-TR-011

| Make      | Caterpilla                                                                                                                                                                                                                                                                                     | ar          |            | Model                      | AD55                                                          | B Ejector Bod                     | y NON R                                         | unning     |
|-----------|------------------------------------------------------------------------------------------------------------------------------------------------------------------------------------------------------------------------------------------------------------------------------------------------|-------------|------------|----------------------------|---------------------------------------------------------------|-----------------------------------|-------------------------------------------------|------------|
| Year      | 2006                                                                                                                                                                                                                                                                                           | Hours       | 33490      |                            |                                                               |                                   | As at                                           | 28/02/2018 |
| Mileage   |                                                                                                                                                                                                                                                                                                |             |            |                            |                                                               | km                                | As at                                           |            |
| Serial/VI | N CATO                                                                                                                                                                                                                                                                                         | AD55JDN     | W00603     |                            | En                                                            | gine Serial                       |                                                 |            |
| Details   | N CAT0AD55JDNW00603  2006 Caterpillar AD55B Ejector Body Now We have just been informed that his true. This Caterpillar AD55B underground du work order history that can be found in page for this asset.  Offered for sale via online auction on an NSW. Australia. The buyer is responsible. |             |            | dump the din the sible for | s NON-Runnin<br>ruck has 34,0<br>GES Equipme<br>Is Where Is b | ng - Upda<br>00 frame<br>nt Repor | e hours as per notes in<br>t PDF on the auction |            |
| Asking p  |                                                                                                                                                                                                                                                                                                |             | der review |                            |                                                               |                                   |                                                 |            |
| Ex site   | A                                                                                                                                                                                                                                                                                              | ustralia, N | New South  | Wales, Cob                 | oar                                                           |                                   |                                                 |            |