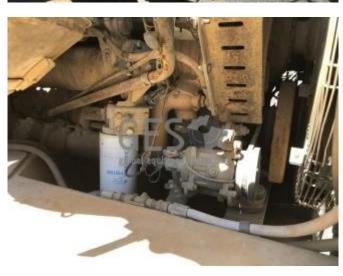

## 2006 Caterpillar AD55B Ejector Body NON Running 100-TR-011

| Make      | Caterpilla                                                                                                                                                                                                                                                                                     | ar          |            | Model                      | AD55                                                          | B Ejector Bod                     | y NON R                                         | unning     |
|-----------|------------------------------------------------------------------------------------------------------------------------------------------------------------------------------------------------------------------------------------------------------------------------------------------------|-------------|------------|----------------------------|---------------------------------------------------------------|-----------------------------------|-------------------------------------------------|------------|
| Year      | 2006                                                                                                                                                                                                                                                                                           | Hours       | 33490      |                            |                                                               |                                   | As at                                           | 28/02/2018 |
| Mileage   |                                                                                                                                                                                                                                                                                                |             |            |                            |                                                               | km                                | As at                                           |            |
| Serial/VI | N CATO                                                                                                                                                                                                                                                                                         | AD55JDN     | W00603     |                            | En                                                            | gine Serial                       |                                                 |            |
| Details   | N CAT0AD55JDNW00603  2006 Caterpillar AD55B Ejector Body Now We have just been informed that his true. This Caterpillar AD55B underground du work order history that can be found in page for this asset.  Offered for sale via online auction on an NSW. Australia. The buyer is responsible. |             |            | dump the din the sible for | s NON-Runnin<br>ruck has 34,0<br>GES Equipme<br>Is Where Is b | ng - Upda<br>00 frame<br>nt Repor | e hours as per notes in<br>t PDF on the auction |            |
| Asking p  |                                                                                                                                                                                                                                                                                                |             | der review |                            |                                                               |                                   |                                                 |            |
| Ex site   | A                                                                                                                                                                                                                                                                                              | ustralia, N | New South  | Wales, Cob                 | oar                                                           |                                   |                                                 |            |

Service history

We have just been informed that his truck is NON-Running - Updated 7:30 am 7/11/2019

Frame hours at April Valuation: 33490 recorded 09/04/2018