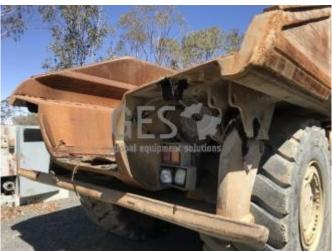

## 2006 Caterpillar AD55B Ejector Body NON Running 100-TR-011

| Make      | Caterpilla                                                                                                                                                                                                                                                                                     | ar          |            | Model                      | AD55                                                          | B Ejector Bod                     | y NON R                                         | unning     |
|-----------|------------------------------------------------------------------------------------------------------------------------------------------------------------------------------------------------------------------------------------------------------------------------------------------------|-------------|------------|----------------------------|---------------------------------------------------------------|-----------------------------------|-------------------------------------------------|------------|
| Year      | 2006                                                                                                                                                                                                                                                                                           | Hours       | 33490      |                            |                                                               |                                   | As at                                           | 28/02/2018 |
| Mileage   |                                                                                                                                                                                                                                                                                                |             |            |                            |                                                               | km                                | As at                                           |            |
| Serial/VI | N CATO                                                                                                                                                                                                                                                                                         | AD55JDN     | W00603     |                            | En                                                            | gine Serial                       |                                                 |            |
| Details   | N CAT0AD55JDNW00603  2006 Caterpillar AD55B Ejector Body Now We have just been informed that his true. This Caterpillar AD55B underground du work order history that can be found in page for this asset.  Offered for sale via online auction on an NSW. Australia. The buyer is responsible. |             |            | dump the din the sible for | s NON-Runnin<br>ruck has 34,0<br>GES Equipme<br>Is Where Is b | ng - Upda<br>00 frame<br>nt Repor | e hours as per notes in<br>t PDF on the auction |            |
| Asking p  |                                                                                                                                                                                                                                                                                                |             | der review |                            |                                                               |                                   |                                                 |            |
| Ex site   | A                                                                                                                                                                                                                                                                                              | ustralia, N | New South  | Wales, Cob                 | oar                                                           |                                   |                                                 |            |

Service history

We have just been informed that his truck is NON-Running - Updated 7:30 am 7/11/2019

Frame hours at April Valuation: 33490 recorded 09/04/2018