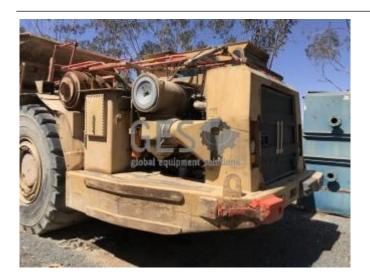

## 2006 Caterpillar AD55B Ejector Body NON Running 100-TR-011

| Make      | Caterpilla                                                                                                                                                                                                                                                                                     | ar          |            | Model                      | AD55                                                          | B Ejector Bod                     | y NON R                                         | unning     |
|-----------|------------------------------------------------------------------------------------------------------------------------------------------------------------------------------------------------------------------------------------------------------------------------------------------------|-------------|------------|----------------------------|---------------------------------------------------------------|-----------------------------------|-------------------------------------------------|------------|
| Year      | 2006                                                                                                                                                                                                                                                                                           | Hours       | 33490      |                            |                                                               |                                   | As at                                           | 28/02/2018 |
| Mileage   |                                                                                                                                                                                                                                                                                                |             |            |                            |                                                               | km                                | As at                                           |            |
| Serial/VI | N CATO                                                                                                                                                                                                                                                                                         | AD55JDN     | W00603     |                            | En                                                            | gine Serial                       |                                                 |            |
| Details   | N CAT0AD55JDNW00603  2006 Caterpillar AD55B Ejector Body Now We have just been informed that his true. This Caterpillar AD55B underground du work order history that can be found in page for this asset.  Offered for sale via online auction on an NSW. Australia. The buyer is responsible. |             |            | dump the din the sible for | s NON-Runnin<br>ruck has 34,0<br>GES Equipme<br>Is Where Is b | ng - Upda<br>00 frame<br>nt Repor | e hours as per notes in<br>t PDF on the auction |            |
| Asking p  |                                                                                                                                                                                                                                                                                                |             | der review |                            |                                                               |                                   |                                                 |            |
| Ex site   | A                                                                                                                                                                                                                                                                                              | ustralia, N | New South  | Wales, Cob                 | oar                                                           |                                   |                                                 |            |

Service history

We have just been informed that his truck is NON-Running - Updated 7:30 am 7/11/2019

Frame hours at April Valuation: 33490 recorded 09/04/2018