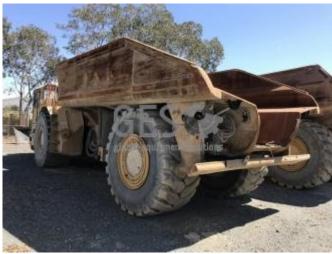

## 2006 Caterpillar AD55B Ejector Body NON Running 100-TR-011

| Make      | Caterpilla                                                                                                                                                                                                                                                                                     | ar          |            | Model                      | AD55                                                          | B Ejector Bod                     | y NON R                                         | unning     |
|-----------|------------------------------------------------------------------------------------------------------------------------------------------------------------------------------------------------------------------------------------------------------------------------------------------------|-------------|------------|----------------------------|---------------------------------------------------------------|-----------------------------------|-------------------------------------------------|------------|
| Year      | 2006                                                                                                                                                                                                                                                                                           | Hours       | 33490      |                            |                                                               |                                   | As at                                           | 28/02/2018 |
| Mileage   |                                                                                                                                                                                                                                                                                                |             |            |                            |                                                               | km                                | As at                                           |            |
| Serial/VI | N CATO                                                                                                                                                                                                                                                                                         | AD55JDN     | W00603     |                            | En                                                            | gine Serial                       |                                                 |            |
| Details   | N CAT0AD55JDNW00603  2006 Caterpillar AD55B Ejector Body Now We have just been informed that his true. This Caterpillar AD55B underground du work order history that can be found in page for this asset.  Offered for sale via online auction on an NSW. Australia. The buyer is responsible. |             |            | dump the din the sible for | s NON-Runnin<br>ruck has 34,0<br>GES Equipme<br>Is Where Is b | ng - Upda<br>00 frame<br>nt Repor | e hours as per notes in<br>t PDF on the auction |            |
| Asking p  |                                                                                                                                                                                                                                                                                                |             | der review |                            |                                                               |                                   |                                                 |            |
| Ex site   | A                                                                                                                                                                                                                                                                                              | ustralia, N | New South  | Wales, Cob                 | oar                                                           |                                   |                                                 |            |