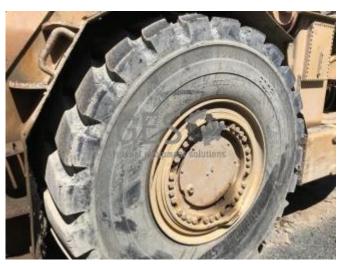

## 2006 Caterpillar AD55B Ejector Body NON Running 100-TR-011

| Make      | Caterpilla                                                                                                                                                                                                                                                                                     | ar          |            | Model                      | AD55                                                          | B Ejector Bod                     | y NON R                                         | unning     |
|-----------|------------------------------------------------------------------------------------------------------------------------------------------------------------------------------------------------------------------------------------------------------------------------------------------------|-------------|------------|----------------------------|---------------------------------------------------------------|-----------------------------------|-------------------------------------------------|------------|
| Year      | 2006                                                                                                                                                                                                                                                                                           | Hours       | 33490      |                            |                                                               |                                   | As at                                           | 28/02/2018 |
| Mileage   |                                                                                                                                                                                                                                                                                                |             |            |                            |                                                               | km                                | As at                                           |            |
| Serial/VI | N CATO                                                                                                                                                                                                                                                                                         | AD55JDN     | W00603     |                            | En                                                            | gine Serial                       |                                                 |            |
| Details   | N CAT0AD55JDNW00603  2006 Caterpillar AD55B Ejector Body Now We have just been informed that his true. This Caterpillar AD55B underground du work order history that can be found in page for this asset.  Offered for sale via online auction on an NSW. Australia. The buyer is responsible. |             |            | dump the din the sible for | s NON-Runnin<br>ruck has 34,0<br>GES Equipme<br>Is Where Is b | ng - Upda<br>00 frame<br>nt Repor | e hours as per notes in<br>t PDF on the auction |            |
| Asking p  |                                                                                                                                                                                                                                                                                                |             | der review |                            |                                                               |                                   |                                                 |            |
| Ex site   | A                                                                                                                                                                                                                                                                                              | ustralia, N | New South  | Wales, Cob                 | oar                                                           |                                   |                                                 |            |

Service history

We have just been informed that his truck is NON-Running - Updated 7:30 am 7/11/2019

Frame hours at April Valuation: 33490 recorded 09/04/2018