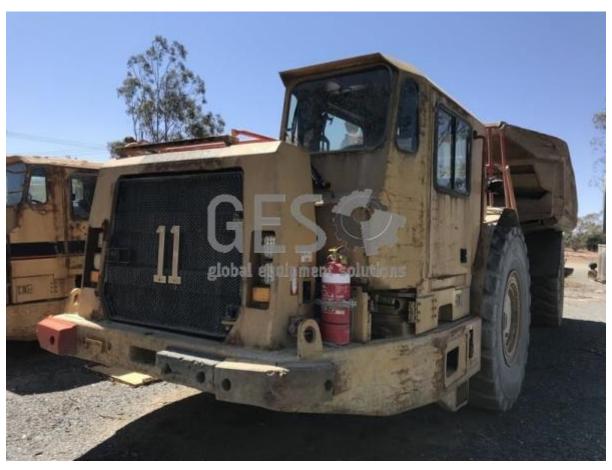

## 2006 Caterpillar AD55B Ejector Body NON Running 100-TR-011

| Make      | Caterpilla                                                                                                                                                                                                                                                                                     | ar          |            | Model                      | AD55                                                          | B Ejector Bod                     | y NON R                                         | unning     |
|-----------|------------------------------------------------------------------------------------------------------------------------------------------------------------------------------------------------------------------------------------------------------------------------------------------------|-------------|------------|----------------------------|---------------------------------------------------------------|-----------------------------------|-------------------------------------------------|------------|
| Year      | 2006                                                                                                                                                                                                                                                                                           | Hours       | 33490      |                            |                                                               |                                   | As at                                           | 28/02/2018 |
| Mileage   |                                                                                                                                                                                                                                                                                                |             |            |                            |                                                               | km                                | As at                                           |            |
| Serial/VI | N CATO                                                                                                                                                                                                                                                                                         | AD55JDN     | W00603     |                            | En                                                            | gine Serial                       |                                                 |            |
| Details   | N CAT0AD55JDNW00603  2006 Caterpillar AD55B Ejector Body Now We have just been informed that his true. This Caterpillar AD55B underground du work order history that can be found in page for this asset.  Offered for sale via online auction on an NSW. Australia. The buyer is responsible. |             |            | dump the din the sible for | s NON-Runnin<br>ruck has 34,0<br>GES Equipme<br>Is Where Is b | ng - Upda<br>00 frame<br>nt Repor | e hours as per notes in<br>t PDF on the auction |            |
| Asking p  |                                                                                                                                                                                                                                                                                                |             | der review |                            |                                                               |                                   |                                                 |            |
| Ex site   | A                                                                                                                                                                                                                                                                                              | ustralia, N | New South  | Wales, Cob                 | oar                                                           |                                   |                                                 |            |