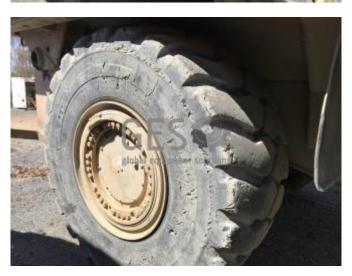

## 2006 Caterpillar AD55B Ejector Body NON Running 100-TR-011

| Make      | Caterpilla                                                                                                                                                                                                                                                                                     | ar          |            | Model                      | AD55                                                          | B Ejector Bod                     | y NON R                                         | unning     |
|-----------|------------------------------------------------------------------------------------------------------------------------------------------------------------------------------------------------------------------------------------------------------------------------------------------------|-------------|------------|----------------------------|---------------------------------------------------------------|-----------------------------------|-------------------------------------------------|------------|
| Year      | 2006                                                                                                                                                                                                                                                                                           | Hours       | 33490      |                            |                                                               |                                   | As at                                           | 28/02/2018 |
| Mileage   |                                                                                                                                                                                                                                                                                                |             |            |                            |                                                               | km                                | As at                                           |            |
| Serial/VI | N CATO                                                                                                                                                                                                                                                                                         | AD55JDN     | W00603     |                            | En                                                            | gine Serial                       |                                                 |            |
| Details   | N CAT0AD55JDNW00603  2006 Caterpillar AD55B Ejector Body Now We have just been informed that his true. This Caterpillar AD55B underground du work order history that can be found in page for this asset.  Offered for sale via online auction on an NSW. Australia. The buyer is responsible. |             |            | dump the din the sible for | s NON-Runnin<br>ruck has 34,0<br>GES Equipme<br>Is Where Is b | ng - Upda<br>00 frame<br>nt Repor | e hours as per notes in<br>t PDF on the auction |            |
| Asking p  |                                                                                                                                                                                                                                                                                                |             | der review |                            |                                                               |                                   |                                                 |            |
| Ex site   | A                                                                                                                                                                                                                                                                                              | ustralia, N | New South  | Wales, Cob                 | oar                                                           |                                   |                                                 |            |