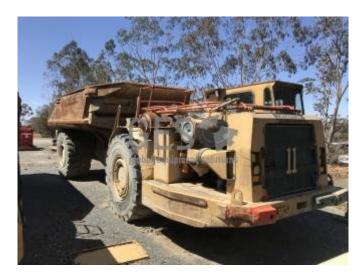

## 2006 Caterpillar AD55B Ejector Body NON Running 100-TR-011

| Make      | Caterpilla                                                                                                                                                                                                                                                                                     | ar          |            | Model                      | AD55                                                          | B Ejector Bod                     | y NON R                                         | unning     |
|-----------|------------------------------------------------------------------------------------------------------------------------------------------------------------------------------------------------------------------------------------------------------------------------------------------------|-------------|------------|----------------------------|---------------------------------------------------------------|-----------------------------------|-------------------------------------------------|------------|
| Year      | 2006                                                                                                                                                                                                                                                                                           | Hours       | 33490      |                            |                                                               |                                   | As at                                           | 28/02/2018 |
| Mileage   |                                                                                                                                                                                                                                                                                                |             |            |                            |                                                               | km                                | As at                                           |            |
| Serial/VI | N CATO                                                                                                                                                                                                                                                                                         | AD55JDN     | W00603     |                            | En                                                            | gine Serial                       |                                                 |            |
| Details   | N CAT0AD55JDNW00603  2006 Caterpillar AD55B Ejector Body Now We have just been informed that his true. This Caterpillar AD55B underground du work order history that can be found in page for this asset.  Offered for sale via online auction on an NSW. Australia. The buyer is responsible. |             |            | dump the din the sible for | s NON-Runnin<br>ruck has 34,0<br>GES Equipme<br>Is Where Is b | ng - Upda<br>00 frame<br>nt Repor | e hours as per notes in<br>t PDF on the auction |            |
| Asking p  |                                                                                                                                                                                                                                                                                                |             | der review |                            |                                                               |                                   |                                                 |            |
| Ex site   | A                                                                                                                                                                                                                                                                                              | ustralia, N | New South  | Wales, Cob                 | oar                                                           |                                   |                                                 |            |