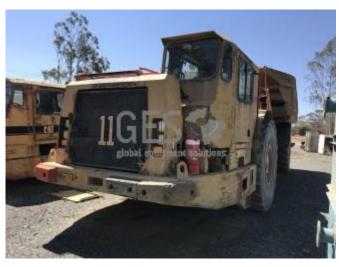

## 2006 Caterpillar AD55B Ejector Body NON Running 100-TR-011

| Make      | Caterpilla                                                                                                                                                                                                                                                                                     | ar          |            | Model                      | AD55                                                          | B Ejector Bod                     | y NON R                                         | unning     |
|-----------|------------------------------------------------------------------------------------------------------------------------------------------------------------------------------------------------------------------------------------------------------------------------------------------------|-------------|------------|----------------------------|---------------------------------------------------------------|-----------------------------------|-------------------------------------------------|------------|
| Year      | 2006                                                                                                                                                                                                                                                                                           | Hours       | 33490      |                            |                                                               |                                   | As at                                           | 28/02/2018 |
| Mileage   |                                                                                                                                                                                                                                                                                                |             |            |                            |                                                               | km                                | As at                                           |            |
| Serial/VI | N CATO                                                                                                                                                                                                                                                                                         | AD55JDN     | W00603     |                            | En                                                            | gine Serial                       |                                                 |            |
| Details   | N CAT0AD55JDNW00603  2006 Caterpillar AD55B Ejector Body Now We have just been informed that his true. This Caterpillar AD55B underground du work order history that can be found in page for this asset.  Offered for sale via online auction on an NSW. Australia. The buyer is responsible. |             |            | dump the din the sible for | s NON-Runnin<br>ruck has 34,0<br>GES Equipme<br>Is Where Is b | ng - Upda<br>00 frame<br>nt Repor | e hours as per notes in<br>t PDF on the auction |            |
| Asking p  |                                                                                                                                                                                                                                                                                                |             | der review |                            |                                                               |                                   |                                                 |            |
| Ex site   | A                                                                                                                                                                                                                                                                                              | ustralia, N | New South  | Wales, Cob                 | oar                                                           |                                   |                                                 |            |

Service history

We have just been informed that his truck is NON-Running - Updated 7:30 am 7/11/2019

Frame hours at April Valuation: 33490 recorded 09/04/2018