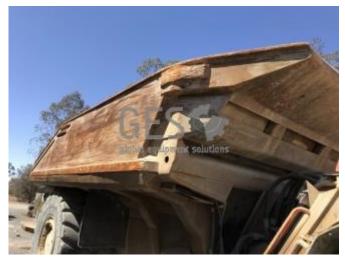

## 2006 Caterpillar AD55B Ejector Body NON Running 100-TR-011

| Make      | Caterpilla                                                                                                                                                                                                                                                                                     | ar          |            | Model                      | AD55                                                          | B Ejector Bod                     | y NON R                                         | unning     |
|-----------|------------------------------------------------------------------------------------------------------------------------------------------------------------------------------------------------------------------------------------------------------------------------------------------------|-------------|------------|----------------------------|---------------------------------------------------------------|-----------------------------------|-------------------------------------------------|------------|
| Year      | 2006                                                                                                                                                                                                                                                                                           | Hours       | 33490      |                            |                                                               |                                   | As at                                           | 28/02/2018 |
| Mileage   |                                                                                                                                                                                                                                                                                                |             |            |                            |                                                               | km                                | As at                                           |            |
| Serial/VI | N CATO                                                                                                                                                                                                                                                                                         | AD55JDN     | W00603     |                            | En                                                            | gine Serial                       |                                                 |            |
| Details   | N CAT0AD55JDNW00603  2006 Caterpillar AD55B Ejector Body Now We have just been informed that his true. This Caterpillar AD55B underground du work order history that can be found in page for this asset.  Offered for sale via online auction on an NSW. Australia. The buyer is responsible. |             |            | dump the din the sible for | s NON-Runnin<br>ruck has 34,0<br>GES Equipme<br>Is Where Is b | ng - Upda<br>00 frame<br>nt Repor | e hours as per notes in<br>t PDF on the auction |            |
| Asking p  |                                                                                                                                                                                                                                                                                                |             | der review |                            |                                                               |                                   |                                                 |            |
| Ex site   | A                                                                                                                                                                                                                                                                                              | ustralia, N | New South  | Wales, Cob                 | oar                                                           |                                   |                                                 |            |

Service history

We have just been informed that his truck is NON-Running - Updated 7:30 am 7/11/2019

Frame hours at April Valuation: 33490 recorded 09/04/2018