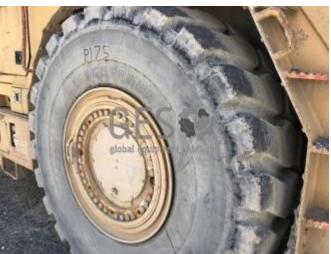

## 2006 Caterpillar AD55B Ejector Body NON Running 100-TR-011

| Make      | Caterpilla                                                                                                                                                                                                                                                                                     | ar          |            | Model                      | AD55                                                          | B Ejector Bod                     | y NON R                                         | unning     |
|-----------|------------------------------------------------------------------------------------------------------------------------------------------------------------------------------------------------------------------------------------------------------------------------------------------------|-------------|------------|----------------------------|---------------------------------------------------------------|-----------------------------------|-------------------------------------------------|------------|
| Year      | 2006                                                                                                                                                                                                                                                                                           | Hours       | 33490      |                            |                                                               |                                   | As at                                           | 28/02/2018 |
| Mileage   |                                                                                                                                                                                                                                                                                                |             |            |                            |                                                               | km                                | As at                                           |            |
| Serial/VI | N CATO                                                                                                                                                                                                                                                                                         | AD55JDN     | W00603     |                            | En                                                            | gine Serial                       |                                                 |            |
| Details   | N CAT0AD55JDNW00603  2006 Caterpillar AD55B Ejector Body Now We have just been informed that his true. This Caterpillar AD55B underground du work order history that can be found in page for this asset.  Offered for sale via online auction on an NSW. Australia. The buyer is responsible. |             |            | dump the din the sible for | s NON-Runnin<br>ruck has 34,0<br>GES Equipme<br>Is Where Is b | ng - Upda<br>00 frame<br>nt Repor | e hours as per notes in<br>t PDF on the auction |            |
| Asking p  |                                                                                                                                                                                                                                                                                                |             | der review |                            |                                                               |                                   |                                                 |            |
| Ex site   | A                                                                                                                                                                                                                                                                                              | ustralia, N | New South  | Wales, Cob                 | oar                                                           |                                   |                                                 |            |