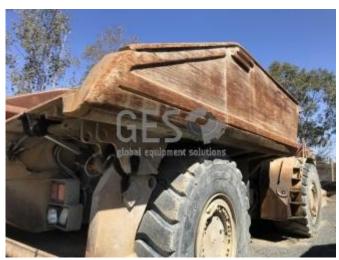

## 2006 Caterpillar AD55B Ejector Body NON Running 100-TR-011

| Make      | Caterpilla                                                                                                                                                                                                                                                                                     | ar          |            | Model                      | AD55                                                          | B Ejector Bod                     | y NON R                                         | unning     |
|-----------|------------------------------------------------------------------------------------------------------------------------------------------------------------------------------------------------------------------------------------------------------------------------------------------------|-------------|------------|----------------------------|---------------------------------------------------------------|-----------------------------------|-------------------------------------------------|------------|
| Year      | 2006                                                                                                                                                                                                                                                                                           | Hours       | 33490      |                            |                                                               |                                   | As at                                           | 28/02/2018 |
| Mileage   |                                                                                                                                                                                                                                                                                                |             |            |                            |                                                               | km                                | As at                                           |            |
| Serial/VI | N CATO                                                                                                                                                                                                                                                                                         | AD55JDN     | W00603     |                            | En                                                            | gine Serial                       |                                                 |            |
| Details   | N CAT0AD55JDNW00603  2006 Caterpillar AD55B Ejector Body Now We have just been informed that his true. This Caterpillar AD55B underground du work order history that can be found in page for this asset.  Offered for sale via online auction on an NSW. Australia. The buyer is responsible. |             |            | dump the din the sible for | s NON-Runnin<br>ruck has 34,0<br>GES Equipme<br>Is Where Is b | ng - Upda<br>00 frame<br>nt Repor | e hours as per notes in<br>t PDF on the auction |            |
| Asking p  |                                                                                                                                                                                                                                                                                                |             | der review |                            |                                                               |                                   |                                                 |            |
| Ex site   | A                                                                                                                                                                                                                                                                                              | ustralia, N | New South  | Wales, Cob                 | oar                                                           |                                   |                                                 |            |