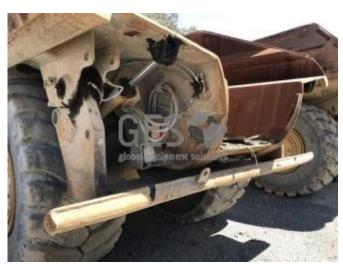

## 2006 Caterpillar AD55B Ejector Body NON Running 100-TR-011

| Make      | Caterpilla                                                                                                                                                                                                                                                                                     | ar          |            | Model                      | AD55                                                          | B Ejector Bod                     | y NON R                                         | unning     |
|-----------|------------------------------------------------------------------------------------------------------------------------------------------------------------------------------------------------------------------------------------------------------------------------------------------------|-------------|------------|----------------------------|---------------------------------------------------------------|-----------------------------------|-------------------------------------------------|------------|
| Year      | 2006                                                                                                                                                                                                                                                                                           | Hours       | 33490      |                            |                                                               |                                   | As at                                           | 28/02/2018 |
| Mileage   |                                                                                                                                                                                                                                                                                                |             |            |                            |                                                               | km                                | As at                                           |            |
| Serial/VI | N CATO                                                                                                                                                                                                                                                                                         | AD55JDN     | W00603     |                            | En                                                            | gine Serial                       |                                                 |            |
| Details   | N CAT0AD55JDNW00603  2006 Caterpillar AD55B Ejector Body Now We have just been informed that his true. This Caterpillar AD55B underground du work order history that can be found in page for this asset.  Offered for sale via online auction on an NSW. Australia. The buyer is responsible. |             |            | dump the din the sible for | s NON-Runnin<br>ruck has 34,0<br>GES Equipme<br>Is Where Is b | ng - Upda<br>00 frame<br>nt Repor | e hours as per notes in<br>t PDF on the auction |            |
| Asking p  |                                                                                                                                                                                                                                                                                                |             | der review |                            |                                                               |                                   |                                                 |            |
| Ex site   | A                                                                                                                                                                                                                                                                                              | ustralia, N | New South  | Wales, Cob                 | oar                                                           |                                   |                                                 |            |

Service history

We have just been informed that his truck is NON-Running - Updated 7:30 am 7/11/2019

Frame hours at April Valuation: 33490 recorded 09/04/2018