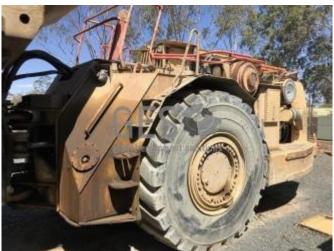

## 2006 Caterpillar AD55B Ejector Body NON Running 100-TR-011

| Make      | Caterpilla                                                                                                                                                                                                                                                                                     | ar          |            | Model                      | AD55                                                          | B Ejector Bod                     | y NON R                                         | unning     |
|-----------|------------------------------------------------------------------------------------------------------------------------------------------------------------------------------------------------------------------------------------------------------------------------------------------------|-------------|------------|----------------------------|---------------------------------------------------------------|-----------------------------------|-------------------------------------------------|------------|
| Year      | 2006                                                                                                                                                                                                                                                                                           | Hours       | 33490      |                            |                                                               |                                   | As at                                           | 28/02/2018 |
| Mileage   |                                                                                                                                                                                                                                                                                                |             |            |                            |                                                               | km                                | As at                                           |            |
| Serial/VI | N CATO                                                                                                                                                                                                                                                                                         | AD55JDN     | W00603     |                            | En                                                            | gine Serial                       |                                                 |            |
| Details   | N CAT0AD55JDNW00603  2006 Caterpillar AD55B Ejector Body Now We have just been informed that his true. This Caterpillar AD55B underground du work order history that can be found in page for this asset.  Offered for sale via online auction on an NSW. Australia. The buyer is responsible. |             |            | dump the din the sible for | s NON-Runnin<br>ruck has 34,0<br>GES Equipme<br>Is Where Is b | ng - Upda<br>00 frame<br>nt Repor | e hours as per notes in<br>t PDF on the auction |            |
| Asking p  |                                                                                                                                                                                                                                                                                                |             | der review |                            |                                                               |                                   |                                                 |            |
| Ex site   | A                                                                                                                                                                                                                                                                                              | ustralia, N | New South  | Wales, Cob                 | oar                                                           |                                   |                                                 |            |

Service history

We have just been informed that his truck is NON-Running - Updated 7:30 am 7/11/2019

Frame hours at April Valuation: 33490 recorded 09/04/2018