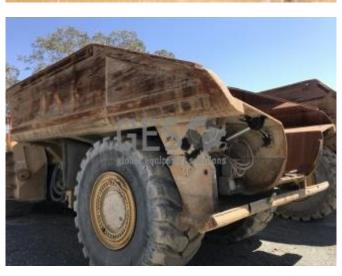

## 2006 Caterpillar AD55B Ejector Body NON Running 100-TR-011

| Make      | Caterpilla                                                                                                                                                                                                                                                                                     | ar          |            | Model                      | AD55                                                          | B Ejector Bod                     | y NON R                                         | unning     |
|-----------|------------------------------------------------------------------------------------------------------------------------------------------------------------------------------------------------------------------------------------------------------------------------------------------------|-------------|------------|----------------------------|---------------------------------------------------------------|-----------------------------------|-------------------------------------------------|------------|
| Year      | 2006                                                                                                                                                                                                                                                                                           | Hours       | 33490      |                            |                                                               |                                   | As at                                           | 28/02/2018 |
| Mileage   |                                                                                                                                                                                                                                                                                                |             |            |                            |                                                               | km                                | As at                                           |            |
| Serial/VI | N CATO                                                                                                                                                                                                                                                                                         | AD55JDN     | W00603     |                            | En                                                            | gine Serial                       |                                                 |            |
| Details   | N CAT0AD55JDNW00603  2006 Caterpillar AD55B Ejector Body Now We have just been informed that his true. This Caterpillar AD55B underground du work order history that can be found in page for this asset.  Offered for sale via online auction on an NSW. Australia. The buyer is responsible. |             |            | dump the din the sible for | s NON-Runnin<br>ruck has 34,0<br>GES Equipme<br>Is Where Is b | ng - Upda<br>00 frame<br>nt Repor | e hours as per notes in<br>t PDF on the auction |            |
| Asking p  |                                                                                                                                                                                                                                                                                                |             | der review |                            |                                                               |                                   |                                                 |            |
| Ex site   | A                                                                                                                                                                                                                                                                                              | ustralia, N | New South  | Wales, Cob                 | oar                                                           |                                   |                                                 |            |