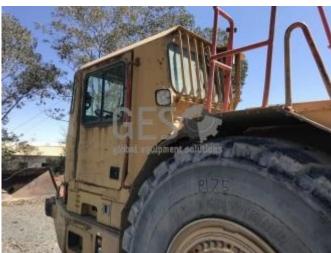

## 2006 Caterpillar AD55B Ejector Body NON Running 100-TR-011

| Make      | Caterpilla                                                                                                                                                                                                                                                                                     | ar          |            | Model                      | AD55                                                          | B Ejector Bod                     | y NON R                                         | unning     |
|-----------|------------------------------------------------------------------------------------------------------------------------------------------------------------------------------------------------------------------------------------------------------------------------------------------------|-------------|------------|----------------------------|---------------------------------------------------------------|-----------------------------------|-------------------------------------------------|------------|
| Year      | 2006                                                                                                                                                                                                                                                                                           | Hours       | 33490      |                            |                                                               |                                   | As at                                           | 28/02/2018 |
| Mileage   |                                                                                                                                                                                                                                                                                                |             |            |                            |                                                               | km                                | As at                                           |            |
| Serial/VI | N CATO                                                                                                                                                                                                                                                                                         | AD55JDN     | W00603     |                            | En                                                            | gine Serial                       |                                                 |            |
| Details   | N CAT0AD55JDNW00603  2006 Caterpillar AD55B Ejector Body Now We have just been informed that his true. This Caterpillar AD55B underground du work order history that can be found in page for this asset.  Offered for sale via online auction on an NSW. Australia. The buyer is responsible. |             |            | dump the din the sible for | s NON-Runnin<br>ruck has 34,0<br>GES Equipme<br>Is Where Is b | ng - Upda<br>00 frame<br>nt Repor | e hours as per notes in<br>t PDF on the auction |            |
| Asking p  |                                                                                                                                                                                                                                                                                                |             | der review |                            |                                                               |                                   |                                                 |            |
| Ex site   | A                                                                                                                                                                                                                                                                                              | ustralia, N | New South  | Wales, Cob                 | oar                                                           |                                   |                                                 |            |

Service history

We have just been informed that his truck is NON-Running - Updated 7:30 am 7/11/2019

Frame hours at April Valuation: 33490 recorded 09/04/2018