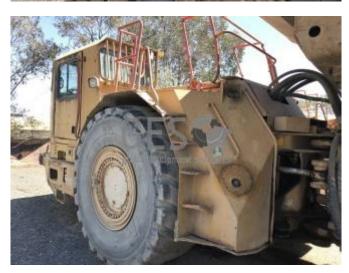

## 2006 Caterpillar AD55B Ejector Body NON Running 100-TR-011

| Make      | Caterpilla                                                                                                                                                                                                                                                                                     | ar          |            | Model                      | AD55                                                          | B Ejector Bod                     | y NON R                                         | unning     |
|-----------|------------------------------------------------------------------------------------------------------------------------------------------------------------------------------------------------------------------------------------------------------------------------------------------------|-------------|------------|----------------------------|---------------------------------------------------------------|-----------------------------------|-------------------------------------------------|------------|
| Year      | 2006                                                                                                                                                                                                                                                                                           | Hours       | 33490      |                            |                                                               |                                   | As at                                           | 28/02/2018 |
| Mileage   |                                                                                                                                                                                                                                                                                                |             |            |                            |                                                               | km                                | As at                                           |            |
| Serial/VI | N CATO                                                                                                                                                                                                                                                                                         | AD55JDN     | W00603     |                            | En                                                            | gine Serial                       |                                                 |            |
| Details   | N CAT0AD55JDNW00603  2006 Caterpillar AD55B Ejector Body Now We have just been informed that his true. This Caterpillar AD55B underground du work order history that can be found in page for this asset.  Offered for sale via online auction on an NSW. Australia. The buyer is responsible. |             |            | dump the din the sible for | s NON-Runnin<br>ruck has 34,0<br>GES Equipme<br>Is Where Is b | ng - Upda<br>00 frame<br>nt Repor | e hours as per notes in<br>t PDF on the auction |            |
| Asking p  |                                                                                                                                                                                                                                                                                                |             | der review |                            |                                                               |                                   |                                                 |            |
| Ex site   | A                                                                                                                                                                                                                                                                                              | ustralia, N | New South  | Wales, Cob                 | oar                                                           |                                   |                                                 |            |