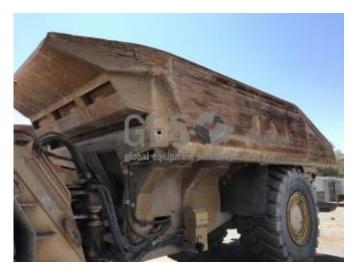

## 2006 Caterpillar AD55B Ejector Body NON Running 100-TR-011

| Make      | Caterpilla                                                                                                                                                                                                                                                                                     | ar          |            | Model                      | AD55                                                          | B Ejector Bod                     | y NON R                                         | unning     |
|-----------|------------------------------------------------------------------------------------------------------------------------------------------------------------------------------------------------------------------------------------------------------------------------------------------------|-------------|------------|----------------------------|---------------------------------------------------------------|-----------------------------------|-------------------------------------------------|------------|
| Year      | 2006                                                                                                                                                                                                                                                                                           | Hours       | 33490      |                            |                                                               |                                   | As at                                           | 28/02/2018 |
| Mileage   |                                                                                                                                                                                                                                                                                                |             |            |                            |                                                               | km                                | As at                                           |            |
| Serial/VI | N CATO                                                                                                                                                                                                                                                                                         | AD55JDN     | W00603     |                            | En                                                            | gine Serial                       |                                                 |            |
| Details   | N CAT0AD55JDNW00603  2006 Caterpillar AD55B Ejector Body Now We have just been informed that his true. This Caterpillar AD55B underground du work order history that can be found in page for this asset.  Offered for sale via online auction on an NSW. Australia. The buyer is responsible. |             |            | dump the din the sible for | s NON-Runnin<br>ruck has 34,0<br>GES Equipme<br>Is Where Is b | ng - Upda<br>00 frame<br>nt Repor | e hours as per notes in<br>t PDF on the auction |            |
| Asking p  |                                                                                                                                                                                                                                                                                                |             | der review |                            |                                                               |                                   |                                                 |            |
| Ex site   | A                                                                                                                                                                                                                                                                                              | ustralia, N | New South  | Wales, Cob                 | oar                                                           |                                   |                                                 |            |