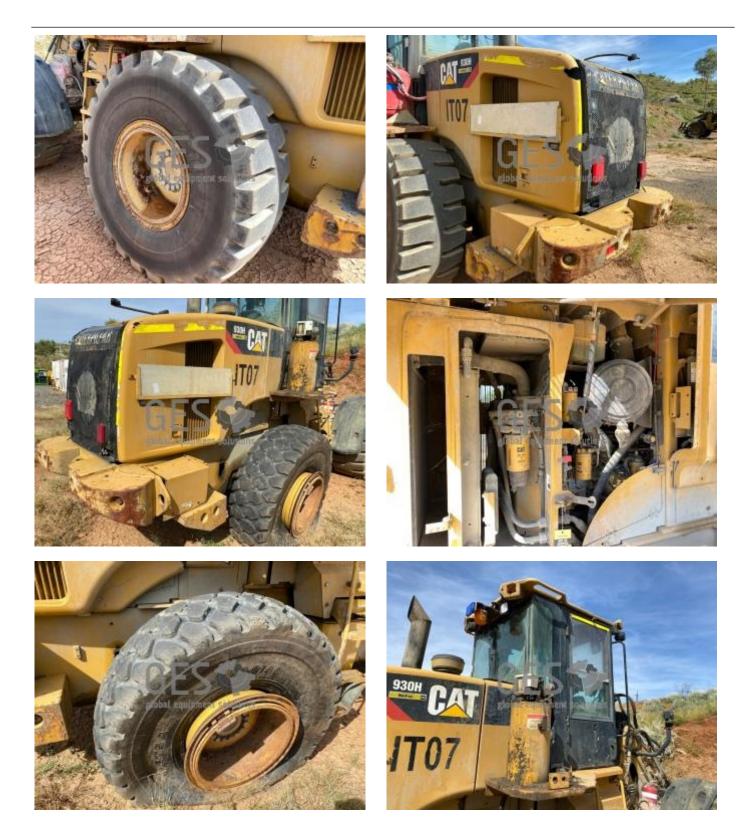

## 2011 Caterpillar 930H no attachments NON Running IT07\_Cat

| Make               | Caterpill                                                                                 | aterpillar                                                                                                                                                                                                                                                                                                                                                                                                                                                      |  | Model | 930H | I no attachments NON Running |       |  |  |
|--------------------|-------------------------------------------------------------------------------------------|-----------------------------------------------------------------------------------------------------------------------------------------------------------------------------------------------------------------------------------------------------------------------------------------------------------------------------------------------------------------------------------------------------------------------------------------------------------------|--|-------|------|------------------------------|-------|--|--|
| Year               | 2011                                                                                      | Hours                                                                                                                                                                                                                                                                                                                                                                                                                                                           |  |       |      | As at                        |       |  |  |
| Mileage            |                                                                                           |                                                                                                                                                                                                                                                                                                                                                                                                                                                                 |  |       |      | km                           | As at |  |  |
| Serial/VI          | N CATO                                                                                    | CAT0930HLDHC02724                                                                                                                                                                                                                                                                                                                                                                                                                                               |  |       |      | gine Serial                  |       |  |  |
| Details            | 2011<br>This<br>Maint<br>and is<br>Offer                                                  | Un Reserved<br>2011 Caterpillar 930H no attachments NON Running Asset IT07_Cat<br>This loader is non running and right rear tyre is off the bead.<br>Maintenance feedback shows the unit is next due for a 2,000 hours service at 10,000 hours<br>and is NON running and has non forward gears<br>Offered for sale via Online auction in "As Is" condition, lifted on to buyers transport.<br>Located at Savannah Nickel Mine, via Kununurra Western Australia. |  |       |      |                              |       |  |  |
| Asking pr          | rice A                                                                                    | AUD Under review - call for pricing                                                                                                                                                                                                                                                                                                                                                                                                                             |  |       |      |                              |       |  |  |
| Ex site            | A                                                                                         | Australia, Western Australia, Kununurra                                                                                                                                                                                                                                                                                                                                                                                                                         |  |       |      |                              |       |  |  |
| Service<br>history | Maintenance feedback shows the unit is next due for a 2 000 hours service at 10 000 hours |                                                                                                                                                                                                                                                                                                                                                                                                                                                                 |  |       |      |                              |       |  |  |