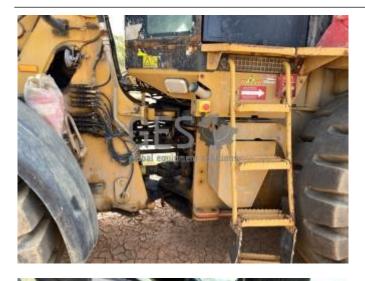

## 2011 Caterpillar 930H no attachments NON Running IT07\_Cat

| Make               | Caterpill                                                                                 | aterpillar                                                                                                                                                                                                                                                                                                                                                                                                                                                      |  | Model | 930H | I no attachments NON Running |       |  |  |
|--------------------|-------------------------------------------------------------------------------------------|-----------------------------------------------------------------------------------------------------------------------------------------------------------------------------------------------------------------------------------------------------------------------------------------------------------------------------------------------------------------------------------------------------------------------------------------------------------------|--|-------|------|------------------------------|-------|--|--|
| Year               | 2011                                                                                      | Hours                                                                                                                                                                                                                                                                                                                                                                                                                                                           |  |       |      | As at                        |       |  |  |
| Mileage            |                                                                                           |                                                                                                                                                                                                                                                                                                                                                                                                                                                                 |  |       |      | km                           | As at |  |  |
| Serial/VI          | N CATO                                                                                    | CAT0930HLDHC02724                                                                                                                                                                                                                                                                                                                                                                                                                                               |  |       |      | gine Serial                  |       |  |  |
| Details            | 2011<br>This<br>Maint<br>and is<br>Offer                                                  | Un Reserved<br>2011 Caterpillar 930H no attachments NON Running Asset IT07_Cat<br>This loader is non running and right rear tyre is off the bead.<br>Maintenance feedback shows the unit is next due for a 2,000 hours service at 10,000 hours<br>and is NON running and has non forward gears<br>Offered for sale via Online auction in "As Is" condition, lifted on to buyers transport.<br>Located at Savannah Nickel Mine, via Kununurra Western Australia. |  |       |      |                              |       |  |  |
| Asking pr          | rice A                                                                                    | AUD Under review - call for pricing                                                                                                                                                                                                                                                                                                                                                                                                                             |  |       |      |                              |       |  |  |
| Ex site            | A                                                                                         | Australia, Western Australia, Kununurra                                                                                                                                                                                                                                                                                                                                                                                                                         |  |       |      |                              |       |  |  |
| Service<br>history | Maintenance feedback shows the unit is next due for a 2 000 hours service at 10 000 hours |                                                                                                                                                                                                                                                                                                                                                                                                                                                                 |  |       |      |                              |       |  |  |