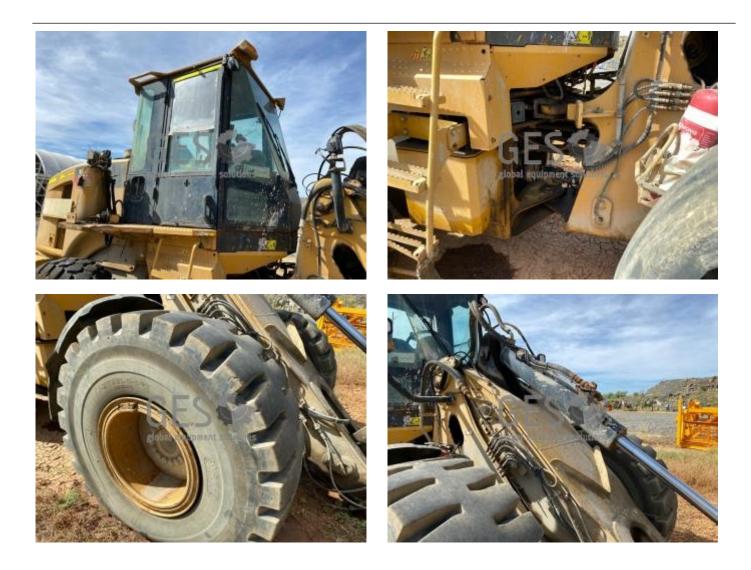

## 2011 Caterpillar 930H no attachments NON Running IT07\_Cat

| Make               | Caterpill                                                                                 | aterpillar                                                                                                                                                                                                                                                                                                                                                                                                                                                      |  | Model | 930H | I no attachments NON Running |       |  |  |
|--------------------|-------------------------------------------------------------------------------------------|-----------------------------------------------------------------------------------------------------------------------------------------------------------------------------------------------------------------------------------------------------------------------------------------------------------------------------------------------------------------------------------------------------------------------------------------------------------------|--|-------|------|------------------------------|-------|--|--|
| Year               | 2011                                                                                      | Hours                                                                                                                                                                                                                                                                                                                                                                                                                                                           |  |       |      | As at                        |       |  |  |
| Mileage            |                                                                                           |                                                                                                                                                                                                                                                                                                                                                                                                                                                                 |  |       |      | km                           | As at |  |  |
| Serial/VI          | N CATO                                                                                    | CAT0930HLDHC02724                                                                                                                                                                                                                                                                                                                                                                                                                                               |  |       |      | gine Serial                  |       |  |  |
| Details            | 2011<br>This<br>Maint<br>and is<br>Offer                                                  | Un Reserved<br>2011 Caterpillar 930H no attachments NON Running Asset IT07_Cat<br>This loader is non running and right rear tyre is off the bead.<br>Maintenance feedback shows the unit is next due for a 2,000 hours service at 10,000 hours<br>and is NON running and has non forward gears<br>Offered for sale via Online auction in "As Is" condition, lifted on to buyers transport.<br>Located at Savannah Nickel Mine, via Kununurra Western Australia. |  |       |      |                              |       |  |  |
| Asking pr          | rice A                                                                                    | AUD Under review - call for pricing                                                                                                                                                                                                                                                                                                                                                                                                                             |  |       |      |                              |       |  |  |
| Ex site            | A                                                                                         | Australia, Western Australia, Kununurra                                                                                                                                                                                                                                                                                                                                                                                                                         |  |       |      |                              |       |  |  |
| Service<br>history | Maintenance feedback shows the unit is next due for a 2 000 hours service at 10 000 hours |                                                                                                                                                                                                                                                                                                                                                                                                                                                                 |  |       |      |                              |       |  |  |