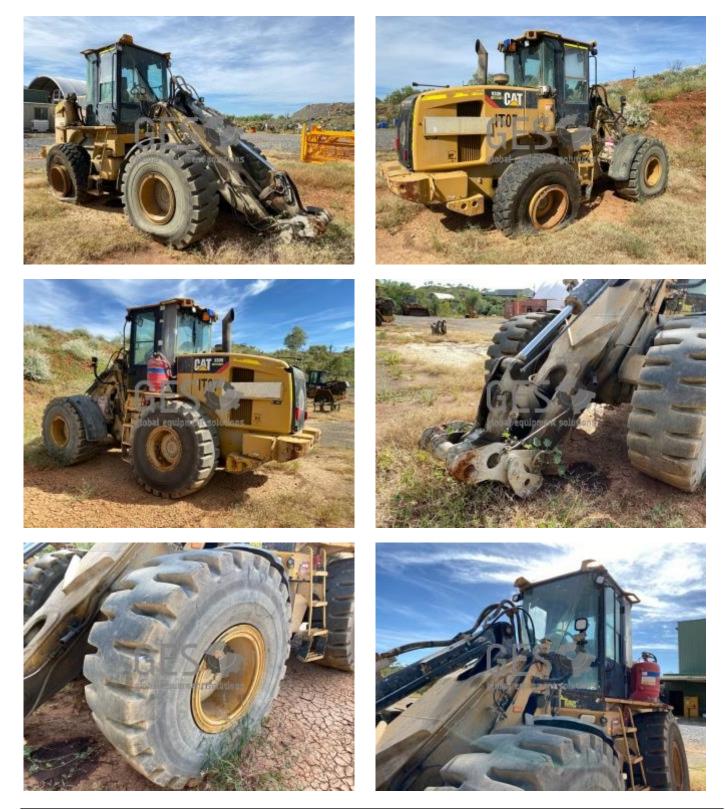

## 2011 Caterpillar 930H no attachments NON Running IT07\_Cat

| Make               | Caterpill                                                                                 | aterpillar                                                                                                                                                                                                                                                                                                                                                                                                                                                      |  | Model | 930H | I no attachments NON Running |       |  |  |
|--------------------|-------------------------------------------------------------------------------------------|-----------------------------------------------------------------------------------------------------------------------------------------------------------------------------------------------------------------------------------------------------------------------------------------------------------------------------------------------------------------------------------------------------------------------------------------------------------------|--|-------|------|------------------------------|-------|--|--|
| Year               | 2011                                                                                      | Hours                                                                                                                                                                                                                                                                                                                                                                                                                                                           |  |       |      | As at                        |       |  |  |
| Mileage            |                                                                                           |                                                                                                                                                                                                                                                                                                                                                                                                                                                                 |  |       |      | km                           | As at |  |  |
| Serial/VI          | N CATO                                                                                    | CAT0930HLDHC02724                                                                                                                                                                                                                                                                                                                                                                                                                                               |  |       |      | gine Serial                  |       |  |  |
| Details            | 2011<br>This<br>Maint<br>and is<br>Offer                                                  | Un Reserved<br>2011 Caterpillar 930H no attachments NON Running Asset IT07_Cat<br>This loader is non running and right rear tyre is off the bead.<br>Maintenance feedback shows the unit is next due for a 2,000 hours service at 10,000 hours<br>and is NON running and has non forward gears<br>Offered for sale via Online auction in "As Is" condition, lifted on to buyers transport.<br>Located at Savannah Nickel Mine, via Kununurra Western Australia. |  |       |      |                              |       |  |  |
| Asking pr          | rice A                                                                                    | AUD Under review - call for pricing                                                                                                                                                                                                                                                                                                                                                                                                                             |  |       |      |                              |       |  |  |
| Ex site            | A                                                                                         | Australia, Western Australia, Kununurra                                                                                                                                                                                                                                                                                                                                                                                                                         |  |       |      |                              |       |  |  |
| Service<br>history | Maintenance feedback shows the unit is next due for a 2 000 hours service at 10 000 hours |                                                                                                                                                                                                                                                                                                                                                                                                                                                                 |  |       |      |                              |       |  |  |