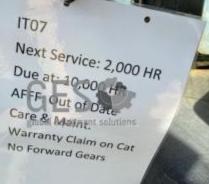

## 2011 Caterpillar 930H no attachments NON Running IT07\_Cat

| Make               | Caterpill                                                                                 | aterpillar                                                                                                                                                                                                                                                                                                                                                                                                                                                      |  | Model | 930H | I no attachments NON Running |       |  |  |
|--------------------|-------------------------------------------------------------------------------------------|-----------------------------------------------------------------------------------------------------------------------------------------------------------------------------------------------------------------------------------------------------------------------------------------------------------------------------------------------------------------------------------------------------------------------------------------------------------------|--|-------|------|------------------------------|-------|--|--|
| Year               | 2011                                                                                      | Hours                                                                                                                                                                                                                                                                                                                                                                                                                                                           |  |       |      | As at                        |       |  |  |
| Mileage            |                                                                                           |                                                                                                                                                                                                                                                                                                                                                                                                                                                                 |  |       |      | km                           | As at |  |  |
| Serial/VI          | N CATO                                                                                    | CAT0930HLDHC02724                                                                                                                                                                                                                                                                                                                                                                                                                                               |  |       |      | gine Serial                  |       |  |  |
| Details            | 2011<br>This<br>Maint<br>and is<br>Offer                                                  | Un Reserved<br>2011 Caterpillar 930H no attachments NON Running Asset IT07_Cat<br>This loader is non running and right rear tyre is off the bead.<br>Maintenance feedback shows the unit is next due for a 2,000 hours service at 10,000 hours<br>and is NON running and has non forward gears<br>Offered for sale via Online auction in "As Is" condition, lifted on to buyers transport.<br>Located at Savannah Nickel Mine, via Kununurra Western Australia. |  |       |      |                              |       |  |  |
| Asking pr          | rice A                                                                                    | AUD Under review - call for pricing                                                                                                                                                                                                                                                                                                                                                                                                                             |  |       |      |                              |       |  |  |
| Ex site            | A                                                                                         | Australia, Western Australia, Kununurra                                                                                                                                                                                                                                                                                                                                                                                                                         |  |       |      |                              |       |  |  |
| Service<br>history | Maintenance feedback shows the unit is next due for a 2 000 hours service at 10 000 hours |                                                                                                                                                                                                                                                                                                                                                                                                                                                                 |  |       |      |                              |       |  |  |