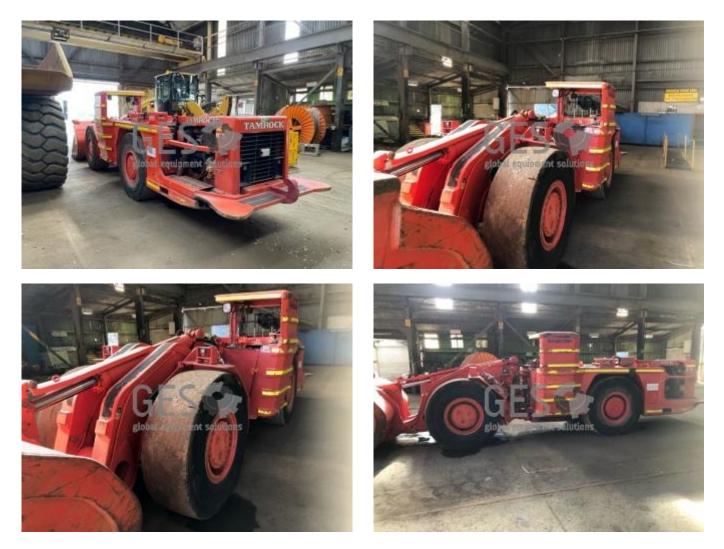

## Tamrock 301 Underground Wheel Loader UL104

| Make      | Tamroo                                             | amrock                                                                                                                                                                                                                                                                                                                                                                                                                                                                                                                                                                                                                   |  | Model | 301 | 301         |       |  |  |
|-----------|----------------------------------------------------|--------------------------------------------------------------------------------------------------------------------------------------------------------------------------------------------------------------------------------------------------------------------------------------------------------------------------------------------------------------------------------------------------------------------------------------------------------------------------------------------------------------------------------------------------------------------------------------------------------------------------|--|-------|-----|-------------|-------|--|--|
| Year      |                                                    | Hours                                                                                                                                                                                                                                                                                                                                                                                                                                                                                                                                                                                                                    |  |       |     |             | As at |  |  |
| Mileage   |                                                    |                                                                                                                                                                                                                                                                                                                                                                                                                                                                                                                                                                                                                          |  |       |     | km          | As at |  |  |
| Serial/VI | .N                                                 |                                                                                                                                                                                                                                                                                                                                                                                                                                                                                                                                                                                                                          |  |       |     | gine Serial |       |  |  |
| Details   | Set<br>sale<br>This<br>the<br>pair<br>Offe<br>tran | <ul> <li>Tamrock 301 Bogger, Tamrock 301 Scoop Tram Asset UL104.</li> <li>Set up with RCT line of sight remotes, AFF fitted, passed exhaust emission test and the sale includes a spare tyre on a rim and some associated spare parts.</li> <li>This unit has only completed only 100 hours of work since the last workshop repairs as per the GES equipment report including new tyres, best tyre to spare rim and full sandblast and paint.</li> <li>Offered for sale via Online auction in "As Is" condition, running to drive on to buyers transport.</li> <li>Located in Queenstown, Tasmania Australia.</li> </ul> |  |       |     |             |       |  |  |
| Asking p  | rice                                               | AUD Under review - call for pricing                                                                                                                                                                                                                                                                                                                                                                                                                                                                                                                                                                                      |  |       |     |             |       |  |  |
| Ex site   |                                                    | Australia, Tasmania, Queenstown                                                                                                                                                                                                                                                                                                                                                                                                                                                                                                                                                                                          |  |       |     |             |       |  |  |