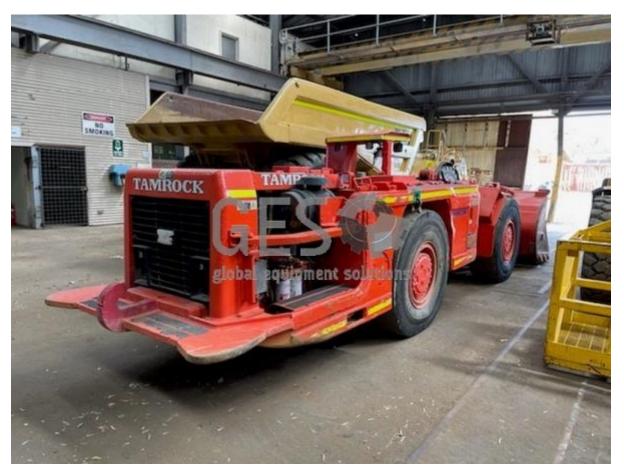

## Tamrock 301 Underground Wheel Loader UL104

| Make      | Tamroo                                             | amrock                                                                                                                                                                                                                                                                                                                                                                                                                                                                                                                                                                                                                   |  | Model | 301 | 301         |       |  |  |
|-----------|----------------------------------------------------|--------------------------------------------------------------------------------------------------------------------------------------------------------------------------------------------------------------------------------------------------------------------------------------------------------------------------------------------------------------------------------------------------------------------------------------------------------------------------------------------------------------------------------------------------------------------------------------------------------------------------|--|-------|-----|-------------|-------|--|--|
| Year      |                                                    | Hours                                                                                                                                                                                                                                                                                                                                                                                                                                                                                                                                                                                                                    |  |       |     |             | As at |  |  |
| Mileage   |                                                    |                                                                                                                                                                                                                                                                                                                                                                                                                                                                                                                                                                                                                          |  |       |     | km          | As at |  |  |
| Serial/VI | .N                                                 |                                                                                                                                                                                                                                                                                                                                                                                                                                                                                                                                                                                                                          |  |       |     | gine Serial |       |  |  |
| Details   | Set<br>sale<br>This<br>the<br>pair<br>Offe<br>tran | <ul> <li>Tamrock 301 Bogger, Tamrock 301 Scoop Tram Asset UL104.</li> <li>Set up with RCT line of sight remotes, AFF fitted, passed exhaust emission test and the sale includes a spare tyre on a rim and some associated spare parts.</li> <li>This unit has only completed only 100 hours of work since the last workshop repairs as per the GES equipment report including new tyres, best tyre to spare rim and full sandblast and paint.</li> <li>Offered for sale via Online auction in "As Is" condition, running to drive on to buyers transport.</li> <li>Located in Queenstown, Tasmania Australia.</li> </ul> |  |       |     |             |       |  |  |
| Asking p  | rice                                               | AUD Under review - call for pricing                                                                                                                                                                                                                                                                                                                                                                                                                                                                                                                                                                                      |  |       |     |             |       |  |  |
| Ex site   |                                                    | Australia, Tasmania, Queenstown                                                                                                                                                                                                                                                                                                                                                                                                                                                                                                                                                                                          |  |       |     |             |       |  |  |