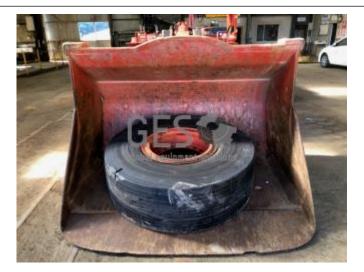

## Tamrock 301 Underground Wheel Loader UL104

| Make      | Tamroo                                             | amrock                                                                                                                                                                                                                                                                                                                                                                                                                                                                                                                                                                                                                   |  | Model | 301 | 301         |       |  |  |
|-----------|----------------------------------------------------|--------------------------------------------------------------------------------------------------------------------------------------------------------------------------------------------------------------------------------------------------------------------------------------------------------------------------------------------------------------------------------------------------------------------------------------------------------------------------------------------------------------------------------------------------------------------------------------------------------------------------|--|-------|-----|-------------|-------|--|--|
| Year      |                                                    | Hours                                                                                                                                                                                                                                                                                                                                                                                                                                                                                                                                                                                                                    |  |       |     |             | As at |  |  |
| Mileage   |                                                    |                                                                                                                                                                                                                                                                                                                                                                                                                                                                                                                                                                                                                          |  |       |     | km          | As at |  |  |
| Serial/VI | .N                                                 |                                                                                                                                                                                                                                                                                                                                                                                                                                                                                                                                                                                                                          |  |       |     | gine Serial |       |  |  |
| Details   | Set<br>sale<br>This<br>the<br>pair<br>Offe<br>tran | <ul> <li>Tamrock 301 Bogger, Tamrock 301 Scoop Tram Asset UL104.</li> <li>Set up with RCT line of sight remotes, AFF fitted, passed exhaust emission test and the sale includes a spare tyre on a rim and some associated spare parts.</li> <li>This unit has only completed only 100 hours of work since the last workshop repairs as per the GES equipment report including new tyres, best tyre to spare rim and full sandblast and paint.</li> <li>Offered for sale via Online auction in "As Is" condition, running to drive on to buyers transport.</li> <li>Located in Queenstown, Tasmania Australia.</li> </ul> |  |       |     |             |       |  |  |
| Asking p  | rice                                               | AUD Under review - call for pricing                                                                                                                                                                                                                                                                                                                                                                                                                                                                                                                                                                                      |  |       |     |             |       |  |  |
| Ex site   |                                                    | Australia, Tasmania, Queenstown                                                                                                                                                                                                                                                                                                                                                                                                                                                                                                                                                                                          |  |       |     |             |       |  |  |

Fitted new tyres Picked best tyre and placed on spare rim Run and test loader on remotes. Set up with new RCT receiver and line of sight passed every test. Carry out full sandblast and paint. Fabrication of new side plates Fabrication of engine door