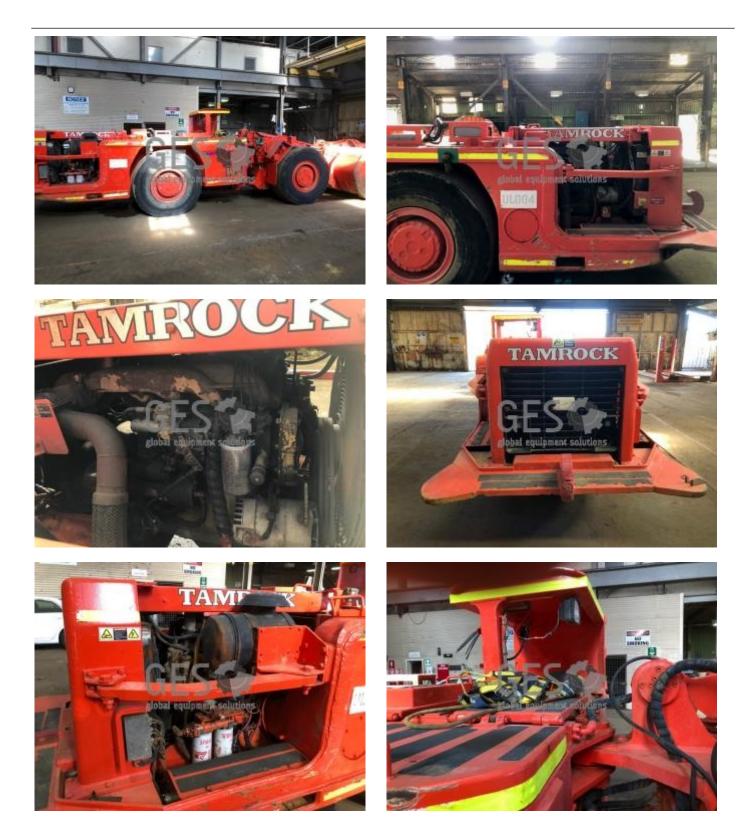

## Tamrock 301 Underground Wheel Loader UL104

| Make      | Tamroo                                             | amrock                                                                                                                                                                                                                                                                                                                                                                                                                                                                                                                                                                                                                   |  | Model | 301 | 301         |       |  |  |
|-----------|----------------------------------------------------|--------------------------------------------------------------------------------------------------------------------------------------------------------------------------------------------------------------------------------------------------------------------------------------------------------------------------------------------------------------------------------------------------------------------------------------------------------------------------------------------------------------------------------------------------------------------------------------------------------------------------|--|-------|-----|-------------|-------|--|--|
| Year      |                                                    | Hours                                                                                                                                                                                                                                                                                                                                                                                                                                                                                                                                                                                                                    |  |       |     |             | As at |  |  |
| Mileage   |                                                    |                                                                                                                                                                                                                                                                                                                                                                                                                                                                                                                                                                                                                          |  |       |     | km          | As at |  |  |
| Serial/VI | .N                                                 |                                                                                                                                                                                                                                                                                                                                                                                                                                                                                                                                                                                                                          |  |       |     | gine Serial |       |  |  |
| Details   | Set<br>sale<br>This<br>the<br>pair<br>Offe<br>tran | <ul> <li>Tamrock 301 Bogger, Tamrock 301 Scoop Tram Asset UL104.</li> <li>Set up with RCT line of sight remotes, AFF fitted, passed exhaust emission test and the sale includes a spare tyre on a rim and some associated spare parts.</li> <li>This unit has only completed only 100 hours of work since the last workshop repairs as per the GES equipment report including new tyres, best tyre to spare rim and full sandblast and paint.</li> <li>Offered for sale via Online auction in "As Is" condition, running to drive on to buyers transport.</li> <li>Located in Queenstown, Tasmania Australia.</li> </ul> |  |       |     |             |       |  |  |
| Asking p  | rice                                               | AUD Under review - call for pricing                                                                                                                                                                                                                                                                                                                                                                                                                                                                                                                                                                                      |  |       |     |             |       |  |  |
| Ex site   |                                                    | Australia, Tasmania, Queenstown                                                                                                                                                                                                                                                                                                                                                                                                                                                                                                                                                                                          |  |       |     |             |       |  |  |

Fitted new tyres Picked best tyre and placed on spare rim Run and test loader on remotes. Set up with new RCT receiver and line of sight passed every test. Carry out full sandblast and paint. Fabrication of new side plates Fabrication of engine door

Fabrication of engine door

Fabrication of hydraulic fill point door

Fabricate new transmission door.