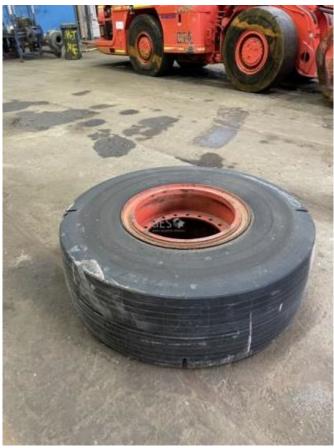

## Tamrock 301 Underground Wheel Loader UL104

| Make      | Tamroo                                             | amrock                                                                                                                                                                                                                                                                                                                                                                                                                                                                                                                                                                                                                   |  | Model | 301 | 301         |       |  |  |
|-----------|----------------------------------------------------|--------------------------------------------------------------------------------------------------------------------------------------------------------------------------------------------------------------------------------------------------------------------------------------------------------------------------------------------------------------------------------------------------------------------------------------------------------------------------------------------------------------------------------------------------------------------------------------------------------------------------|--|-------|-----|-------------|-------|--|--|
| Year      |                                                    | Hours                                                                                                                                                                                                                                                                                                                                                                                                                                                                                                                                                                                                                    |  |       |     |             | As at |  |  |
| Mileage   |                                                    |                                                                                                                                                                                                                                                                                                                                                                                                                                                                                                                                                                                                                          |  |       |     | km          | As at |  |  |
| Serial/VI | .N                                                 |                                                                                                                                                                                                                                                                                                                                                                                                                                                                                                                                                                                                                          |  |       |     | gine Serial |       |  |  |
| Details   | Set<br>sale<br>This<br>the<br>pair<br>Offe<br>tran | <ul> <li>Tamrock 301 Bogger, Tamrock 301 Scoop Tram Asset UL104.</li> <li>Set up with RCT line of sight remotes, AFF fitted, passed exhaust emission test and the sale includes a spare tyre on a rim and some associated spare parts.</li> <li>This unit has only completed only 100 hours of work since the last workshop repairs as per the GES equipment report including new tyres, best tyre to spare rim and full sandblast and paint.</li> <li>Offered for sale via Online auction in "As Is" condition, running to drive on to buyers transport.</li> <li>Located in Queenstown, Tasmania Australia.</li> </ul> |  |       |     |             |       |  |  |
| Asking p  | rice                                               | AUD Under review - call for pricing                                                                                                                                                                                                                                                                                                                                                                                                                                                                                                                                                                                      |  |       |     |             |       |  |  |
| Ex site   |                                                    | Australia, Tasmania, Queenstown                                                                                                                                                                                                                                                                                                                                                                                                                                                                                                                                                                                          |  |       |     |             |       |  |  |

Fitted new tyres Picked best tyre and placed on spare rim Run and test loader on remotes. Set up with new RCT receiver and line of sight passed every test. Carry out full sandblast and paint. Fabrication of new side plates Fabrication of engine door